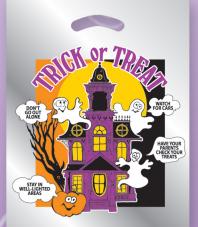

### METALLIC SILVER HAUNTED HOUSE

- Imprint on Back 6" W x 6" H
- Bag Size: 12" W x 15" H
- Top Open, Non-Reinforced Die Cut Handle
- Case Pack/Wt: 500 / 22 lbs.
- FREE Plate Set-Up
- FREE Black Imprint on 1-Side

250 - 70¢ ea. 500 - 66¢ ea. Now 56¢ ea. 1000 - 62¢ ea. Now 56¢ ea. 2000 - 60¢ ea. Now 56¢ ea. 3000 - 56¢ ea. 5A

- Stock imprint color is BLACK.
- Unimprinted bags ship within 24 hours, for less then case pack quantities (on bags in this flier), add \$10.00 (C).
- 5 business day production begins **AFTER** art & credit approval.