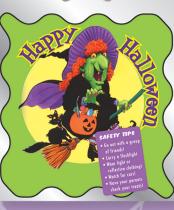

## METALLIC SILVER PROCESS COLOR WITCH

- Imprint on Back 6" W x 6" H
- Bag Size: 12" W x 15" H
- Top Open, Non-Reinforced Die Cut Handle
- Case Pack/Wt: 500 / 22 lbs.
- FREE Plate Set-Up
- FREE Black Imprint on 1-Side

250 - 70¢ ea. 500 - 66¢ ea. Now 56¢ ea. 1000 - 62¢ ea. Now 56¢ ea. 2000 - 60¢ ea. Now 56¢ ea. 3000 - 56¢ ea.

> ARIZONA 4953 W. Missouri Ave. • Glendale, AZ 85301 Phone: 800-249-5105 Artwork E-mail: art@adbag.com