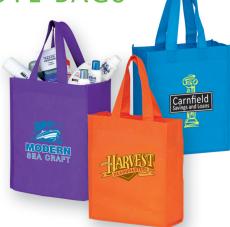

### Y2K SMALL TOTE BAGS

- The perfect small totes size − 8 x 4 x 10.
- Comes in 14 great colors.
- Contains 20% post-industrial recycled content.
- Reusable & recyclable.Non-woven,
- polypropylene material.