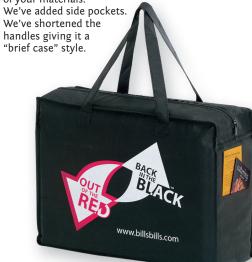

  Stitched seams in
- Stitched seams in the sides and bottom gusset.
- Reinforced sewn handles and hemmed opening.

- Exterior: non-woven, polypropylene material.
- Interior: Insulated polyester fiber & coated thermal film.
- Look, feel, strength and quality of cloth.
- Stitched seams in the side and bottom gussets.
- Keeps food hot or cold for hours.
- Side pocket perfect for your beverage.

#### Y2K ZIPPER TOTE

We've updated our zipper tote bag by giving it "box top" closure which offers better packing of your materials.