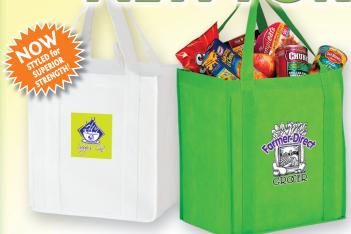

# Y2KG GROCERY BAGS

- Bags made from 100 GSM non-woven, polypropylene.
- Handles extend down the height of the front and back of bag to provide superior strength. Convenient hanging loop.
- Includes poly board insert made from recycled plastic.
- Contains 20% post-industrial recycled content.
- Comes in 10 great colors.
- Reinforced sewn handles and hemmed opening.