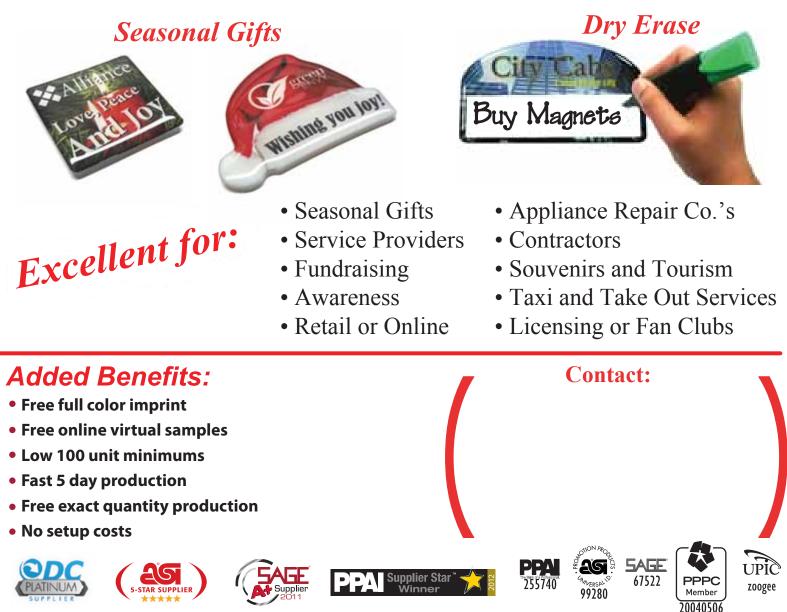

Strong enough for your heaviest winter jacket, our super strength Magnet Pins are much easier to put on then lapel pins and will not put holes in your clothing. Custom shaped full color domed facings are available with no die charges.

never fade or wear off!

- Awareness
- Recognition
- Special Events
- Memberships

Our magnet pins will become your customer's favorite magnetic memo holder, holding up family pictures and to-do lists long after they are no longer being worn.

Casino

Double Sided Tape

**Back of Memo Holder** 

Our memo holders are the strongest on the market, holding up to 10 sheets of paper on metal objects. Comes with a custom shaped full color domed imprint, no die charges.