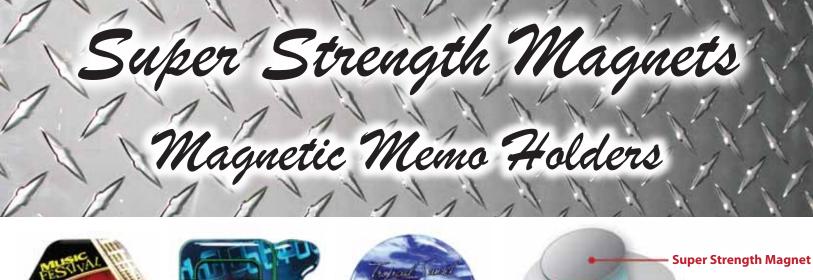

Casino

Double Sided Tape

**Back of Memo Holder** 

Our memo holders are the strongest on the market, holding up to 10 sheets of paper on metal objects. Comes with a custom shaped full color domed imprint, no die charges.