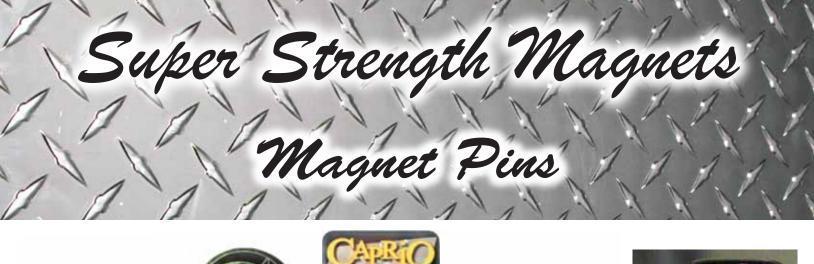

Strong enough for your heaviest winter jacket, our super strength Magnet Pins are much easier to put on then lapel pins and will not put holes in your clothing. Custom shaped full color domed facings are available with no die charges.

never fade or wear off!

- Awareness
- Recognition
- Special Events
- Memberships

Our magnet pins will become your customer's favorite magnetic memo holder, holding up family pictures and to-do lists long after they are no longer being worn.