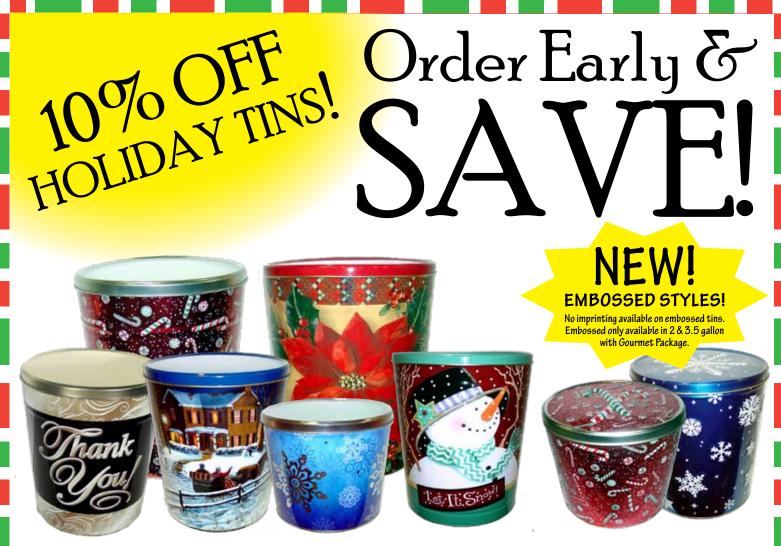

## Place your order on our website at order.prestonfarms.com!

Package 1:

Basic (3 way)

Package consists of each of the following popcorn flavors: butter, white cheddar and caramel popcorn in one of the 6 tin designs shown above (Embossed tins not available in basic package). Available in 2 gallon, 3.5 gallon and 6.5 gallon tins.

## Gourmet

Package consists of your choice of three of the following popcorn flavors (or all one flavor): butter, white cheddar, caramel, kettle, smores and caramel chocolate chunk in one of the 8 tin designs shown above. Available in 2 gallon, 3.5 gallon and 6.5 gallon tins (Embossed tins only available in 2 & 3.5 gallon).