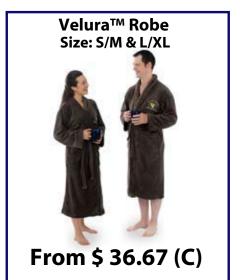

## Velura™ Throw

Size: 50" x 60", packaged with small organza bag (upgrade packaging option)

From \$ 18.25 (C)