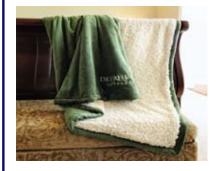

## Velura™ Throw

Size: 50" x 60", packaged with small organza bag (upgrade packaging option)

From \$ 18.25 (C)