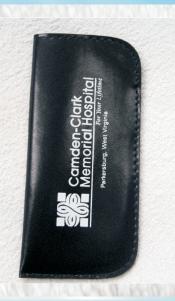

## #61818 Basic Slip-in Eyeglass Case

| 250    | 500    | 1000   | 2500   |    |
|--------|--------|--------|--------|----|
| \$1.10 | \$1.00 | \$0.92 | \$0.87 | 4R |

Setup \$45T imprint area: 5" x 2" colors: Navy, Black, Burgundy, Hunter, Brown special colors on request (minimum qty and longer lead times - inquire for details)

NO SETUP and EQP pricing on your first order of 500 or more!

\* Hospitals and clinics provide a case to patients undergoing a procedure. When patients are in pre-op they are asked to put their personal possessions in a bag. Glasses are fragile.
When we toss a \$500 pair of glasses in a bag with a \$50 pair of sneakers, it is not the shoes that get damaged. An inexpensive case makes for problem solved!