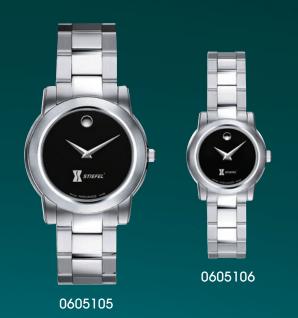

## All watches feature:

- Black Museum dial
- Swiss movement
- Stainless steel case and bracelet
- Deployment clasp
- Mineral glass crystal
- Water-resistant to 100'

## A singular incentive for those who appreciate artistic heritage and distinction in time.

**Die Charges:** Pad-printed dial: add \$55.00(V) for the first color and \$40.00(V) for each additional color. **Running Charges:** Price includes a 1 color imprint. Each additional color add \$2.00(V) per color for up to 99 pieces; 100+ pieces add \$1.00(V) per color. **Caseback grinding charge:** Most watches require grinding of the caseback to allow for personalization or custom engraving. An additional \$10.00(Z) is charged per piece. **Reorder Set-up Charge:** \$30.00(V) per model. **LTM:** For 1-2 pieces, add \$40.00(V) per model. For 3-5 pieces, add \$25.00(V) per model. **Production Time:** 3-4 weeks. Inquire for rush service.