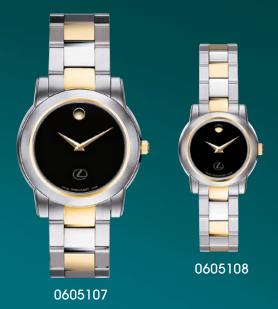

## All watches feature:

- Black Museum dial
- Swiss movement
- Stainless steel case and bracelet
- Deployment clasp
- Mineral glass crystal
- Water-resistant to 100'

## A singular incentive for those who appreciate artistic heritage and distinction in time.

**Die Charges:** Pad-printed dial: add \$55.00(V) for the first color and \$40.00(V) for each additional color. **Running Charges:** Price includes a 1 color imprint. Each additional color add \$2.00(V) per color for up to 99 pieces; 100+ pieces add \$1.00(V) per color. **Caseback grinding charge:** Most watches require grinding of the caseback to allow for personalization or custom engraving. An additional \$10.00(Z) is charged per piece. **Reorder Set-up Charge:** \$30.00(V) per model. **LTM:** For 1-2 pieces, add \$40.00(V) per model. For 3-5 pieces, add \$25.00(V) per model. **Production Time:** 3-4 weeks. Inquire for rush service.