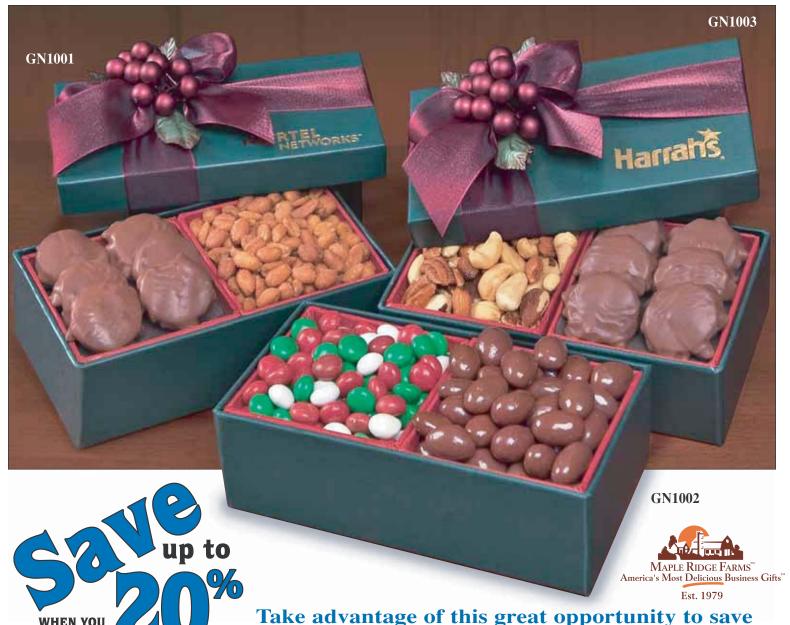

# Pecan Turtles & Honey Roasted Peanuts

This elegant, forest green keepsake box holds a duo of delicious treats. Chewy Pecan Turtles – full flavored pecans surrounded by creamy caramel and covered with rich chocolate alongside Honey Roasted Peanuts – the perfect combination of sweetness and saltiness. Three-quarters of a pound in all. Your logo is foil-stamped in gold on the box lid. Long after these treats have been enjoyed the keepsake box will be a lasting reminder of this delicious gift.

Item No. GN1001

Ship Wt. 2 lbs. each

12 units/case

## Chocolate Almonds & Gourmet Mints

This winning combination of sweets will thrill every chocolate lover on your list (and who isn't a chocolate lover?). We pack one-half pound of refreshing Chocolate Gourmet Mints with seven-ounces of our famous Chocolate Covered Almonds. The rich, dark green keepsake box, with your logo imprinted in gold, creates a great presentation for this savory gift.

Item No. GN1002

Ship Wt. 2 lbs. each

12 units/case

For Additional Items, See Reverse Side

### Mixed Nuts & Pecan Turtles

What a great combination when you have fresh-roasted Deluxe Mixed Nuts alongside rich Pecan Turtles – fresh pecans and creamy caramel drenched in milk chocolate. Eleven-ounces in all. What could be better? This mouth-watering combination is packaged in our forest green gift box, foil-stamped with your logo, and tied together with a sheer burgundy ribbon.

Item No. GN1003

Ship Wt. 2 lbs. each

12 units/case