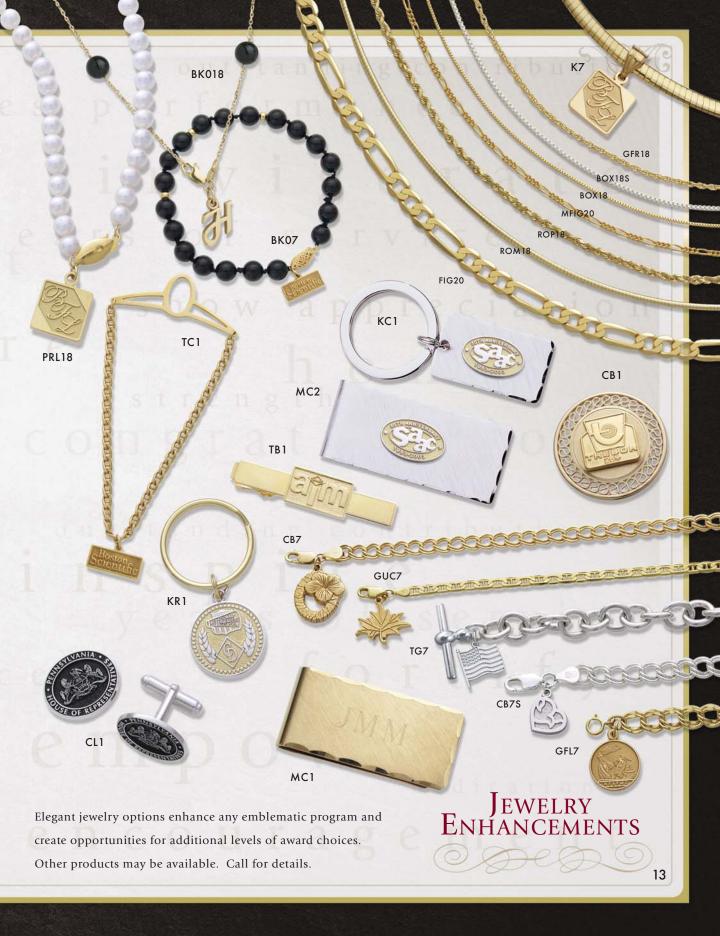

s. Shanks can be smooth or with eagle design.









1500M Stock Bezel Options include:

Director's Club, President's Club, Million Dollar Club, President's Sales Club, Elite Sales Award, Sales Achiever, rosettes or laurel leaves.



















1500M Stock Shank Options include: Service Award, Million Mile Club, Truck Design, Eagle Design, Sales Master, Safe Years, Safe Driver, smooth shanks or florentine shanks.



1508M Stock Bezels include:
Million Dollar Club, President's Club, rosettes or laurel leaves.
Shanks can be smooth, with scroll design or Star Performer.
1524 Ladies Companion is also available.

## Domestic Emblems

Distinctive awards that offer many design options and price ranges. Our emblematic line can help celebrate any corporate occasion or personal milestone.















#### Cloisonné or Epola

Both provide a durable fired and buffed finish resulting in a sophisticated appearance. PMS restrictions apply to Cloisonné. Screenprinting on Cloisonné is also available

#### Die Struck

Perfect for providing a distinctive piece of jewelry. Available in gold, silver, copper and antique finishes.









## PROMOTIONAL EMBLEMS











#### Die Struck Soft Enamel

Cost effective alternative to Cloisonné.

This process utilizes soft enamel versus glass or resin colorfill. Close PMS matches are obtainable.

#### **Etched Soft Enamel**

Exceptional choice for superior detail and quick production at an affordable price. Close PMS matches are obtainable.

















Iowa

#### Silkscreen

Excellent for custom shapes that cannot accommodate metal bor