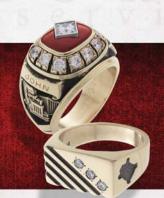

### DIAMOND SIZE CHART (actual size)

Stones may be set at the time of production, or added to the award at future levels of achievement to promote program longevity.

performance. Our bold line of championship designs will signify a distinct professional, collegiate, or athletic achievement.

1316W

1306W

1359M National Champions with baseball shanks.

1445M State Champions with football shanks.