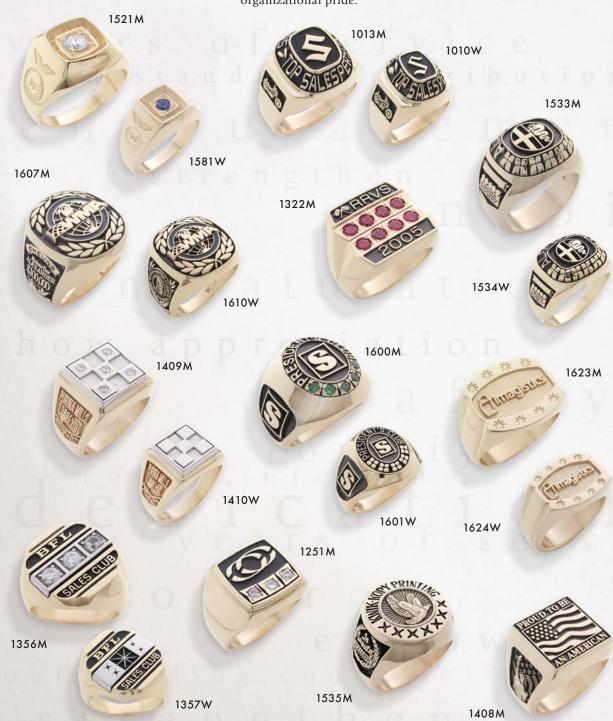

## MAXIM SERIES

Bold designs that create a powerful impact using intricate detailing as a high profile expression of accomplishment. The corporate ring states a high standard of excellence and organizational pride.

Simple elegance: A look that will be treasured for years to come. For generations, award rings have represented important milestones in personal and professional lives world wide. A symbol of power and achievement for over 2000 years - the ring is one of the most effective forms of corporate recognition used today.