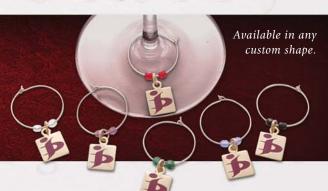

Screened/ Stamped

Deluxe Velvet

Petal Velvet

Gold Foil

Bar Pin

Deluxe Clutc with Swing Chain

Plastic Velvet Pouch

Place these elegant charms around your glass stem for easy identification.

Sold individually or in a set of six.

STOCK LAPEL PINS

HL'

Contact our sales team for other designs that may be available.

HL3

HL8

HL14

HL15