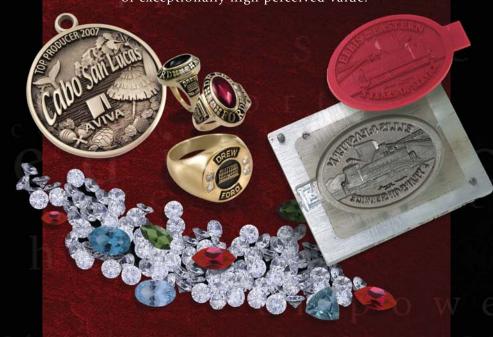

# Belt Buckles & Medallions

Versatile and economical; the perfect award for programs ranging from service and safety, to volunteer work or other corporate occasion. Our lost-wax casting process allows for great depth and detail resulting in a unique award with a high perceived value at an affordable price.

## BLACK FOREST

Black Forest has been a proud manufacturer of recognition jewelry since 1984. We handcraft each award in the time honored, old world tradition.

Our staff can design awards to meet all of your recognition requirements for sales, service, safety or other achievement. We specialize in custom programs tailored to your specific needs. Our skilled artisans are committed to using the highest quality materials to produce awards of exceptionally high perceived value.