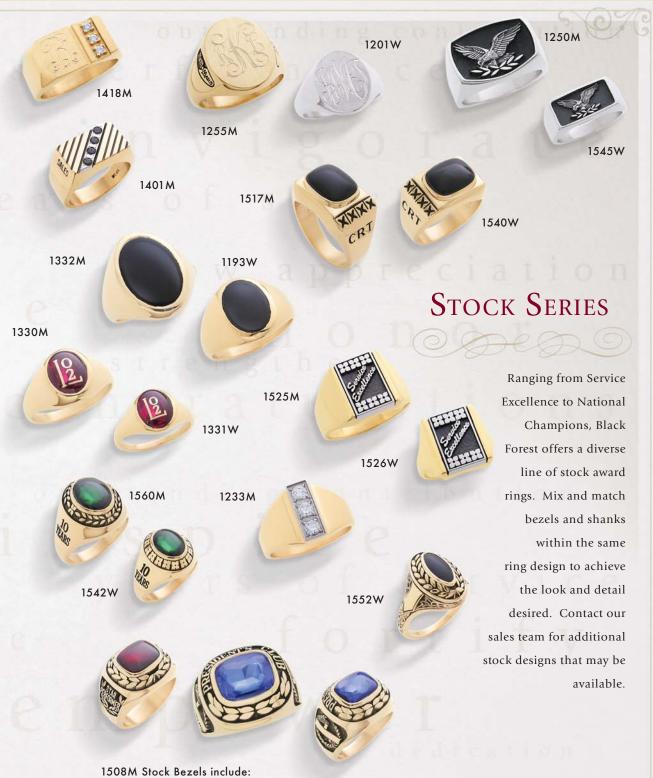

## STOCK SERIES

When your recognition program requires an award with high perceived value at a restricted budget or production schedule, the BFL Express Program can be the perfect choice.

1502W Stock Bezels include:

Director's Club, Million Dollar Club, President's Club, rosettes or laurel leaves. Shanks can be smooth or with eagle design.

1500M Stock Bezel Options include:

Director's Club, President's Club, Million Dollar Club, President's Sales Club, Elite Sales Award, Sales Achiever, rosettes or laurel leaves.

1500M Stock Shank Options include: Service Award, Million Mile Club, Truck Design, Eagle Design, Sales Master, Safe Years, Safe Driver, smooth shanks or florentine shanks.

1508M Stock Bezels include:
Million Dollar Club, President's Club, rosettes or laurel leaves.
Shanks can be smooth, with scroll design or Star Performer.
1524 Ladies Companion is also available.