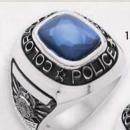

## STOCK SERIES

When your recognition program requires an award with high perceived value at a restricted budget or production schedule, the BFL Express Program can be the perfect choice.

1502W Stock Bezels include:

Director's Club, Million Dollar Club, President's Club, rosettes or laurel leaves. Shanks can be smooth or with eagle design.

1500M Stock Bezel Options include:

Director's Club, President's Club, Million Dollar Club, President's Sales Club, Elite Sales Award, Sales Achiever, rosettes or laurel leaves.

1500M Stock Shank Options include: Service Award, Million Mile Club, Truck Design, Eagle Design, Sales Master, Safe Years, Safe Driver, smooth shanks or florentine shanks.

1508M Stock Bezels include:
Million Dollar Club, President's Club, rosettes or laurel leaves.
Shanks can be smooth, with scroll design or Star Performer.
1524 Ladies Companion is also available.