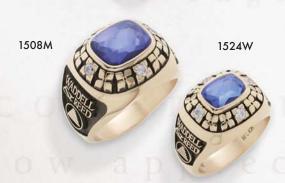

1500M Stock Shank Options include: Service Award, Million Mile Club, Truck Design, Eagle Design, Sales Master, Safe Years, Safe Driver, smooth shanks or florentine shanks.

1508M Stock Bezels include:
Million Dollar Club, President's Club, rosettes or laurel leaves.
Shanks can be smooth, with scroll design or Star Performer.
1524 Ladies Companion is also available.