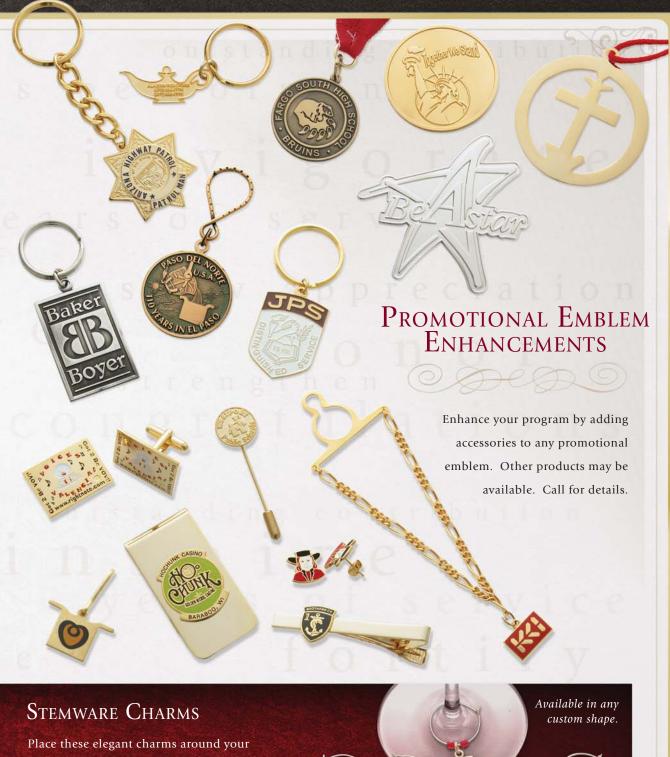

## PROMOTIONAL EMBLEMS

### PROMOTIONAL EMBLEM **OPTIONS**

will make an impact.

Promotional Emblems have many finish options. Let our creative team create a custom design that

Cloisonné or Epola

3-Dimensional

Stone Additions

Specialty