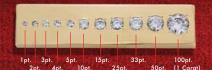

### DIAMOND SIZE CHART (actual size)

Stones may be set at the time of production, or added to the award at future levels of achievement to promote program longevity.

performance. Our bold line of championship designs will signify a distinct professional, collegiate, or athletic achievement.