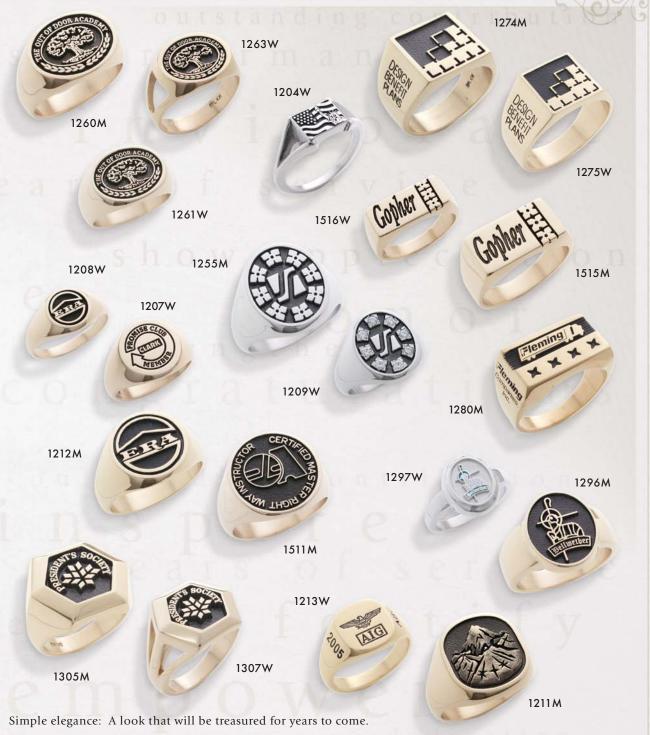

## Domestic Emblems

Distinctive awards that offer many design options and price ranges. Our emblematic line can help celebrate any corporate occasion or personal milestone.

#### Cloisonné or Epola

Both provide a durable fired and buffed finish resulting in a sophisticated appearance. PMS restrictions apply to Cloisonné. Screenprinting on Cloisonné is also available

#### Die Struck

Perfect for providing a distinctive piece of jewelry. Available in gold, silver, copper and antique finishes.