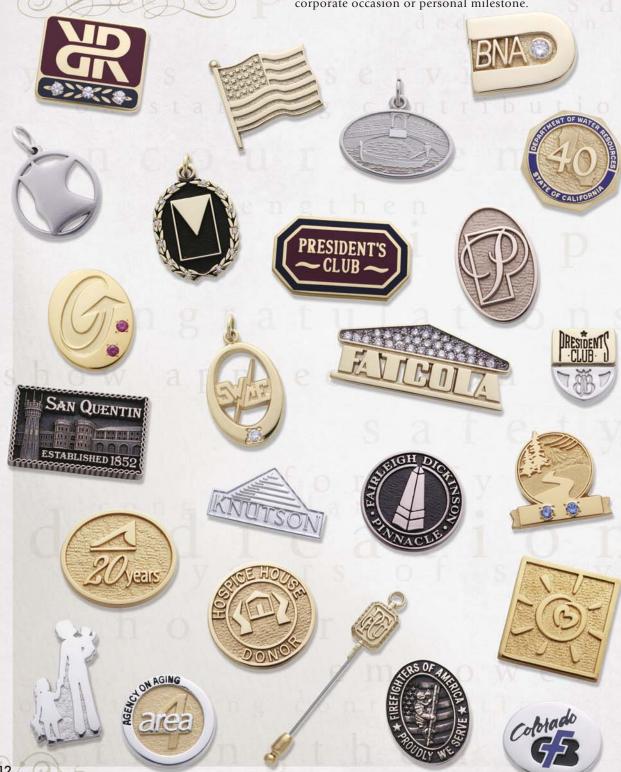

## Domestic Emblems

Distinctive awards that offer many design options and price ranges. Our emblematic line can help celebrate any corporate occasion or personal milestone.

#### Cloisonné or Epola

Both provide a durable fired and buffed finish resulting in a sophisticated appearance. PMS restrictions apply to Cloisonné. Screenprinting on Cloisonné is also available

#### Die Struck

Perfect for providing a distinctive piece of jewelry. Available in gold, silver, copper and antique finishes.

## PROMOTIONAL EMBLEMS

#### Die Struck Soft Enamel

Cost effective alternative to Cloisonné.

This process utilizes soft enamel versus glass or resin colorfill. Close PMS matches are obtainable.

#### **Etched Soft Enamel**

Exceptional choice for superior detail and quick production at an affordable price. Close PMS matches are obtainable.

Iowa

#### Silkscreen

Excellent for custom shapes that cannot accommodate metal borders for color separating.

#### Plated Steel

Different base metals are utilized to achieve an attractive look at a very economical price. The perfect choice for high volume orders with budget restraints.

#### Photodome

Photographic images are utilized to duplicate full color artwork onto a lapel pin. Quick turn-around time.

Made in the U.S.A.

### PROMOTIONAL EMBLEM **OPTIONS**

will make an impact.

Promotional Emblems have many finish options. Let our creative team create a custom design that

Cloisonné or Epola

3-Dimensional

Stone Additions

Specialty