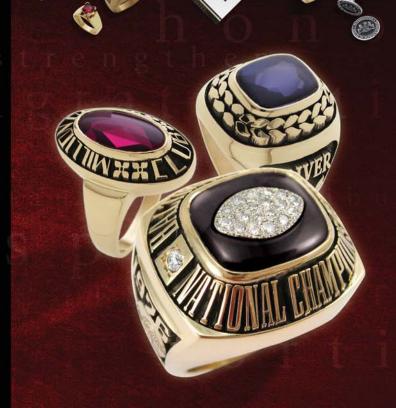

## MAXIM SERIES

Bold designs that create a powerful impact using intricate detailing as a high profile expression of accomplishment. The corporate ring states a high standard of excellence and organizational pride.

## ULTIMA SERIES

1222M

1218M

1252W

1205M

1269W

Fashion-forward designs: Contemporary styling with a modern edge and a flair of sophistication. Corporate rings offer a distinctive award with exceptional perceived value. Crafted from precious metals and enhanced with fine gemstones, Black Forest award rings signify the highest levels of achievement.

1316W

1306W

1359M National Champions with baseball shanks.

1445M State Champions with football shanks.