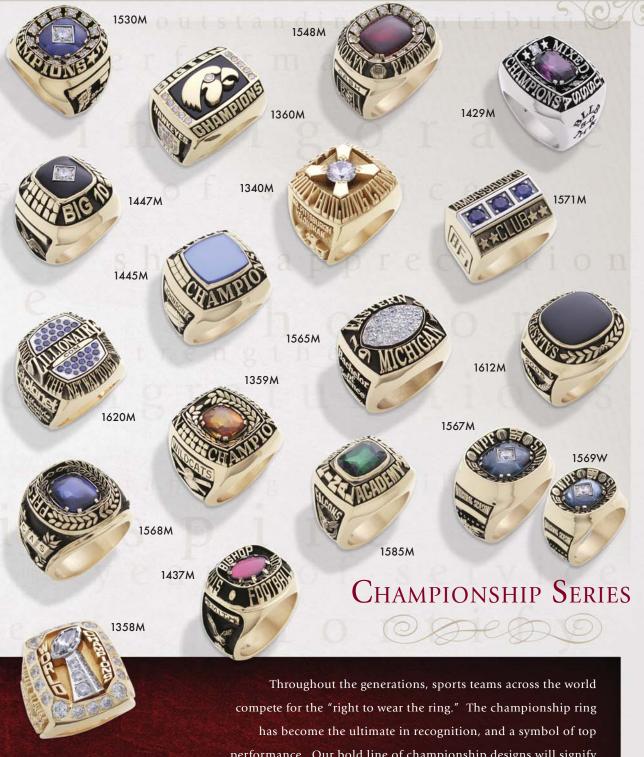

### DIAMOND SIZE CHART (actual size)

Stones may be set at the time of production, or added to the award at future levels of achievement to promote program longevity.

performance. Our bold line of championship designs will signify a distinct professional, collegiate, or athletic achievement.

1316W

1306W

1359M National Champions with baseball shanks.

1445M State Champions with football shanks.