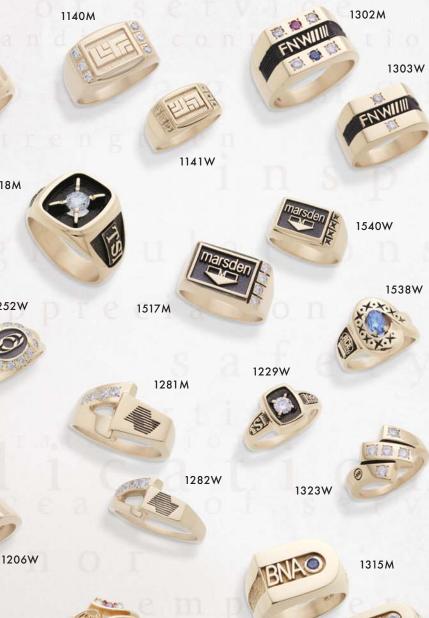

## ULTIMA SERIES

1222M

1218M

1252W

1205M

1269W

Fashion-forward designs: Contemporary styling with a modern edge and a flair of sophistication. Corporate rings offer a distinctive award with exceptional perceived value. Crafted from precious metals and enhanced with fine gemstones, Black Forest award rings signify the highest levels of achievement.