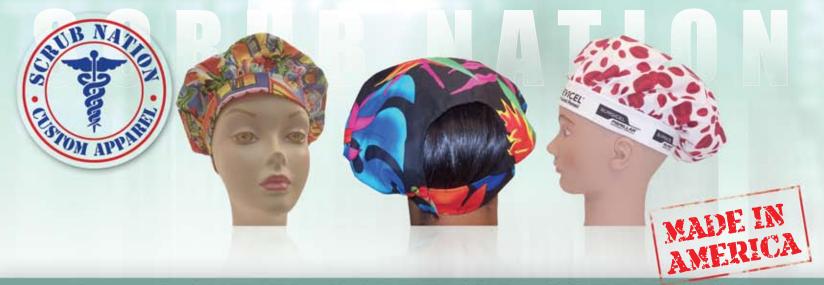

# B-3 BANDED BOUFFANT SCRUB CAP

WITH VELCRO CLOSURE

Features a 11/2" fabric band with a Velcro closure.

### **CUSTOM CONSTRUCTION**

- Soft 100% Cotton
- 11/2" Fabric Band
- Velcro Closure
- Over 200 PMS Fabric Color Matches
- Available with Terry Cloth
- One Size Fits Most

## **CUSTOM IMPRINT OPTIONS**

- Free One Color Imprint
- PMS Ink Color Match
- Custom Imprinted Band
- Front/Center Imprints
- Side Imprints
- All-Over Logo
- Custom Art Imprints
- Embroidery Ready