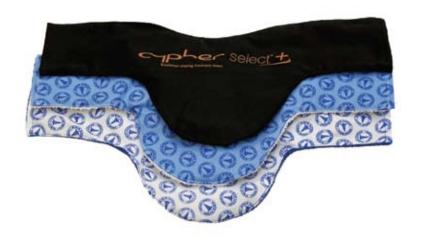

### **Thyroid Collars Style# TC-1**

Used with a lead insert during x-rays, these thyroid collars can be made in the same fabrics as scrub caps for a consistent message. Terry backing makes these a comfortable alternative to stiff, scratchy fabrics.

Promotional message can be embroidered or screenprinted on the front.