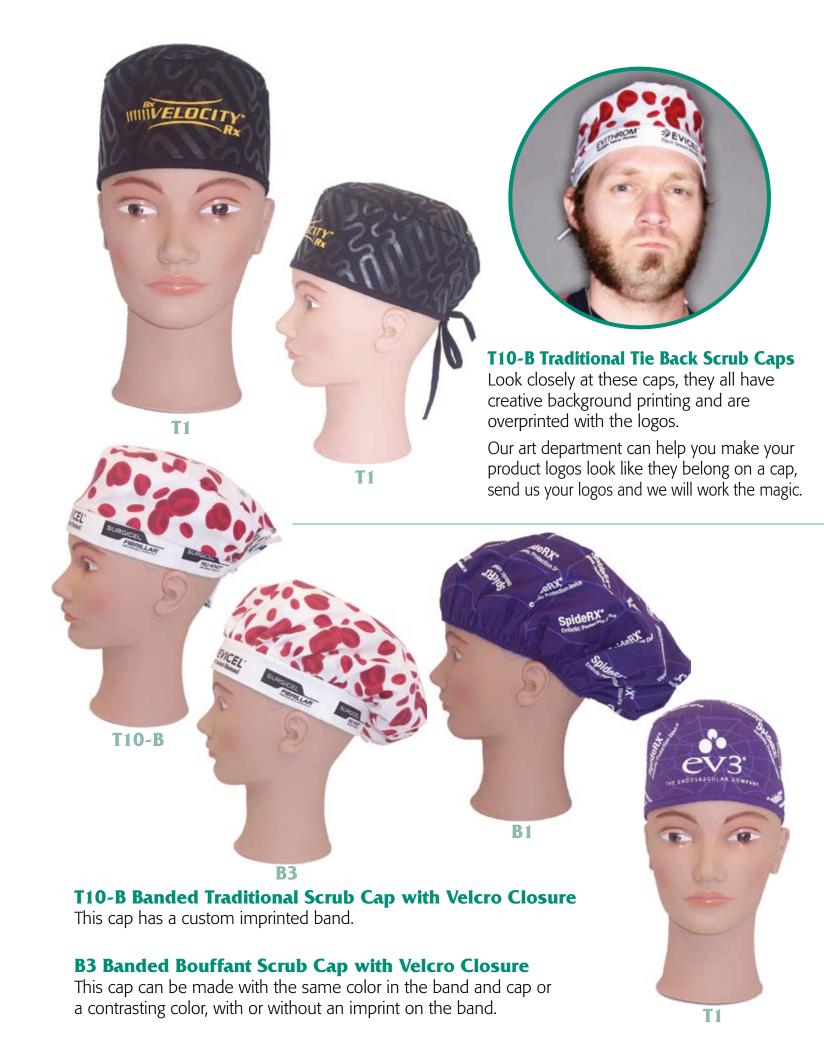

## **B4 Banded Bouffant with Elastic Back Close.**

A favorite of female health care professionals, this cap can be made with terry insert, and/or ties in the back for an adjustable close. The promotional message can be printed on both the band and the body of the cap.

# T-2 Tra The this pipi an e or a

# T-2-P Velcro Closure Traditional Cap with Piping

The "Cadillac" of traditional scrub caps this cap looks good with contrasting piping. Message can be imprinted as an engineered print, step and repeat, or a 1, 2, or 3 location imprint.

### **B1 Engineered Printed Bouffant Scrub Caps**

Get your logos or ideas printed where you want them on the caps. Print area approximately 20" by 20".

### **B-1 Bouffant Cap**

Engineered Print. These caps were created using white fabric and printing the colors of the promotion.

The B-1 is our basic bouffant cap with a 3/8" elastic band.

Made in the USA