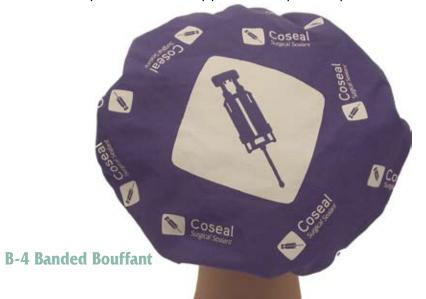

## **B4 Banded Bouffant with Elastic Back Close.**

A favorite of female health care professionals, this cap can be made with terry insert, and/or ties in the back for an adjustable close. The promotional message can be printed on both the band and the body of the cap.