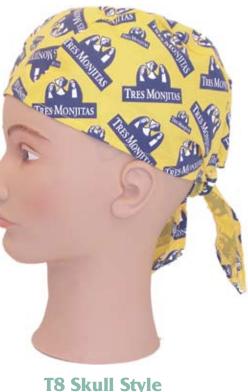

the front.





# ADD-ONS

## **B4 Banded Bouffant with Elastic Back Close.**

A favorite of female health care professionals, this cap can be made with terry insert, and/or ties in the back for an adjustable close. The promotional message can be printed on both the band and the body of the cap.



# T-2 Tra The this pipi an e or a

# T-2-P Velcro Closure Traditional Cap with Piping

The "Cadillac" of traditional scrub caps this cap looks good with contrasting piping. Message can be imprinted as an engineered print, step and repeat, or a 1, 2, or 3 location imprint.

# VALUE SCRUB CAPS

The scrub caps pictured here can add value to a promotion without depleting the budget. Using simple manufacturing techniques  $w\epsilon$  save money on the construction of these Caps and pass it on to





T8 Skull Style
Traditional Scrub Cap

### **DO SOMETHING DIFFERENT**

### **B1 Engineered Printed Bouffant Scrub Caps**

Get your logos or ideas printed where you want them on the caps. Print area approximately 20" by 20".









### **B-1 Bouffant Cap**

Engineered Print. These caps were created using white fabric and printing the colors of the promotion.

The B-1 is our basic bouffant cap with a 3/8" elastic band.



Made in the USA

Custom Apparel. Scrub Cap customers target a specific product. Make the promotion relevant with PMS color match.

We create custom fabrics and graphics

We create custom fabrics and graphics that can duplicate a TV or print advertising, or send a message on their own.

MADE IN THE USA so if you need it fast, call us.

# SCRUB CAPS

### T-1 Step & Repeat