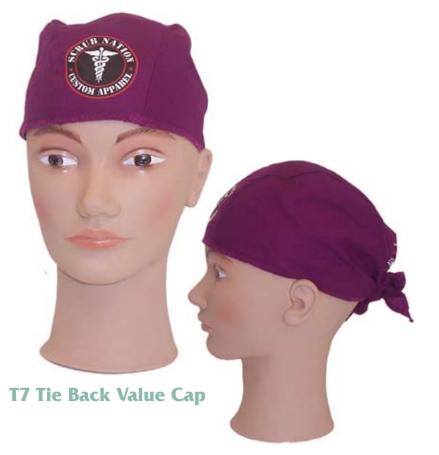

# VALUE SCRUB CAPS

The scrub caps pictured here can add value to a promotion without depleting the budget. Using simple manufacturing techniques  $w\epsilon$  save money on the construction of these Caps and pass it on to