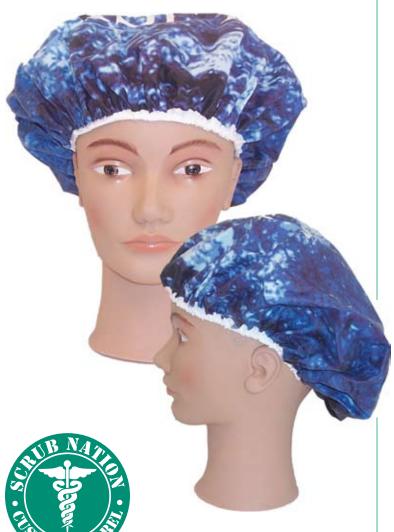

## **B4 Banded Bouffant with Elastic Back Close.**

A favorite of female health care professionals, this cap can be made with terry insert, and/or ties in the back for an adjustable close. The promotional message can be printed on both the band and the body of the cap.