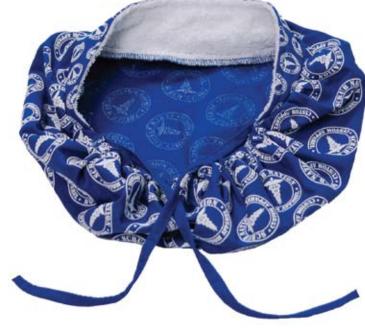

### T-1 Step & Repeat Traditional Tie Back Cap

This tie back traditional scrub cap is a favorite and a top selling style. We have over 200 solid colors from which to choose, so we can get close and sometimes match a PMS color that you provide for us.