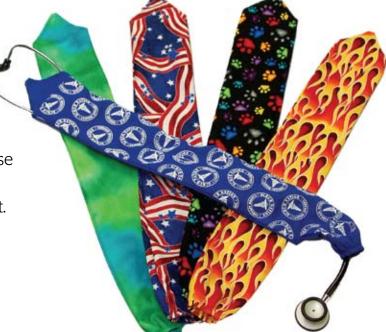

# **ACCESSORIES**

Medical Device manufacturers, Pharmaceutical Companies and some Hospitals also use Thyroid Collars and Stethoscope Covers to get their message out to health care professionals in the field. We can find theme prints for your promotion, or create a totally custom item using logos and images you provide.

You can print a front and back or just the front.