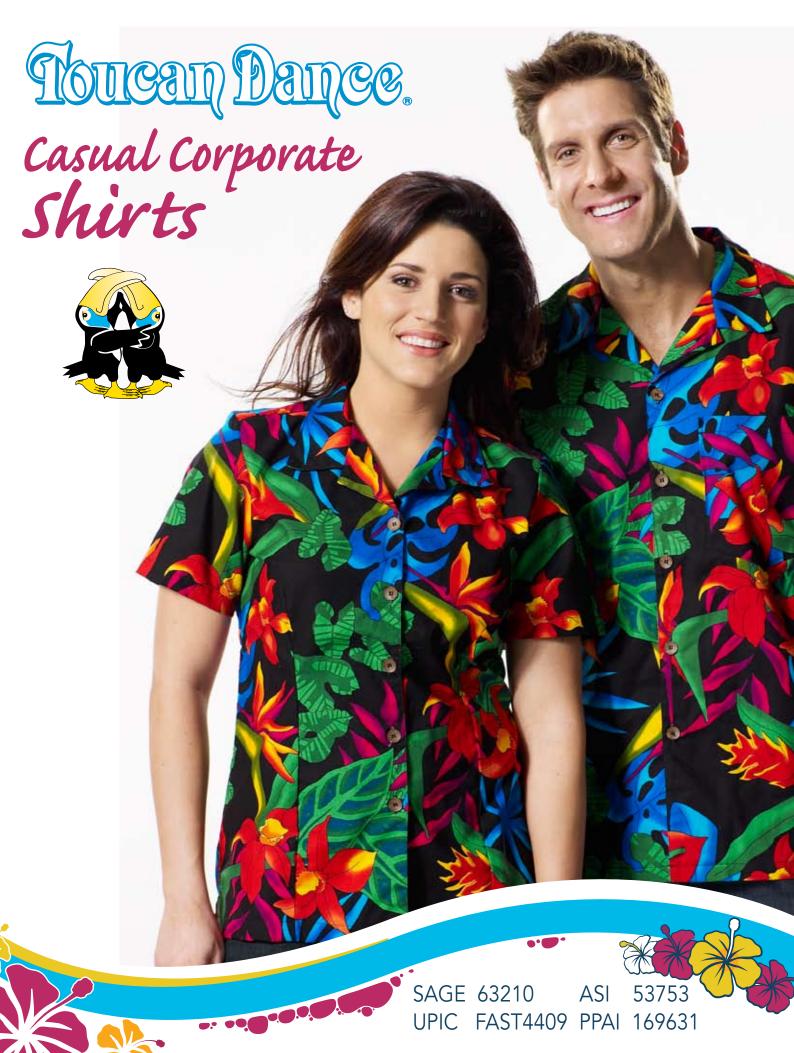

# Hawaiian Shirts

# Tropical Campshirts

Casual corporate wear at its finest, our campshirts are hard at work in restaurants, tradeshows, casinos, theme parks, hotels and resorts. Our tropical print campshirts will keep you cool and comfortable because they are made with durable, colorfast, soft and breezy 100% cotton.

The ladies' campshirt features coconut buttons, a rounded hem and a relaxed collar.

The shirts are tailored for a classic flattering fit. Sizes: XS - 3XL

The men's campshirt features a left chest pocket, relaxed collar, coconut buttons, double needle stitching at shoulder, extra roomy sleeves and a squared bottom. It is a generous cut for maximum comfort.