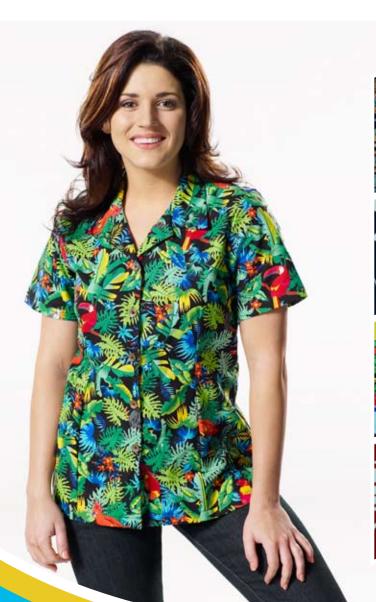

# Tropical Campshirts

Casual corporate wear at its finest, our campshirts are hard at work in restaurants, tradeshows, casinos, theme parks, hotels and resorts. Our tropical print campshirts will keep you cool and comfortable because they are made with durable, colorfast, soft and breezy 100% cotton.

The ladies' campshirt features coconut buttons, a rounded hem and a relaxed collar.

The shirts are tailored for a classic flattering fit. Sizes: XS - 3XL

The men's campshirt features a left chest pocket, relaxed collar, coconut buttons, double needle stitching at shoulder, extra roomy sleeves and a squared bottom. It is a generous cut for maximum comfort.