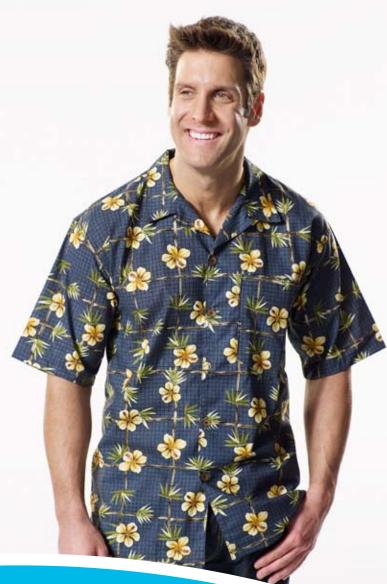

# Tropical Campshirts

Casual corporate wear at its finest, our campshirts are hard at work in restaurants, tradeshows, casinos, theme parks, hotels and resorts. Our tropical print campshirts will keep you cool and comfortable because they are made with durable, colorfast, soft and breezy 100% cotton.

The ladies' campshirt features coconut buttons, a rounded hem and a relaxed collar.

The shirts are tailored for a classic flattering fit. Sizes: XS - 3XL

The men's campshirt features a left chest pocket, relaxed collar, coconut buttons, double needle stitching at shoulder, extra roomy sleeves and a squared bottom. It is a generous cut for maximum comfort.