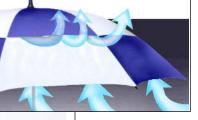

#### Functional Vent Design on all our vented products

Gusty winds are channeled through the vented canopy to dissipate pressure and help prevent flyaway umbrellas.