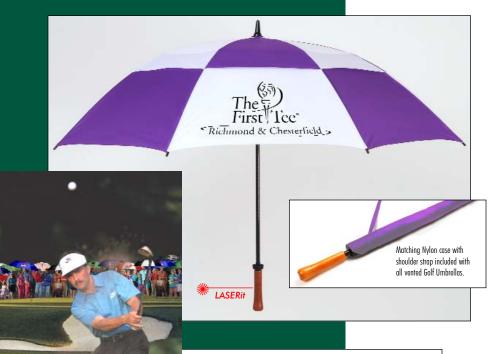

# The Typhoon Tamer®— Vented CanopyGolf

- All fiberglass frame
- Lightning resistant
- Will not invert in strong winds
- All new construction

Able to withstand 48MPH winds, thanks to its cutting edge umbrella technology Flexoframe  $^{\scriptscriptstyle\mathsf{TM}}$ all-fiberglass construction. Super light weight weighs only 1.2 lbs. Award winning design.

## Item #TT30C-Typhoon Checkerboard

62" arc, Checkerboard color panels. Vented twotiered canopy prevents umbrella from inverting, even in strong winds. 7" H x 8" W imprint area.

Shipping weight 25pcs: 38 lbs.

### Item #TT30A-**Typhoon Alternating**

62" arc, Alternating color panels. Vented two-tiered canopy prevents umbrella from inverting, even in strong winds. 7" H x 8" W imprint area. Shipping weight 25pcs: 38 lbs.