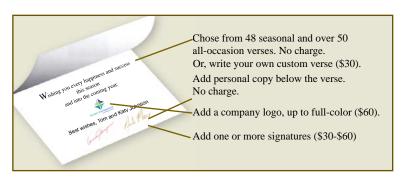

There are 48 standard and over 50 all-occasion verses to select from. In addition, you may add up to three lines of copy below any verse for a company name, etc. at no additional charge. Select from 14 fonts, a variety of sizes and seven ink colors. Add logos, signatures and printed envelopes. See page 30 for full details.

#### Verse Options, Personal Copy and Custom Verses.

We offer 48 standard seasonal verses and over 50 all-occasion verses. At no additional charge, we also offer up to three lines of imprinted copy below the verse for your company name, personal copy or other usage. For example: