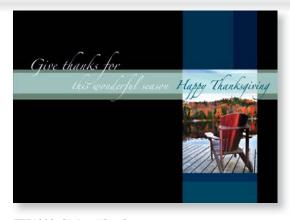

# Thanksgiving Cards

What better way to show appreciation to clients and employees than to send a Thanksgiving card. It is a great opportunity to present a sincere message ahead of the holiday rush.

TH1201-Covered Bridge rec. envelope: red foil