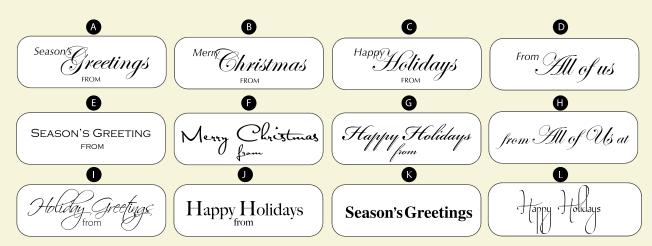

## Front Cover Personalization

We offer three different ways to feature cover personalization on the front of your holiday card: (1) designs with a choice of cover verses as well as the company name, (2) designs allowing the company name to be repeated multiple times and (3) designs with a pre-printed caption but which allow the company name or logo to be on the cover.

## Choose Your Own Cover Greeting

These designs allow you to select your front cover greeting as well as place your company name beneath it. You may also substitute your company logo (\$60 option). You will be shown an email proof prior to printing.