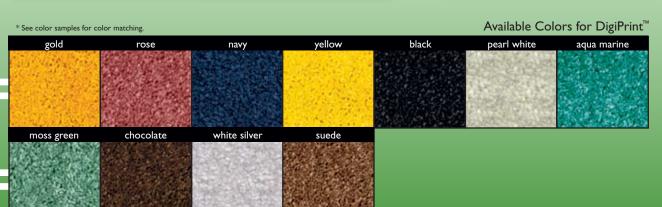

### **Imprint**

DigiPrint<sup>™</sup> Logo Mats and Grand Impressions™ Logo Mats are created using a unique dyeing technology that digitally injects dye into a three-dimensional nylon fiber. This process is very similar to a four-color process, however there are 25 primary colors printed in dots per inch to generate the image.

Color Matches for DigiPrint™ and Grand Impressions™ PMS (Pantone Matching System) is used as a standard for printing on paper and other screen printed products using ink. These mats are created using a dye and we cannot guarantee an exact match, however in most instances PMS colors can be closely matched, with the exception of metallic colors. For orders that require a custom batch of dye there is a one-time charge of \$230.00 per color.