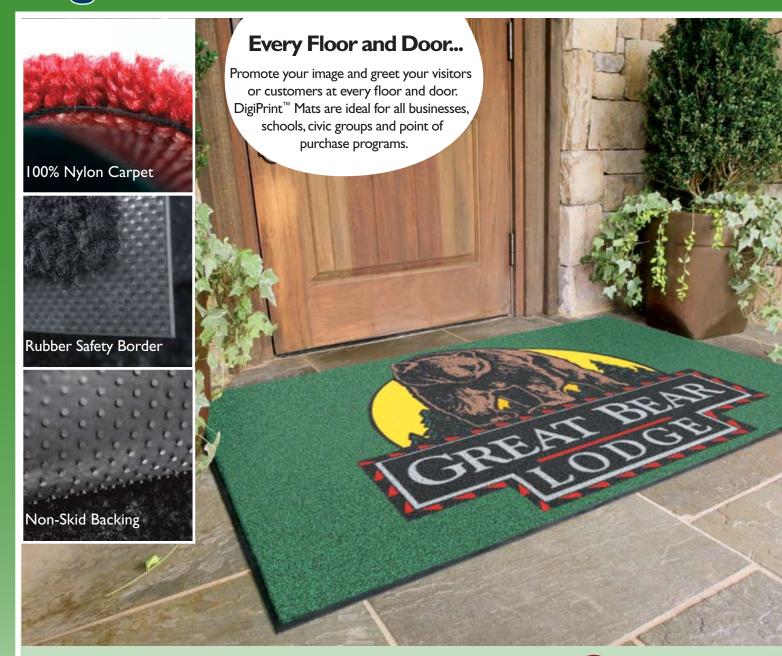

### **Imprint**

DigiPrint<sup>™</sup> Logo Mats and Grand Impressions™ Logo Mats are created using a unique dyeing technology that digitally injects dye into a three-dimensional nylon fiber. This process is very similar to a four-color process, however there are 25 primary colors printed in dots per inch to generate the image.

Certified by the NWBOC (National Women Business Owners Corporation) as a womanowned and woman-controlled business.

Lutradur subtrate will not fray, reduces linting, is very heat resistant and creates a strong bond between the rubber and carpet.