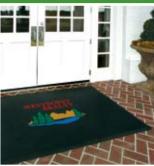

### SuperScrape

- Perfect for entryways.
- SuperScrape<sup>™</sup> mats provide a slip-resistant surface which effectively removes tough dirt, grime and water from feet.
- All rubber mat. Images are permanently molded into the mat.
- Excellent durability and traction properties where safety is your goal.
- 7 colors available. Place up to 5 colors per mat on a black all-rubber base.
- Available with or without logo.