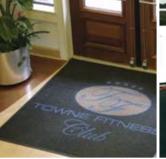

## WaterHog Logo Impressions

- Ideal for indoor and outdoor applications. Perfect for banks, property management facilities, sports arenas, airports and anyplace with heavy foot traffic.
- Designs are created using a state-of-the-art digital printer with the capability to print up to 17 colors. PMS color matching is not available.
- 100% UV nylon fabric will not fade in the sun and holds up to 1.5 gallons of water per square yard.
- Heavy-duty rubber backing Guaranteed to lay flat and will not crack or curl.
- Cleaning is EASY! Simply vacuum, steam clean, extraction clean or hose off the mat.