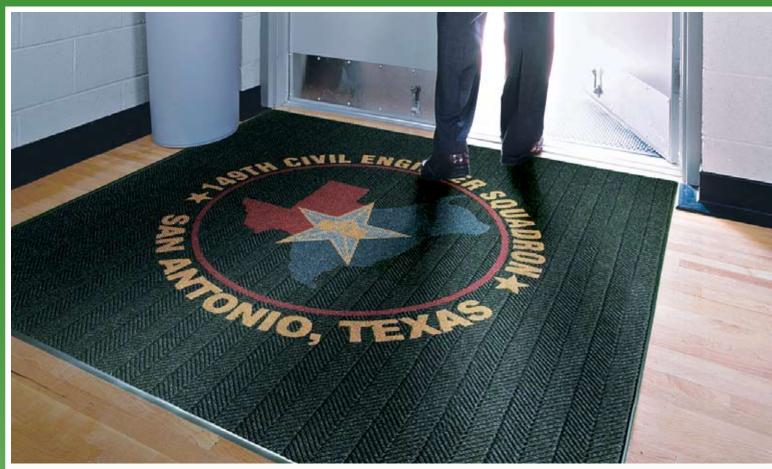

## WaterHog Logo Impressions

- Ideal for indoor and outdoor applications. Perfect for banks, property management facilities, sports arenas, airports and anyplace with heavy foot traffic.
- Designs are created using a state-of-the-art digital printer with the capability to print up to 17 colors. PMS color matching is not available.
- 100% UV nylon fabric will not fade in the sun and holds up to 1.5 gallons of water per square yard.
- Heavy-duty rubber backing Guaranteed to lay flat and will not crack or curl.
- Cleaning is EASY! Simply vacuum, steam clean, extraction clean or hose off the mat.