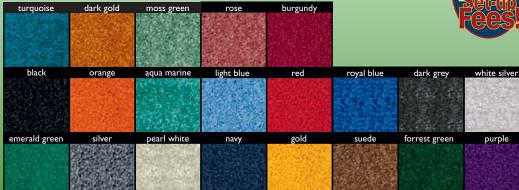

## WaterHog" Roll Goods Logo Inlay

- No Set Up Charge!
- 14 Logo colors and 8 background colors to choose from.
- Designed to be installed like carpeting or loose laid like mats.
- Premium anti-static 100% polypropylene fiber system will not fade or rot, cleans easily and dries fast.
- Exclusive rubber-reinforced face nubs prevent pile from crushing, ensuring maximum product performance and appearance retention.
- Custom sizes over 6' wide are seamed together. Custom sizes available with or without edging up to 12' x 50'.

Available **Logo** Colors for WaterHog™ Roll Goods Logo Inlay

Available **Background** Colors for WaterHog<sup>™</sup> Roll Goods Logo Inlay

\* See color samples for color matching