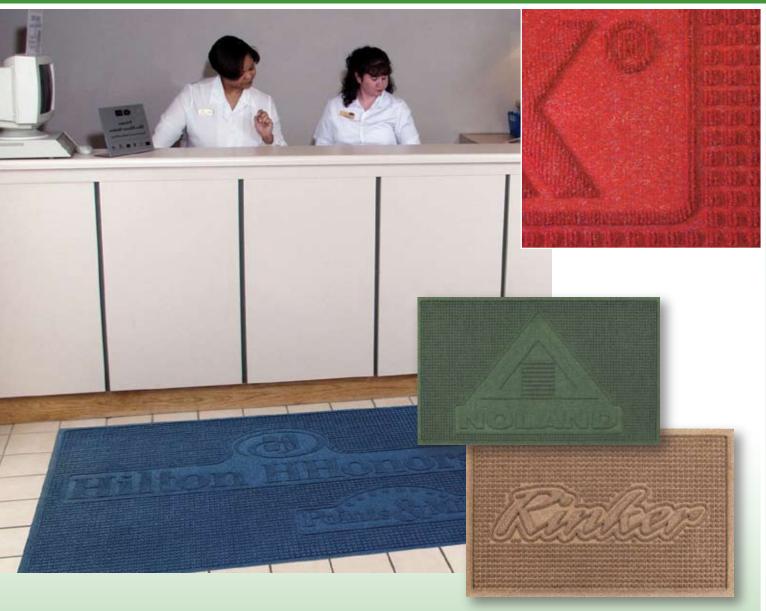

## WaterHog Logo Impressions

- Ideal for indoor and outdoor applications. Perfect for banks, property management facilities, sports arenas, airports and anyplace with heavy foot traffic.
- Designs are created using a state-of-the-art digital printer with the capability to print up to 17 colors. PMS color matching is not available.
- 100% UV nylon fabric will not fade in the sun and holds up to 1.5 gallons of water per square yard.
- Heavy-duty rubber backing Guaranteed to lay flat and will not crack or curl.
- Cleaning is EASY! Simply vacuum, steam clean, extraction clean or hose off the mat.

## WaterHog Sculptures

- Perfect for home builders, real estate companies, apartment communities and large corporate accounts.
- 100% UV polypropylene fabric will not fade in the sun and holds up to 1.5 gallons of water per square yard.
- Cleaning is EASY! Simply vacuum, steam clean, extraction clean or hose off the mat. Logo is permanently molded into the material and will not crush.

## WaterHog" Roll Goods Logo Inlay

- No Set Up Charge!
- 14 Logo colors and 8 background colors to choose from.
- Designed to be installed like carpeting or loose laid like mats.
- Premium anti-static 100% polypropylene fiber system will not fade or rot, cleans easily and dries fast.
- Exclusive rubber-reinforced face nubs prevent pile from crushing, ensuring maximum product performance and appearance retention.
- Custom sizes over 6' wide are seamed together. Custom sizes available with or without edging up to 12' x 50'.