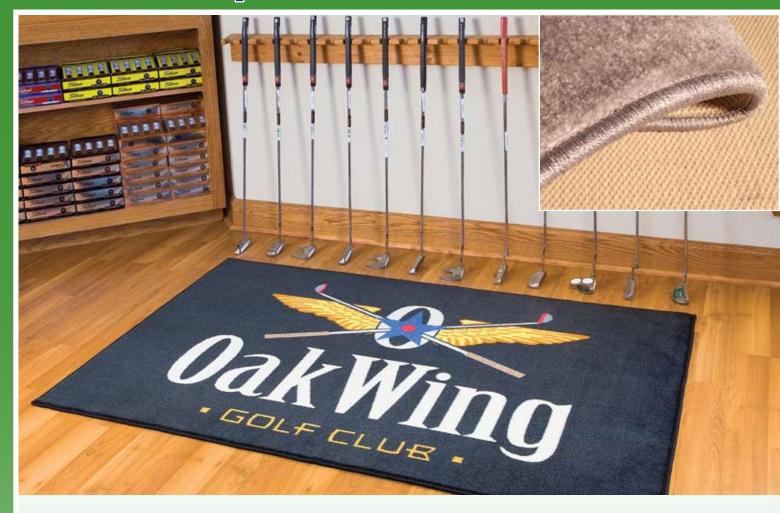

## WaterHog Logo Impressions

- Ideal for indoor and outdoor applications. Perfect for banks, property management facilities, sports arenas, airports and anyplace with heavy foot traffic.
- Designs are created using a state-of-the-art digital printer with the capability to print up to 17 colors. PMS color matching is not available.
- 100% UV nylon fabric will not fade in the sun and holds up to 1.5 gallons of water per square yard.
- Heavy-duty rubber backing Guaranteed to lay flat and will not crack or curl.
- Cleaning is EASY! Simply vacuum, steam clean, extraction clean or hose off the mat.