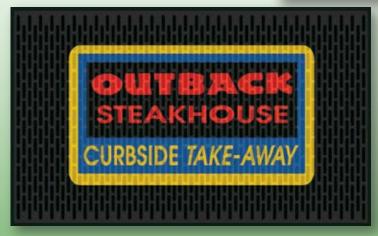

### SuperScrape

- Perfect for entryways.
- SuperScrape<sup>™</sup> mats provide a slip-resistant surface which effectively removes tough dirt, grime and water from feet.
- All rubber mat. Images are permanently molded into the mat.
- Excellent durability and traction properties where safety is your goal.
- 7 colors available. Place up to 5 colors per mat on a black all-rubber base.
- Available with or without logo.

One Color

**Three Colors** 

Available Colors for SuperScrape<sup>™</sup>

\* See color samples for color matching.