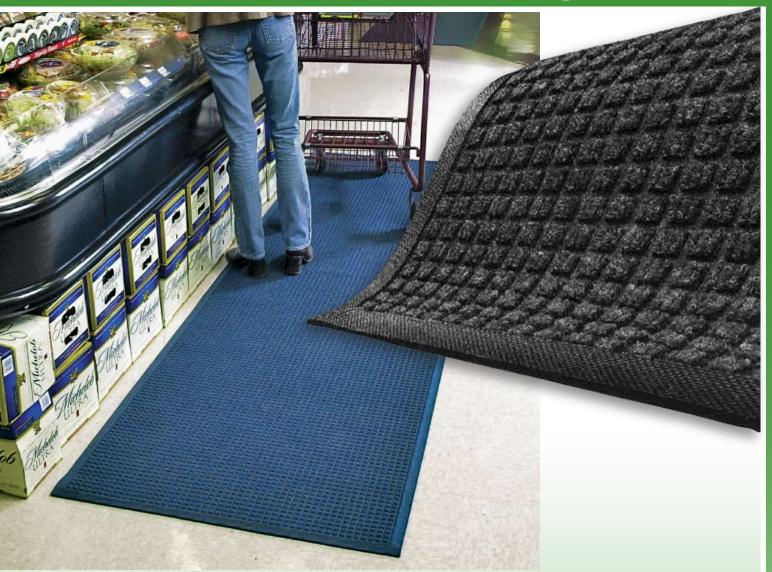

## WaterHog" Roll Goods Logo Inlay

- No Set Up Charge!
- 14 Logo colors and 8 background colors to choose from.
- Designed to be installed like carpeting or loose laid like mats.
- Premium anti-static 100% polypropylene fiber system will not fade or rot, cleans easily and dries fast.
- Exclusive rubber-reinforced face nubs prevent pile from crushing, ensuring maximum product performance and appearance retention.
- Custom sizes over 6' wide are seamed together. Custom sizes available with or without edging up to 12' x 50'.

Available **Logo** Colors for WaterHog™ Roll Goods Logo Inlay

Available **Background** Colors for WaterHog<sup>™</sup> Roll Goods Logo Inlay

\* See color samples for color matching