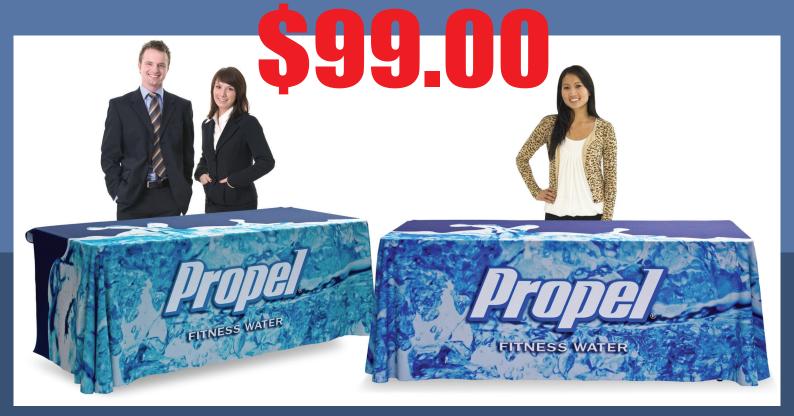

## Full Color Die Sublimated Table cover

SPLLT - 70" x 90" Full Sublimated Tablecloth Rectangle