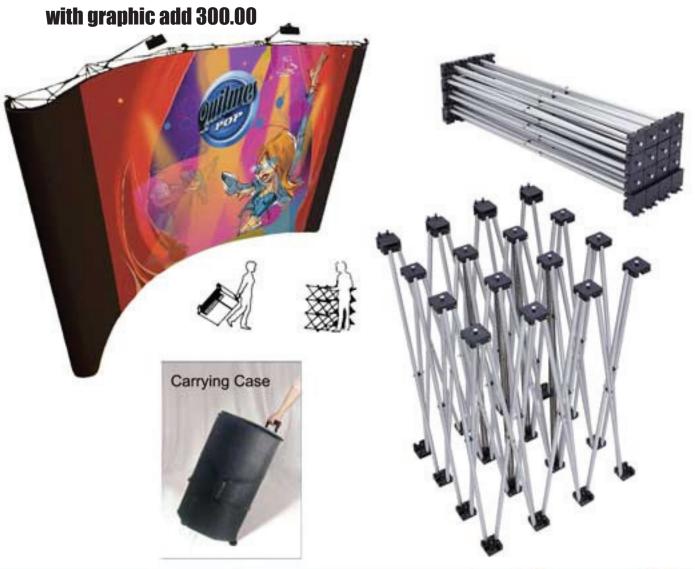

or Hangers**

16pt Full color Door hangers

1000 qty \$320 2500 qty \$350

5000 qty \$525





## Produce your own Scratch Offs for Promotions

#### Scratchers

1. We print standard scratchers sizes which can be

2x3.5 business card size 1000 - \$325.00 5000 - \$525.00

3x4 Card Size 1000 - \$355.00 5000 - \$199.00 = asi Only

4x6 Postcard Size 1000 - \$375.00 5000 - \$575.00

8.5 x5.5 Half page Size 1000 - \$525.00 5000 - \$825.00

Price includes one location, front or back second location extra. Cardstock 16pt stock. Design and layout no charge.











## Full Color Die Sublimated Table cover



SPLLT - 70" x 90" Full Sublimated Tablecloth Rectangle

## **Custom Floormats**



Laser Etched Floor Mats 2 front and 2 rear Mats, Grey or Tan

\$59.00

## 8 foot Curved Backdrop

\$400.00











# Twin Banner Stand Double-sided, clamping top and bottom profiles. Black canvas nylon carrying case is included. Sizes: 23.5" x 63" or 31.5" x 71"



\$199.00 with Graphic

## **Outdoor Banner Stand**



#### Roll Up Outdoor

33.5"-wide x 78.5"-tall
Heavy-Duty Outdoor Roll
Up, Double-sided, 50 pound
base with wheels and handle,
black powder-coated finish.
Water-proof. Comes with
carrying case and box.





\$325.00



Wide Base Roll Up
Strong, flat, wide retractable, 33" & 39" wide
by 78.5" tall viewable graphics. The black
aluminum base has a low profile design. A strong top bar and rod screw together to securely hold the banner and make changing graphics easy. Comes with a deluxe padded carrying case.





\$179.00 each with graphic



## www.2meart.com 415 508 5310