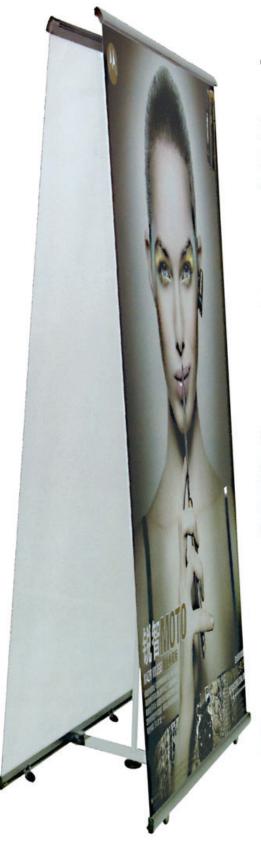

## **Outdoor Banner Stand**

#### Roll Up Outdoor

33.5"-wide x 78.5"-tall
Heavy-Duty Outdoor Roll
Up, Double-sided, 50 pound
base with wheels and handle,
black powder-coated finish.
Water-proof. Comes with
carrying case and box.

\$325.00