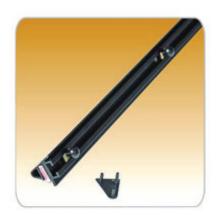

## \$169.00

### L Bannerstand with Graphic

A Simple Sense Style

L2: 36" W x 83.5" H
Aluminum frame and pole.
Full color graphic included

All Prices Net

All prices include printing and design unless otherwise noted.