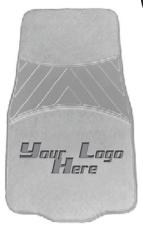

## **Custom Floormats**

Laser Etched Floor Mats 2 front and 2 rear Mats, Grey or Tan

\$59.00