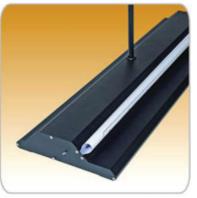

## \$169.00

### L Bannerstand with Graphic

A Simple Sense Style

L2: 36" W x 83.5" H
Aluminum frame and pole.
Full color graphic included

All Prices Net

All prices include printing and design unless otherwise noted.