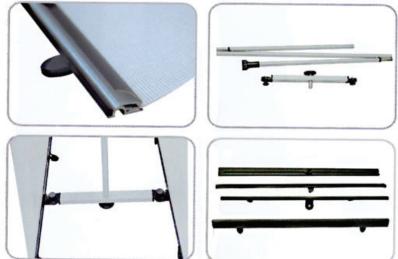

Wide Base Roll Up
Strong, flat, wide retractable, 33" & 39" wide
by 78.5" tall viewable graphics. The black
aluminum base has a low profile design. A strong top bar and rod screw together to securely hold the banner and make changing graphics easy. Comes with a deluxe padded carrying case.

\$179.00 each with graphic