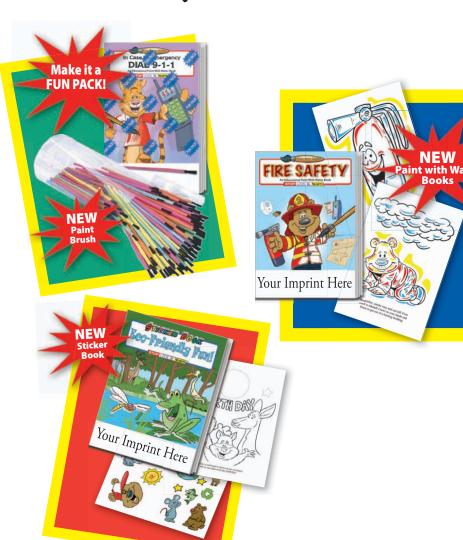

# NEW PRODUCTS

FIRE SAFETY
Paint With Water Book
ITEM# 1805
ITEM# 1805FP (Fun Pack)

Your Imprint Here

DIAL 9-1-1 Paint With Water Book ITEM# 1810 ITEM# 1810FP (Fun Pack)

BUCKLE UP! Paint With Water Book ITEM# 1815 ITEM# 1815FP (Fun Pack)

### PAINT WITH WATER FUN PACKS!

Book conveniently packaged with a paint brush. No assembly required. **Available on all Paint With Water titles.** 

#### Sticker Rolls S-45 S-75 I got my shot! S-70 S-40 S-55 S-10 GOOD NUTRITIO Dial 911 GOODH S-90 S-80 S-50 S-15 T00 COQ S-60 S-65 S-85 S-01 CAN BE FU NO S-05 S-95 S-20 PRICING **ROLLS** 2-4 6-10 12-24 | 26-50 52+ **EACH** 12.90 12.30 11.70 11.30 10.90 5(S) Kids will love these 2" stickers. Each one carries a high impact message to let children

# **Environmental**

See pages 6-7 for more Growth Charts

PAINT BRUSHES

ITEM# 86/73

A Special Growth Record For:

KEEP OUR PLANET HEALTHY Growth Chart ITEM# 0040

Eco-Friendly Fun!

ECO-FRIENDLY FUN Sticker Book ITEM# 1075 ITEM# 1075FP (Fun Pack)