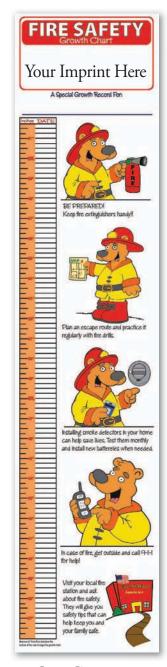

#### See page 3 for Sticker Rolls

See pages 6-7 for

more Growth Charts **FIRE SAFETY** 

Your Imprint Here

A Special Growth Record For:

BE PREPARED! Keep fire extinguishers handy!!

Plan an escape route and practice it regularly with fire drills.

Installing smoke detectors in your home

can help save lives. Test them monthly

FIRE SAFETY Growth Chart ITEM# 0025

LEARN ABOUT 9-1-1

ITEM# 0225 ITEM# 0225FP (Fun Pack)

A TRIP TO THE FIRE STATION ITEM# 0195 ITEM# 0195FP (Fun Pack)