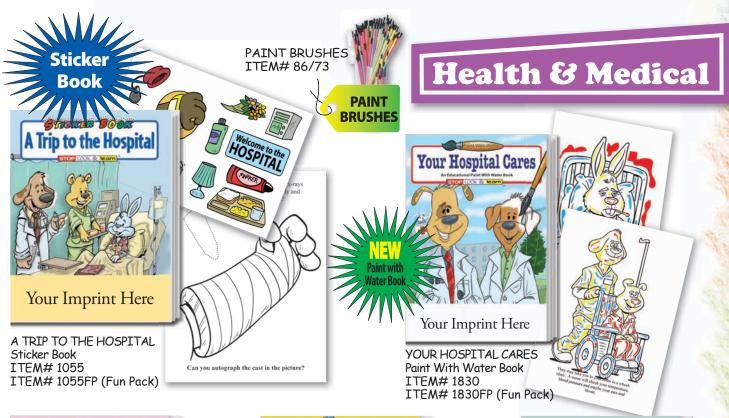

GO GREEN!

Paint With Water Book ITEM# 1820 ITEM# 1820FP (Fun Pack)

HAPPY SMILES
Paint With Water Book
ITEM# 1825
ITEM# 1825FP (Fun Pack)

YOUR HOSPITAL CARES Paint With Water Book ITEM# 1830 ITEM# 1830FP (Fun Pack)

A TRIP TO THE HOSPITAL ITEM# 0400 ITEM# 0400FP (Fun Pack)

YOUR HOSPITAL CARES ABOUT YOU ITEM# 0390 ITEM# 0390FP (Fun Pack) ITEM# 1435 (SPANISH)

A TRIP TO THE EMERGENCY CENTER ITEM# 0360 ITEM# 0360FP (Fun Pack)

LEARN ABOUT X-RAYS ITEM# 0405 ITEM# 0405FP (Fun Pack)