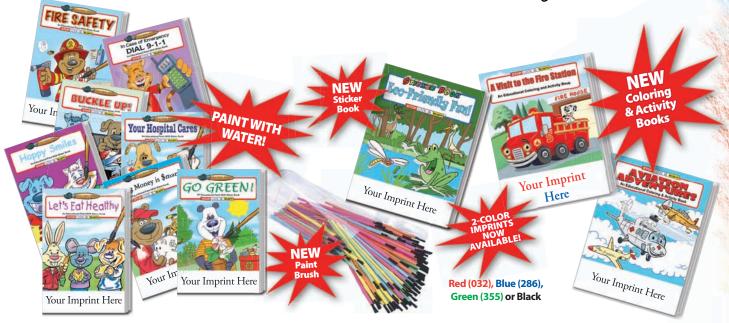

# **Paint With Water**

2-COLOR IMPRINTS NOW AVAILABLE! Red (032), Blue (286), Green (355), or Black

# NEW PRODUCTS

FIRE SAFETY
Paint With Water Book
ITEM# 1805
ITEM# 1805FP (Fun Pack)

Your Imprint Here

DIAL 9-1-1 Paint With Water Book ITEM# 1810 ITEM# 1810FP (Fun Pack)

BUCKLE UP! Paint With Water Book ITEM# 1815 ITEM# 1815FP (Fun Pack)

GO GREEN!

Paint With Water Book ITEM# 1820 ITEM# 1820FP (Fun Pack)

HAPPY SMILES
Paint With Water Book
ITEM# 1825
ITEM# 1825FP (Fun Pack)

YOUR HOSPITAL CARES Paint With Water Book ITEM# 1830 ITEM# 1830FP (Fun Pack)

LET'S EAT HEALTHY
Paint With Water Book
ITEM# 1835
ITEM# 1835FP (Fun Pack)

SAVING MONEY IS SMART Paint With Water Book ITEM# 1840 ITEM# 1840FP (Fun Pack)

### PAINT WITH WATER FUN PACKS!

Book conveniently packaged with a paint brush. No assembly required. **Available on all Paint With Water titles.** 