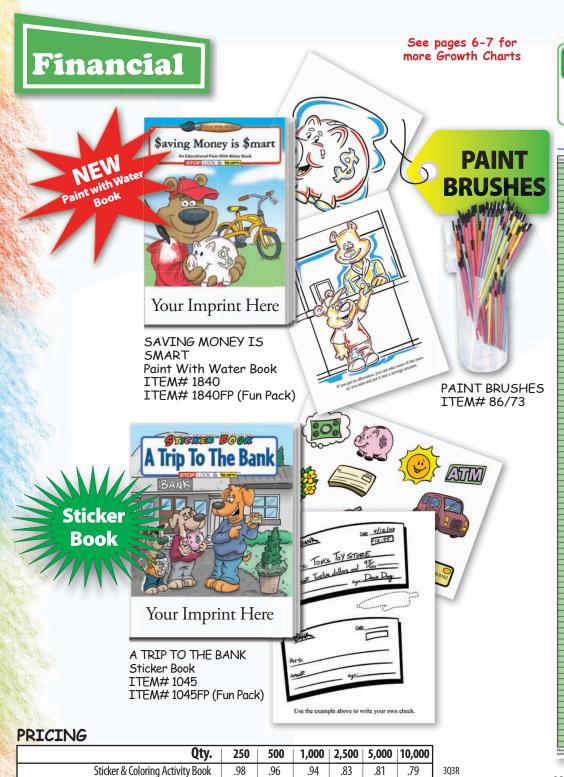

# **Paint With Water**

2-COLOR IMPRINTS NOW AVAILABLE! Red (032), Blue (286), Green (355), or Black

### PAINT WITH WATER FUN PACKS!

Book conveniently packaged with a paint brush. No assembly required. **Available on all Paint With Water titles.** 

#### PRICING

PAINT BRUSHES ITEM# 86/73

| Qty.                           | 250  | 500  | 1,000 | 2,500 | 5,000 | 10,000 |      |
|--------------------------------|------|------|-------|-------|-------|--------|------|
| Paint With Water Book          | .98  | .96  | .94   | .83   | .81   | .79    | 3Q3I |
| Paint With Water Book Fun Pack | 1.50 | 1.48 | 1.46  | 1.44  | 1.42  | 1.40   | 6R   |
| Paint Brushes                  | .25  | .25  | .25   | .25   | .25   | .25    | 6R   |