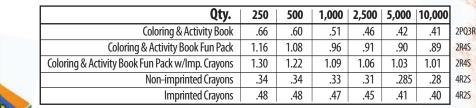

#### PRICING

| Qty.                                             | 250  | 500  | 1,000 | 2,500 | 5,000 | 10,000 |       |
|--------------------------------------------------|------|------|-------|-------|-------|--------|-------|
| Coloring & Activity Book                         | .66  | .60  | .51   | .46   | .42   | .41    | 2PQ3R |
| Coloring & Activity Book Fun Pack                | 1.16 | 1.08 | .96   | .91   | .90   | .89    | 2R4S  |
| Coloring & Activity Book Fun Pack w/Imp. Crayons | 1.30 | 1.22 | 1.09  | 1.06  | 1.03  | 1.01   | 2R4S  |
| Non-imprinted Crayons                            | .34  | .34  | .33   | .31   | .285  | .28    | 4R2S  |
| Imprinted Crayons                                | .48  | .48  | .47   | .45   | .41   | .40    | 4R2S  |