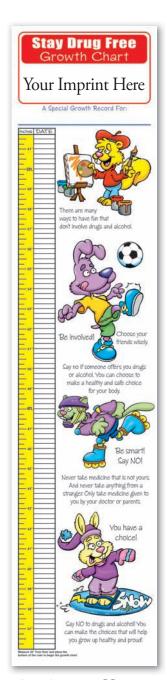

# There are many ways to have fun that don't involve drugs and alcohol. Be involved! Choose your friends wisely. Say no if someone offers you drugs or alcohol. You can choose to make a healthy and safe choice for your body. Be smart! Say NO! Never take medicine that is not yours. And never take anything from a stranger. Only take medicine given to you by your doctor or parents. You have a choice!

**Stay Drug Free** 

Growth Chart

Your Imprint Here

A Special Growth Record For:

STAY DRUG FREE Growth Chart ITEM# 0020

Say NO to drugs and alcoholl You

can make the choices that will help you grow up healthy and proud!