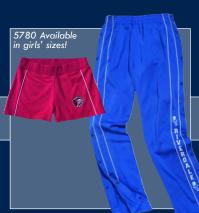

Fairway Windshirt, style 9741

Spirit Logo Hooded Sweatshirt, style 9755

Championship Pullover, style 9776

Women's Olympian Short, style 5780 Olympian Tear-Away Pant, style 9789

Women's Evolution Jacket, style 5788