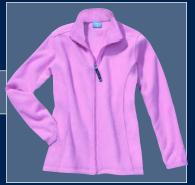

## **Charles River Apparel** 2007 New Style Quick Reference Guide



Signal Hi Vis Jacket, style 9732



Soft Shell Jacket, style 9718



Women's Soft Shell Jacket, style 5718



Women's Voyager Jacket, style 5702



Women's Legacy Jacket, style 5711 Women's Legend Windshirt, style 5744





Fairway Windshirt, style 9741





Spirit Logo Hooded Sweatshirt, style 9755



Championship Pullover, style 9776



Women's Olympian Short, style 5780 Olympian Tear-Away Pant, style 9789



Women's Evolution Jacket, style 5788

Tradesman Hooded Pullover, style 9752



Tradesman Hooded Qtr. Zip Pullover, style 9753

Nor'Easter Pant, style 9783 The New Portsmouth Jacket, style 9720



Legacy Jacket, style 9911