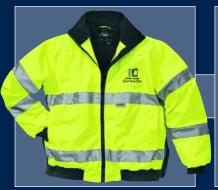

## **Charles River Apparel** 2007 New Style Quick Reference Guide

Signal Hi Vis Jacket, style 9732

Soft Shell Jacket, style 9718

Women's Soft Shell Jacket, style 5718

Women's Voyager Jacket, style 5702

Women's Legacy Jacket, style 5711 Women's Legend Windshirt, style 5744