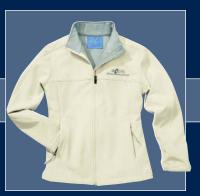

## **Charles River Apparel** 2007 New Style Quick Reference Guide

Signal Hi Vis Jacket, style 9732

Soft Shell Jacket, style 9718

Women's Soft Shell Jacket, style 5718

Women's Voyager Jacket, style 5702

Women's Legacy Jacket, style 5711 Women's Legend Windshirt, style 5744