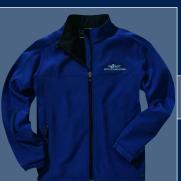

## **Charles River Apparel** 2007 New Style Quick Reference Guide

Signal Hi Vis Jacket, style 9732

Soft Shell Jacket, style 9718

Women's Soft Shell Jacket, style 5718

Women's Voyager Jacket, style 5702

Women's Legacy Jacket, style 5711 Women's Legend Windshirt, style 5744