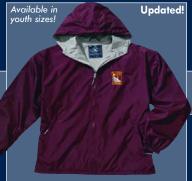

Tradesman Hooded Pullover, style 9752

Tradesman Hooded Qtr. Zip Pullover, style 9753

Nor'Easter Pant, style 9783 The New Portsmouth Jacket, style 9720

Legacy Jacket, style 9911