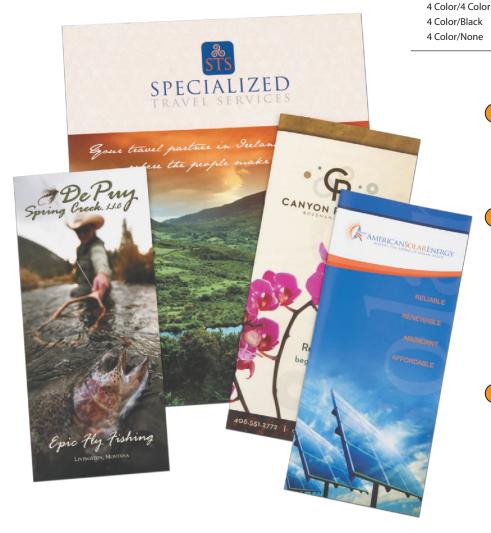

# **Brochures**

A good brochure is the workhorse of your marketing campaign. Take them to meetings, pass them out at trade shows, mail them to potential customers, or place them at related businesses. For a professional look, you can't go wrong with a glossy, full-color brochure.

Our brochures come in a wide range of sizes and folding options. All brochure fronts are full color. The back side can be blank, printed in black ink or full color. For a glossier, more lustrous finish and protection against wear and tear, we can add a scuff-resistant aqueous coating.