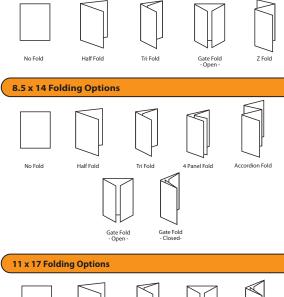

Our brochures come in a wide range of sizes and folding options. All brochure fronts are full color. The back side can be blank, printed in black ink or full color. For a glossier, more lustrous finish and protection against wear and tear, we can add a scuff-resistant aqueous coating.

\$721.17

\$576.55

\$867.68

\$668.58

8.5 x 11 Folding Options

**\$533.19** 

Above pricing does not include folding. Add 1¢ per piece for folding. (g)

\$663.26