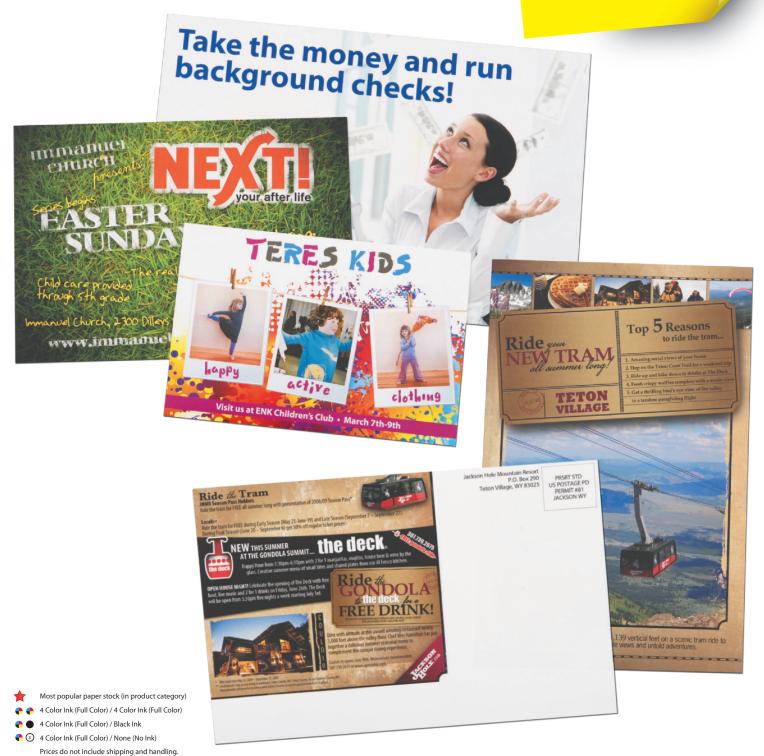

# **Postcards**

Make a big splash without breaking the bank! Postcard marketing is a low-cost tool you can use to get new customers and to bring existing customers back. Try going BIG with an oversized postcard (6 x 9 or 6 x 11) for maximum impact, or go for a broad reach with 4 x 6 postcards that take advantage of lower postal rates. Whatever your approach, postcards should be a staple in your marketing efforts.

We offer one and two-sided cards in a variety of sizes and stocks – with brilliant full-color printing available on one or both sides. When you're ready to mail them, save time and money with our Mailing Services. See page 14 for details.

We offer an array of cards to meet the specific needs of your business. Choose from different paper stocks, coatings and sizes to get just the right look and feel.