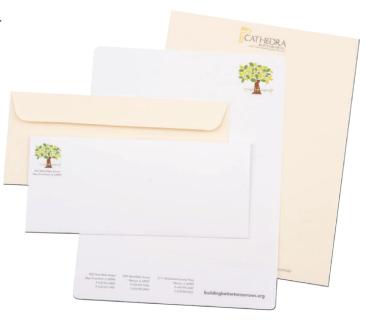

# **Stationery**

Full-color custom stationery is a great way to show off your company. Our laser-safe stock ensures that everything you print on your letterhead will look its best.

Letterhead and envelopes can be ordered in matching quantities or separately. Need more room in your envelopes? We offer larger booklet envelopes in two sizes. Choose from standard glue flap or convenient Peel & Seel® varieties.

Letterhead and #10 envelopes are printed full color with full bleed on one side. Our featured stock is Hammermill 70# Lustre. This ultra-smooth stock shows off your full-color design beautifully, and is guaranteed laser-safe.