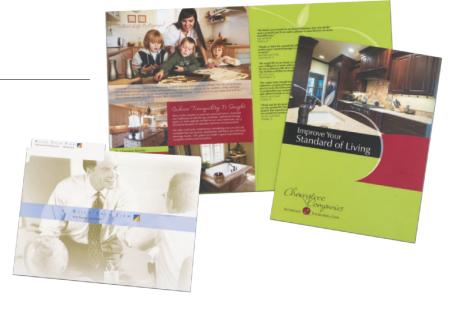

# **Brochures**

A good brochure is the workhorse of your marketing campaign. Take them to meetings, pass them out at trade shows, mail them to potential customers, or place them at related businesses. For a professional look, you can't go wrong with a glossy, full-color brochure.

Our brochures come in a wide range of sizes and folding options. All brochure fronts are full color. The back side can be blank, printed in black ink or full color. For a glossier, more lustrous finish and protection against wear and tear, we can add a scuff-resistant aqueous coating.