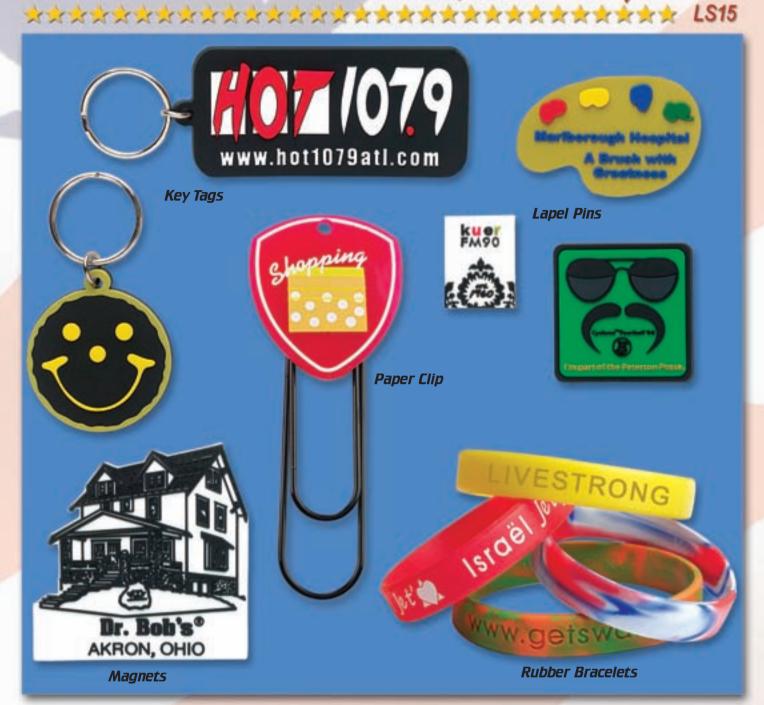

New rubber lapel pins are made of flexible lightweight rubber. PMS colors available to make your custom pin very flexible. Another alternative for an inexpensive way to promote your logo.

| PRICES INCLUDE:<br>Up to 4 colors spur-nail/military clutch, and individual polybag.<br>One time die charge: \$125.00(V) for up to 1" and \$150.00(V) for up<br>to 2".<br>• Delivery time: 3-4 weeks<br>• Sample: add 1-2 weeks |                     | QUANTITY                                      | 500  | 1                 | 000  | 2500 | 5000 | )      |  |
|---------------------------------------------------------------------------------------------------------------------------------------------------------------------------------------------------------------------------------|---------------------|-----------------------------------------------|------|-------------------|------|------|------|--------|--|
|                                                                                                                                                                                                                                 |                     | 1"                                            | 1.00 |                   | .90  | .80  | .70  |        |  |
|                                                                                                                                                                                                                                 |                     | 1-1/4"                                        | 1.05 |                   | .95  | .85  | .75  |        |  |
|                                                                                                                                                                                                                                 |                     | 1-1/2"                                        | 1.10 |                   | 1.00 | .90  | .80  |        |  |
|                                                                                                                                                                                                                                 |                     | 1-3/4"                                        | 1.15 |                   | 1.05 | .95  | .85  |        |  |
|                                                                                                                                                                                                                                 |                     | 2"                                            | 1.20 |                   | 1.10 | 1.00 | .90  |        |  |
| Sample. aud 1-2 w                                                                                                                                                                                                               | CCV2                | and the second second                         |      |                   |      |      | (A)  |        |  |
| For key tag add:                                                                                                                                                                                                                | .40                 | Each additional color add .10(A)              |      |                   |      |      |      |        |  |
| Zipper pull add:                                                                                                                                                                                                                | ipper pull add: .20 |                                               |      |                   |      |      |      |        |  |
| Magnet add:                                                                                                                                                                                                                     | Magnet add: .20     |                                               |      | Rubber Wrist Band |      |      |      |        |  |
| 3" Paperclip add:                                                                                                                                                                                                               | 1.50                | Mold Charge Debossed N/C<br>Sillkscreened N/C |      |                   |      |      |      |        |  |
|                                                                                                                                                                                                                                 | (A)                 |                                               |      |                   |      |      |      |        |  |
|                                                                                                                                                                                                                                 |                     | QUANTITY                                      | 250  | 500               | 1000 | 2500 | 5000 | 10,000 |  |
| Prove Ant of Providence                                                                                                                                                                                                         |                     |                                               | 4.50 | 1.80              | 1.30 | .80  | .70  | .60    |  |
| Free Art & Design                                                                                                                                                                                                               |                     | <u> </u>                                      |      | _                 |      |      |      | (A)    |  |