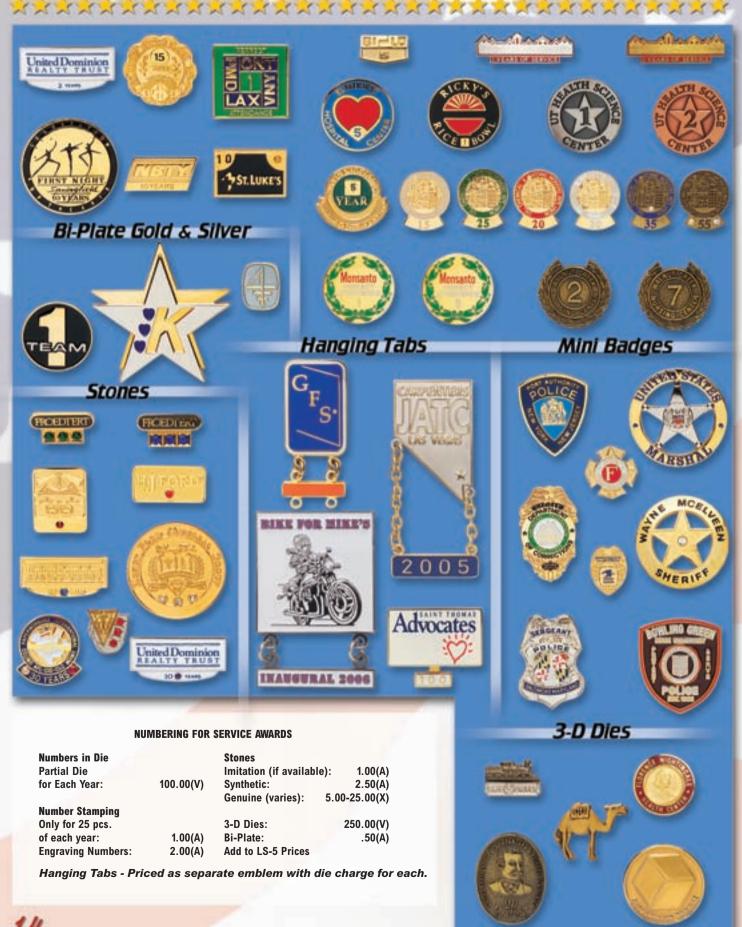

## Service Awards

Custom pins are made with years of service or stones to signify recognition and appreciation. Employees will wear with pride.

Items are not always in stock, the dies are stock. Please allow some lead time for items. Please follow the matching price list for the process they are made.