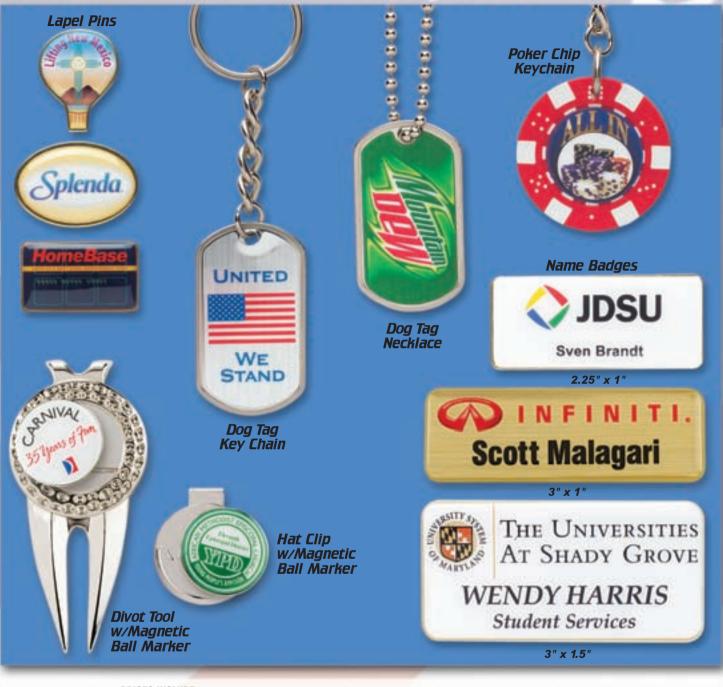

Actual photograph reproduction allows your logo or picture to be reproduced exactly as it appears. An epoxy dome is added for lasting protection. Truly a superior emblem.

| QUANTITY      | 100  | 250  | 500  | 1000 | 2500 | 5000 |
|---------------|------|------|------|------|------|------|
| LS12-w/Epoxy  |      |      |      |      |      |      |
| 1-2 WEEKS     | 4.50 | 2.50 | 1.90 | 1.80 | 1.70 | 1.60 |
| (stock shape) |      |      |      |      |      | (A)  |

## Digital Photo Process

PRICES INCLUDE:

Nail and military clutch and polybag. No setup or art charges. Sample \$75.00(V). Rebateable with order

Add 1-2 days for paper proof.
Add 1 week for sample approval.