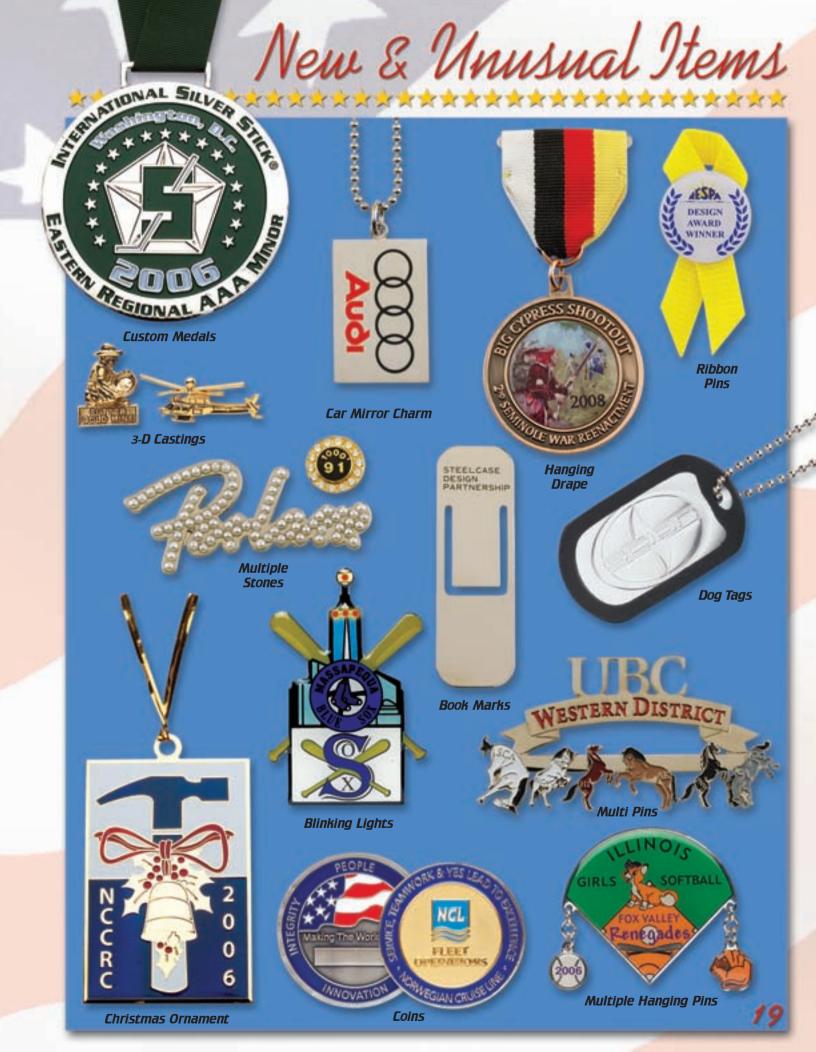

--|------|
| 2"       | 3.50 | 1.70 | 1.50 | 1.40 | 1.20 |
| 2-1/2"   | 4.00 | 2.00 | 1.80 | 1.60 | 1.40 |
| 3"       | 4.50 | 2.30 | 2.00 | 1.90 | 1.80 |
| 3-1/2"   | 6.50 | 2.80 | 2.40 | 2.20 | 1.90 |
| 4"       | 8.00 | 3.20 | 2.80 | 2.40 | 2.20 |
| 4-1/2"   | 9.50 | 3.60 | 3.20 | 2.80 | 2.70 |
|          |      |      |      |      | (A)  |

No Die or Setup Charge

## PRICES INCLUDE:

く ち ち ち ち ち ち ち ち

- · Free Setup & Die Cost
- $\cdot$  Up to 6 Standard Thread Colors
- 100% Embroidery Coverage
- $\cdot$  Heat Seal Backing for Iron On
- $\cdot$  Bulk Packaging
- · 3-4 Week Delivery

SIZING: Add length & height together then divide by 2. Example:  $2" + 4" = 6" \div 2" = 3$ EXTRA CHARGES: Each additional color add: .20(A) Metallic Thread add: .40(A) Sample for approval add: \$100(A)





PACKAGING:

Lucite (plastic) Small - 1" x 1" Large - 2-3/4" x 2" White Cotton Filled: - 2-1/8" x 1-5/8" Deluxe Velvet Gift: - 2-1/4" x 2" .60(A) 1.20(A) 1.00(A) 3.50(A)

Velvet Pouch Plastic Cuff Link Box Printed Card in poly Bag 1.00(A) 1.50(A) .30(A)

All Emblems Available in: • Sterling silver • 10 Kt. Gold • 14 Kt. Gold Call for Quote

## **GENERAL INFORMATION**

- Website: www.asisupplier.com/stoneline
- · Rush Service no charge check for availability.
- · Samples: Random no charge. Sample kits no charge.
- Production Samples: No extra cost with the exception of die charge: add 1-2 weeks to delivery time.
- Quantity: Less than minimum orders available at twice the price of lowest quantity.
- · Email Artwork: stoneent1@aol.com Mac format
- Overruns: Since all merchandise is custom