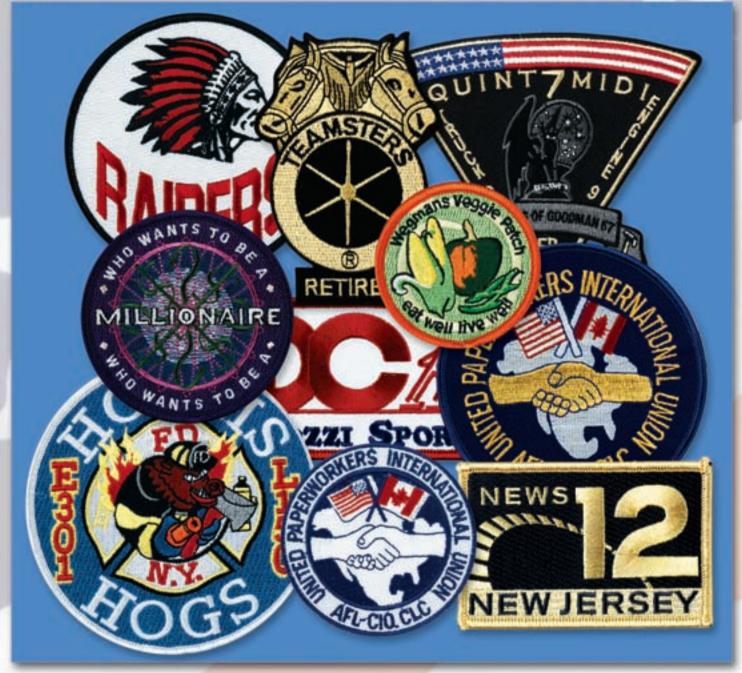

2.70

3.90

2.60

3.80

P1 100% full color embroidered patches. Patches can be custom designed to fit your needs. Patches can be washed or cleaned and are extremely durable for a long lasting image.

| QUANTITY | 100  | 300  | 500  | 1000 | 2500 |
|----------|------|------|------|------|------|
| 2"       | 3.50 | 1.70 | 1.50 | 1.40 | 1.20 |
| 2-1/2"   | 4.00 | 2.00 | 1.80 | 1.60 | 1.40 |
| 3"       | 4.50 | 2.30 | 2.00 | 1.90 | 1.80 |
| 3-1/2"   | 6.50 | 2.80 | 2.40 | 2.20 | 1.90 |
| 4"       | 8.00 | 3.20 | 2.80 | 2.40 | 2.20 |
| 4-1/2"   | 9.50 | 3.60 | 3.20 | 2.80 | 2.70 |
|          |      |      |      |      | (A)  |