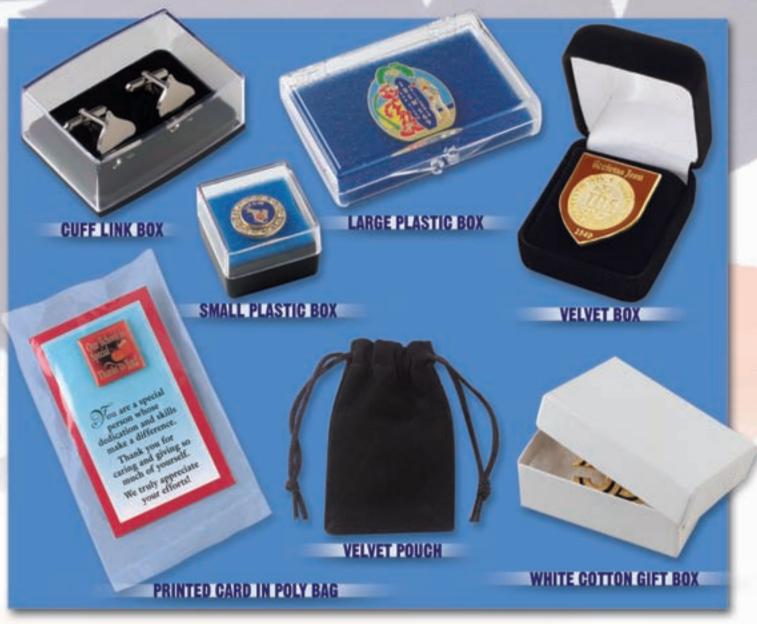

PACKAGING:

Lucite (plastic) Small - 1" x 1" Large - 2-3/4" x 2" White Cotton Filled: - 2-1/8" x 1-5/8" Deluxe Velvet Gift: - 2-1/4" x 2" .60(A) 1.20(A) 1.00(A) 3.50(A)

Velvet Pouch Plastic Cuff Link Box Printed Card in poly Bag 1.00(A) 1.50(A) .30(A)