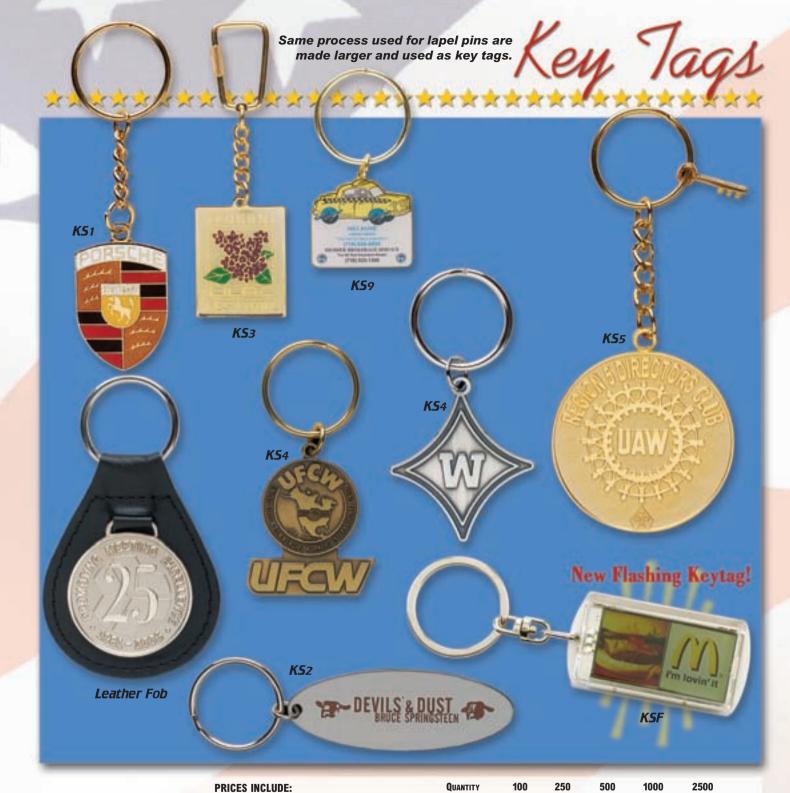

## **PRICES INCLUDE:**

QUANTITY 100 250 KS1 Hard Enamel Loop and jump ring and split ring - 1 side image. Link Chain .40, 3.00 2.80 1-1/2" 5.50 Barrel Lock .40(A). Leather Key Fob add \$2.00 (A). 2' 7.50 4.20 4.00 Second Side, Add 50%. KS-1 - KS-3 - KS-9: include 4 colors. KS-4, KS-5: No color included. Die charges: KS-1 - KS-4: 1-1/2" -\$200.00(V) 2" -\$250.00(V) KS-9 - \$100.00(V) First 2 colors, \$35.00(V) Each additional spot colors. For 4 color process \$250.00(V). Delivery 3-4 weeks. Call for prices on Union Label key tags. Free Art & Design No Rush Charges

| KS2 Soft Enai       | nel        |        |      |      |             |
|---------------------|------------|--------|------|------|-------------|
| 1-1/2"              | 5.00       | 2.50   | 2.00 | 1.50 | 1.40        |
| 2"                  | 6.50       | 3.50   | 3.00 | 2.40 | 2.30        |
| KS-3 add .30        | (A) per si | de     |      |      |             |
| KS4 Die Struc       | k Antique  | •      |      |      |             |
| 1-1/2"              | 4.80       | 2.80   | 2.60 | 2.50 | 2.40        |
| 2"                  | 6.80       | 3.70   | 3.50 | 3.40 | 3.30        |
| KS5 Die Struc       | k High Po  | lished |      |      |             |
| 1.5"                | 5.80       | 3.80   | 3.60 | 3.50 | 3.40        |
| 2"                  | 7.80       | 4.70   | 4.50 | 4.40 | 4.30        |
| KS9 Printed K       | key Tag w  | Ероху  |      |      |             |
| 1-1/2"              | 6.40       | 3.20   | 1.90 | 1.60 | 1.50        |
| 2"                  | 7.50       | 3.90   | 2.40 | 2.10 | 2.00        |
| <b>KSF Flashing</b> |            |        |      |      |             |
| 1-3/4"              | N/A        | N/A    | 2.40 | 2.30 | 2.20<br>(A) |
|                     |            |        |      |      |             |