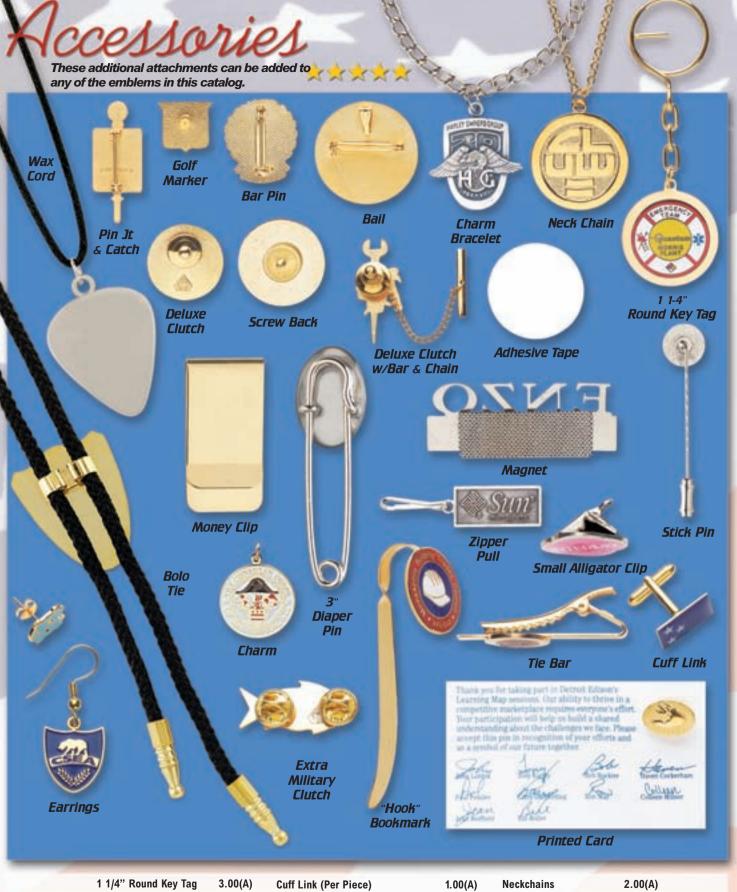

| 3.00(A) | Cuff Link (Per Piece)                                                 | 1.00(A)                                                                                                                                                                                      | Neckchains                                                                                                                                                                                                                              | 2.00(A)                                                                                                                                                                                                                                                                                                                  |
|---------|-----------------------------------------------------------------------|----------------------------------------------------------------------------------------------------------------------------------------------------------------------------------------------|-----------------------------------------------------------------------------------------------------------------------------------------------------------------------------------------------------------------------------------------|--------------------------------------------------------------------------------------------------------------------------------------------------------------------------------------------------------------------------------------------------------------------------------------------------------------------------|
| 2.00(A) | Deluxe (Jewelers) Clutch                                              | .50(A)                                                                                                                                                                                       | Pin, JT, & Catch                                                                                                                                                                                                                        | 2.00(A)                                                                                                                                                                                                                                                                                                                  |
| 2.00(A) | Deluxe (Jewelers) Clutch w/Bar & Chain                                | .60(A)                                                                                                                                                                                       | Screw Back                                                                                                                                                                                                                              | .60(A)                                                                                                                                                                                                                                                                                                                   |
| .50(A)  | Printed Cards                                                         | .30(A)                                                                                                                                                                                       | Small Alligator Clip                                                                                                                                                                                                                    | .80(A)                                                                                                                                                                                                                                                                                                                   |
| .50(A)  | Earrings (Per Piece)                                                  | .40(A)                                                                                                                                                                                       | Stick Pin                                                                                                                                                                                                                               | .40(A)                                                                                                                                                                                                                                                                                                                   |
| .30(A)  | Extra Military Clutch                                                 | .20(A)                                                                                                                                                                                       | Tie Bar                                                                                                                                                                                                                                 | 2.00(A)                                                                                                                                                                                                                                                                                                                  |
| 2.00(A) | Golf Marker                                                           | .60(A)                                                                                                                                                                                       | Zipper Pull                                                                                                                                                                                                                             | .60(A)                                                                                                                                                                                                                                                                                                                   |
| .20(A)  | "Hook" Book Mark                                                      | 2.00(A)                                                                                                                                                                                      | Wax Cord                                                                                                                                                                                                                                | 1.00(A)                                                                                                                                                                                                                                                                                                                  |
| 2.00(A) | Money Clip                                                            | 3.00(A)                                                                                                                                                                                      |                                                                                                                                                                                                                                         |                                                                                                                                                                                                                                                                                                                          |
|         | 2.00(A)<br>2.00(A)<br>.50(A)<br>.50(A)<br>.30(A)<br>2.00(A)<br>.20(A) | 2.00(A)Deluxe (Jewelers) Clutch2.00(A)Deluxe (Jewelers) Clutch w/Bar & Chain.50(A)Printed Cards.50(A)Earrings (Per Piece).30(A)Extra Military Clutch2.00(A)Golf Marker.20(A)"Hook" Book Mark | 2.00(A)Deluxe (Jewelers) Clutch.50(A)2.00(A)Deluxe (Jewelers) Clutch w/Bar & Chain.60(A).50(A)Printed Cards.30(A).50(A)Earrings (Per Piece).40(A).30(A)Extra Military Clutch.20(A)2.00(A)Golf Marker.60(A).20(A)"Hook" Book Mark2.00(A) | 2.00(A)Deluxe (Jewelers) Clutch.50(A)Pin, JT, & Catch2.00(A)Deluxe (Jewelers) Clutch w/Bar & Chain.60(A)Screw Back.50(A)Printed Cards.30(A)Small Alligator Clip.50(A)Earrings (Per Piece).40(A)Stick Pin.30(A)Extra Military Clutch.20(A)Tie Bar2.00(A)Golf Marker.60(A)Zipper Pull.20(A)"Hook" Book Mark2.00(A)Wax Cord |