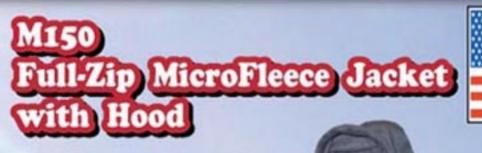

TERS

- Elasticized Cuffs
- Open Bottom
- Unisex sizes: S-3XL

Made to Order ONLY w/144 piece Order: Available Colors :

Made in

USA

#### Fleece

Made to Order production time = 3 weeks