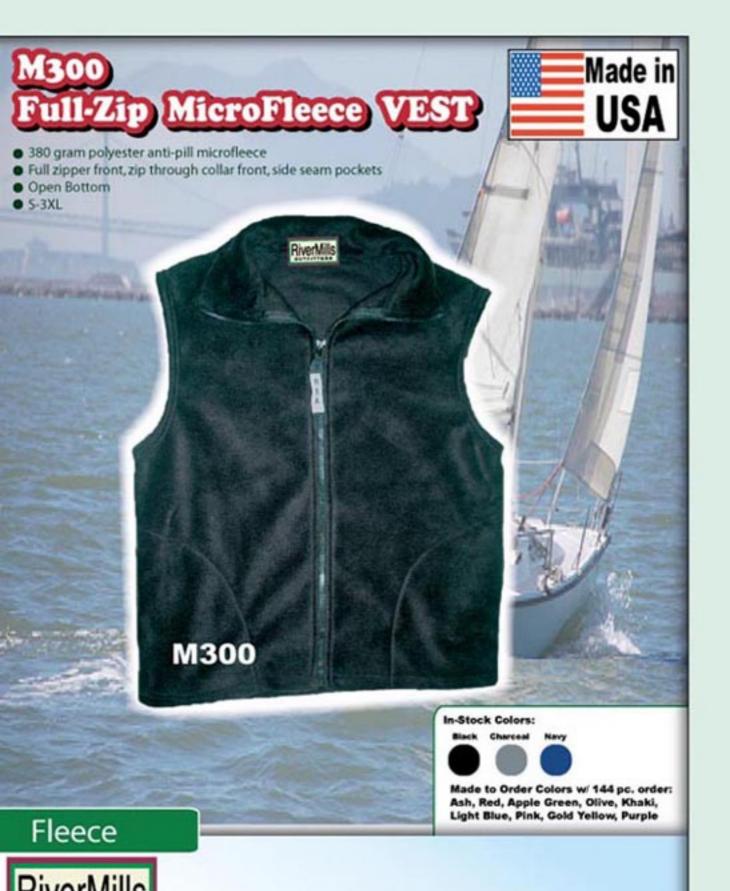

### M100 Full-Zip MicroFleece Jacket

- 380 gram Polyester anti-pill microfleece
- Full zipper front, zip through collar, side seam pockets
- elasticized cuffs and open bottom
- S-3XL

#### In-Stock Colors: Black Charcoal Navy

Made to Order Colors w/ 144 pc. order: Ash, Red, Apple Green, Olive, Khaki, Light Blue, Pink, Gold Yellow, Purple

Made in

USA