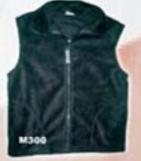

### M200 1/4 Zip Fleece Pullover

- 380 gram polyester anti-pill fleece
- 1/4 Zip thru collar front, side seam pockets
- elasticized cuffs and open bottom
- S-3XL

In-Stock Colors:

Made to Order Colors w/ 144 pc. order: Ash, Red, Apple Green, Olive, Khaki, Light Blue, Pink, Yellow Gold, Purple