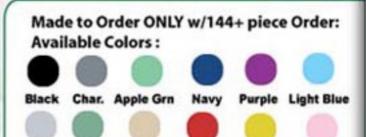

TERS

- Elasticized Cuffs
- Open Bottom
- Unisex sizes: S-3XL

Made to Order ONLY w/144 piece Order: Available Colors :

Made in

USA