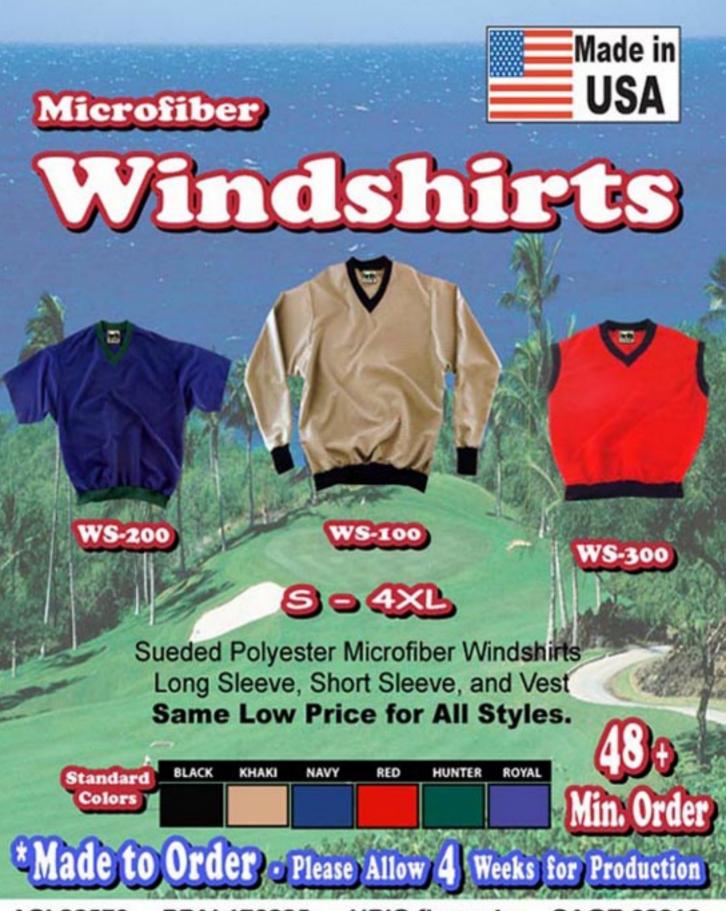

Made in

USA



#### Fleece



Made to Order production time = 3 weeks

## USA JEECE Lance You can feel the quality B

USA-502 Premium Stadium Blanket

- 360/380 gram Sierratex anti-pill fleece
- Heavy gauge black whip stitch edge
- Size: 50"x58"

Presentation Options: R501 Carrying Strap

R505 Vinyl Bag



Made in

USA

#### Fleece



# COLECE BAY Barker

330 gram Polyester anti-pilling fleece White whip stitch edge Size: 30"x40"

Baby Blue Pink White Yellow

Made in

USA





## USA Poly-Elece Sweatshirt Made in

- 10 oz. 100% Polyester Sweatshirt Fleece
- Elasticized cuffs, open or elasticized waist

- Plush and warm fleece interior
- Unisex styling
- S-3XL

**R4100 Full Zip Sweatshirt** 

R4150 Full Zip w/Hood

Made to Order Colors w/ 144 pc. min.



Y KHAKI

PINK

USA



Sweatshirts



ASI 82579 PPAI 176285 UPIC fleece4u SAGE 62216