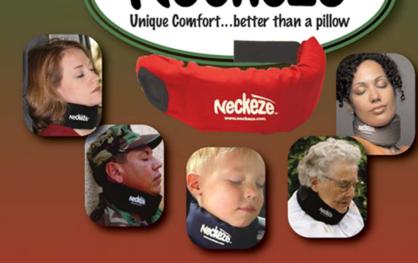

• Compact, lightweight, easy to store, and attaches easily to briefcase or carry-on luggage.

- Relieves stress on neck, shoulders and upper back sitting or driving.
- Made of soft, light foam with removable, washable soft cotton cover.
- Available in red, blue, black & khaki.