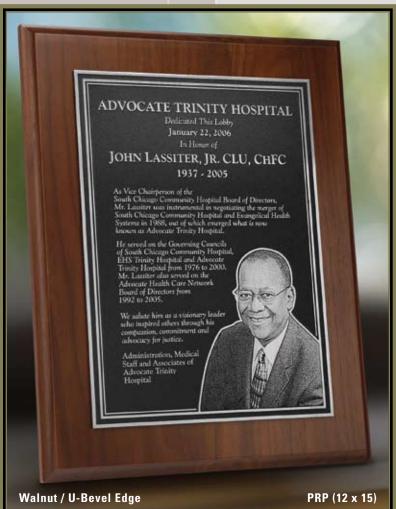

#### recessed copy

Recognition awards are enhanced with colorfill in the Recessed Copy Photocast (etched zinc) process. Intricate artwork is reproduced through the deep-relief process of etching copy and logos into the plate allowing those areas to be colorfilled. Solid hardwood plagues and frames complete the award. Available in additional sizes.

#### raised copy

The impression of cast metal is created with Raised Copy Photocast (etched zinc) recognition awards. Finely detailed artwork is reproduced through the deep-relief method of etching out the background of the plate and allowing the copy and logos to remain raised. Solid hardwood plaques and frames complete the award. Available in additional sizes.