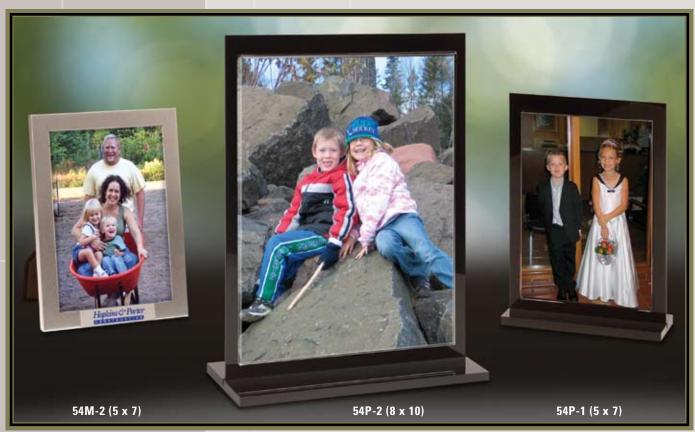

ace appearance of Simulated Marble provides a stylish background for recognition awards which are decorated in a variety of imprinting methods. Available in additional sizes.



#### METALPHOTO® & PATENT AWARDS

The Metalphoto® process has the extraordinary capability of reproducing photographs, half-tones and detailed artwork, such as that found on United States patents, in a realistic likeness by photo-anodizing directly onto metal plates. Solid hardwood plaques and frames complete these recognition awards. Available in additional sizes.







#### **TOWERS OF EXCELLENCE**

all products also available in oak & walnut











#### Dymondwood™, Acrylic and Rosewood Piano Finish









## **PHOTOHOLDERS**

#### Dymondwood™ and Rosewood Piano Finish











## **PHOTO FRAMES**







#### **DESK ACCESSORIES**

Dymondwood™ and etched metal











#### CUBES & PAPERWEIGHTS











# **COASTERS**

## gold plated









# KEYTAGS, NAME BADGES & LIFETIME CARDS







#### LASER ENGRAVED AWARDS

A laser-engraved image is mechanically achieved through artwork onto a plaque. A special, lustrous silkscreened highlighting in gold, silver or color of choice can be added to provide an interesting effect on the raised laser-engraved portions. Available in additional sizes.







# **MULTI-PLATE AWARDS**









# **MULTI-PLATE AWARDS**











# **MULTI-PLATE AWARDS**











# RECOGNITION & DONOR WALLS Whether referred to as a Recognition Wall, Donor Wall or Wall of Fame, the purpose is the

Whether referred to as a Recognition Wall, Donor Wall or Wall of Fame,