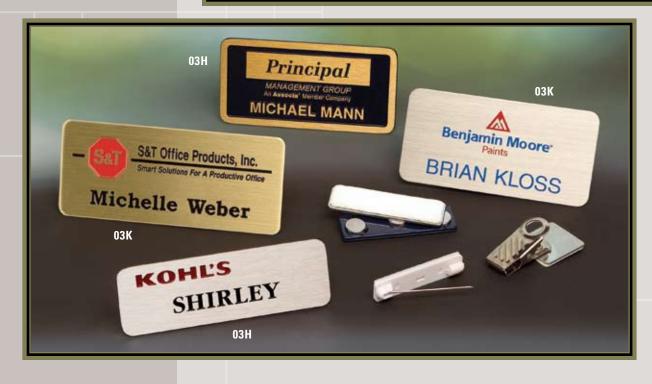

TO® & PATENT AWARDS

The Metalphoto® process has the extraordinary capability of reproducing photographs, half-tones and detailed artwork, such as that found on United States patents, in a realistic likeness by photo-anodizing directly onto metal plates. Solid hardwood plaques and frames complete these recognition awards. Available in additional sizes.







#### **TOWERS OF EXCELLENCE**

all products also available in oak & walnut











#### Dymondwood™, Acrylic and Rosewood Piano Finish









## **PHOTOHOLDERS**

#### Dymondwood™ and Rosewood Piano Finish











## **PHOTO FRAMES**







#### **DESK ACCESSORIES**

Dymondwood™ and etched metal











#### CUBES & PAPERWEIGHTS











# **COASTERS**

## gold plated









# KEYTAGS, NAME BADGES & LIFETIME CARDS







#### LASER ENGRAVED AWARDS

A laser-engraved image is mechanically achieved through artwork onto a plaque. A special, lustrous silkscreened highlighting in gold, silver or color of choice can be added to provide an interesting effect on the raised laser-engraved portions. Available in additional sizes.







# **MULTI-PLATE AWARDS**









# **MULTI-PLATE AWARDS**











# **MULTI-PLATE AWARDS**











# RECOGNITION & DONOR WALLS Whether referred to as a Recognition Wall, Donor Wall or Wall of Fame, the purpose is the

Whether referred to as a Recognition Wall, Donor Wall or Wall of Fame, the purpose is the same...to recognize the achievements and contributions of individuals and pay tribute to them.

The Advance design, engineering and manufacturing staff will work with you o