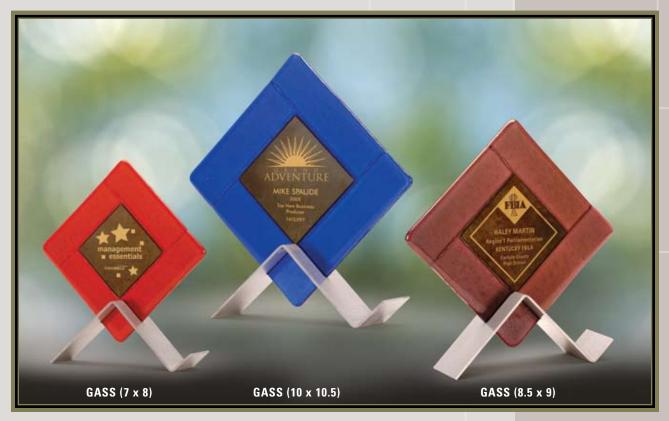

#### SHAPED ACRYLIC AWARDS

Clear acrylic silkscreened in one or several colors and mounted between two black acrylic bases provides an award suitable for all presentations. Four shaped designs in two sizes are available and are a viable choice whenever economy is a consideration for your recognition awards.