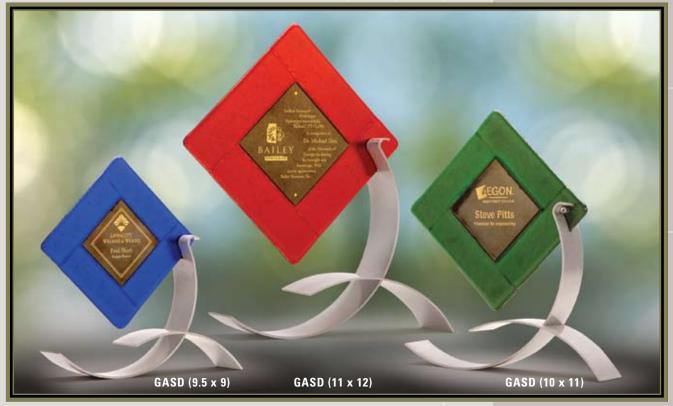

#### **DESIGNER AWARDS IN METAL**

Glass and artistry are combined in these awards. Translucent colored glass surrounds the iridized, metallic glass center and each award is hand-cut creating an individual work of art. The metal plates or stands complement the line of the glass adding to the artistic appeal. Select from any of the styles on the next several pages for the recognition award which will surely make a lasting impression.