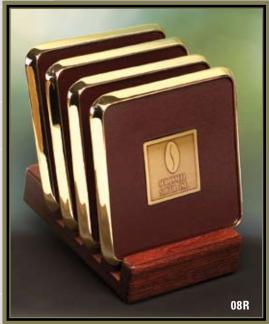

ds. Available in additional sizes.



#### METALPHOTO® & PATENT AWARDS

The Metalphoto® process has the extraordinary capability of reproducing photographs, half-tones and detailed artwork, such as that found on United States patents, in a realistic likeness by photo-anodizing directly onto metal plates. Solid hardwood plaques and frames complete these recognition awards. Available in additional sizes.







#### **TOWERS OF EXCELLENCE**

all products also available in oak & walnut











#### Dymondwood™, Acrylic and Rosewood Piano Finish









## **PHOTOHOLDERS**

#### Dymondwood™ and Rosewood Piano Finish











## **PHOTO FRAMES**







#### **DESK ACCESSORIES**

Dymondwood™ and etched metal











#### CUBES & PAPERWEIGHTS











# **COASTERS**

## gold plated









# KEYTAGS, NAME BADGES & LIFETIME CARDS







#### LASER ENGRAVED AWARDS

A laser-engraved image is mechanically achieved through artwork onto a plaque. A special, lustrous silkscreened highlighting in gold, silver or color of choice can be added to provide an interesting effect on the raised laser-engraved portions. Available in additional sizes.







# **MULTI-PLATE AWARDS**









# **MULTI-PLATE AWARDS**











# **MULTI-PLATE AWARDS**











# RECOGNITION & DONOR WALLS Whether referred to as a Recognition Wall, Donor Wall or Wall of Fame, the purpose is the

Whether referred to as a Recognition Wall, Donor Wall or Wall of Fame, the purpose is the same...to recognize the achievements and contributions of individuals and pay tribute to them.

The Advance design, engin