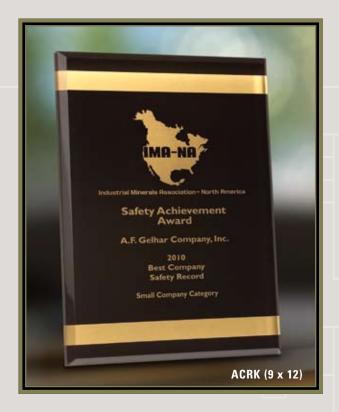

#### **SILKSCREENED AWARDS**

The silkscreened method of imprinting makes it possible to vividly portray multi-colored logos or special artwork on metal plates mounted on solid hardwood plaques and frames or when applied directly on various colors of plexiglass. Available in additional sizes.