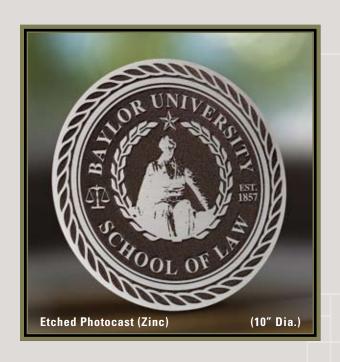

#### **ARCHITECTURAL TABLETS**

Dedications, memorials, commemorations and logos are beautifully and permanently depicted in antiqued or etched brass and bronze or deeply etched photocast which resembles the heavy relief normally associated with the cast process.

#### COMMEMORATIVE SEALS AND PLATES

Enhance the commemorative seals and plates used by the government, educational institutions, corporations and associations with color. Utilizing multiple color processes (painting, colorfilling, silkscreening and ReplicaFinish™), we will assist you in determining which one process or combination of processes is the best way to preserve the authenticity of the design of the seal or plate. Available with or without a wood backer, these seals are available in several gauges of metal and can be used in boardrooms, foyers, and on speaker podiums.