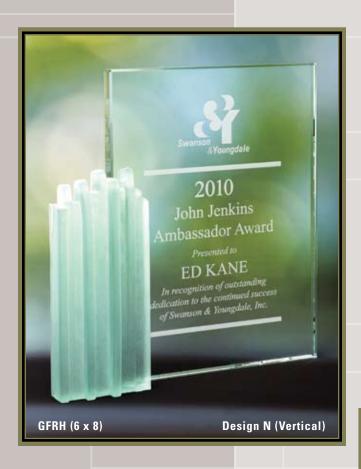

#### **DESIGNER AWARDS IN METAL**

Glass and artistry are combined in these awards. Translucent colored glass surrounds the iridized, metallic glass center and each award is hand-cut creating an individual work of art. The metal plates or stands complement the line of the glass adding to the artistic appeal. Select from any of the styles on the next several pages for the recognition award which will surely make a lasting impression.