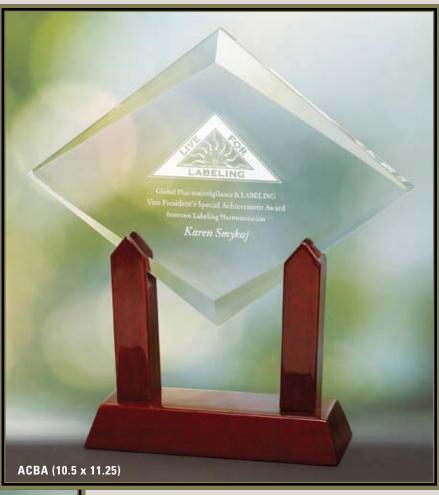

#### **DESIGNER AWARDS IN METAL**

Combinations of materials and designs used in these awards are ideal for the contemporary-minded. The metal backers provide the background for our ReplicaFinish™ process and metal cut-outs as well as for the rosewood piano finish panels with metal accents which are shown on the next page. Completed with your individualized copy, these are truly incomparable awards of recognition.

#### **DESIGNER AWARDS IN METAL**

Glass and artistry are combined in these awards. Translucent colored glass surrounds the iridized, metallic glass center and each award is hand-cut creating an individual work of art. The metal plates or stands complement the line of the glass adding to the artistic appeal. Select from any of the styles on the next several pages for the recognition award which will surely make a lasting impression.