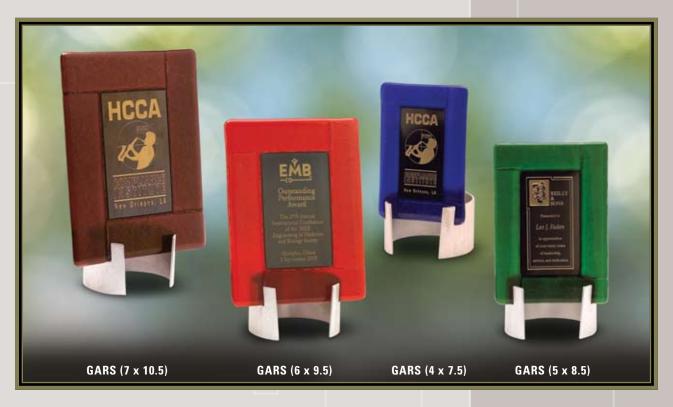

#### SHAPED ACRYLIC AWARDS

Clear acrylic silkscreened in one or several colors and mounted between two black acrylic bases provides an award suitable for all presentations. Four shaped designs in two sizes are available and are a viable choice whenever economy is a consideration for your recognition awards.

#### SHAPED ACRYLIC AWARDS

Awards of silkscreened clear or black acrylic centered in an aluminum circle and mounted on a base are sure to capture the attention of the recipients of these recognition awards. Three shaped designs with either a metal or rosewood piano finish base are available.