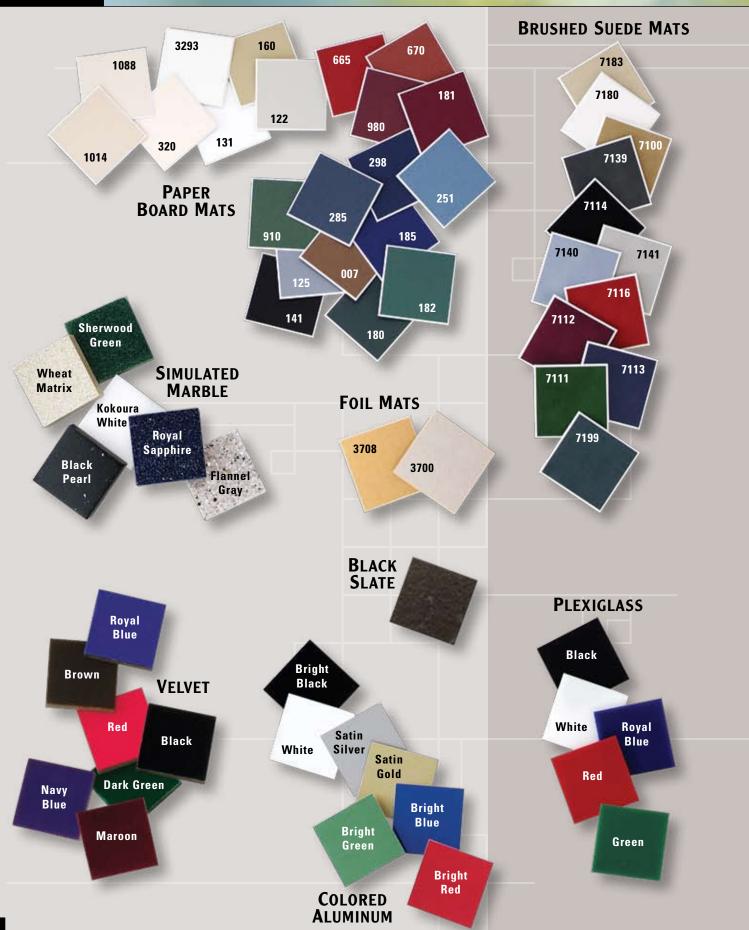

eter brass medallion and an etched copy plate describing the recipient's achievement.

## **CUSTOM RECOGNITION AWARDS**



The recessed area behind the raised copy on this award plate was double etched which resulted in an irregular pattern. ReplicaFinish™ was applied over this area to give the appearance and subtle feel of sand and pebbles. Replica-Finish™ also produced the photo-like image of the playground when applied to the single-etched, recessed portion of this plate.







As two separate components were used for this custom award, a perfect fit was imperative when we manufactured each of them. The sculpted, art-carved glass eagle had to set on the green marble base with exactness, so precision was foremost when designing and producing this award.

# MATERIALS & COLOR SELECTIONS



#### **Catalog Directory**

#### **Product Directory**

| NEW!          | Shaped Acrylic Awards                                                     | 4, 5     | Architectural Tablets                       | 38     |
|---------------|---------------------------------------------------------------------------|----------|---------------------------------------------|--------|
| NEW!          | Designer Awards in Metal                                                  | 6, 7     | Awards (Wall Mounted)                       |        |
| NEW!          | Artistic Glass Awards                                                     | 8-13     | Acrylic Awards                              |        |
|               | Artistic Corporate Gifts                                                  | 14, 15