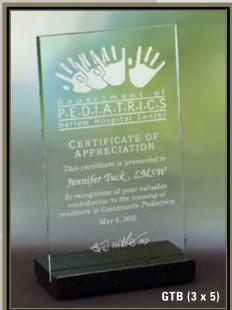

#### **DESIGNER AWARDS IN METAL**

Combinations of materials and designs used in these awards are ideal for the contemporary-minded. The metal backers provide the background for our ReplicaFinish™ process and metal cut-outs as well as for the rosewood piano finish panels with metal accents which are shown on the next page. Completed with your individualized copy, these are truly incomparable awards of recognition.