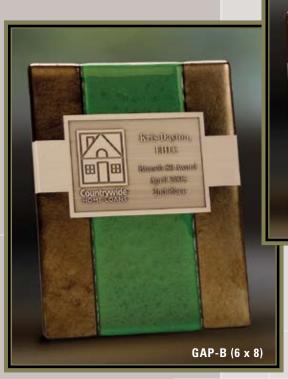

#### **DESIGNER AWARDS IN METAL**

Glass and artistry are combined in these awards. Translucent colored glass surrounds the iridized, metallic glass center and each award is hand-cut creating an individual work of art. The metal plates or stands complement the line of the glass adding to the artistic appeal. Select from any of the styles on the next several pages for the recognition award which will surely make a lasting impression.

#### The Cascade Collection

This selection of artistically-designed translucent glass bowls, trays, plates and coasters are ideal as appreciation gifts and for incentive programs. Exquisitely handcrafted by Advance artisans, the hand-made quality will make a lasting impression on the recipient and will remain a memorable gift for years to come. Each piece is an individual work of art.