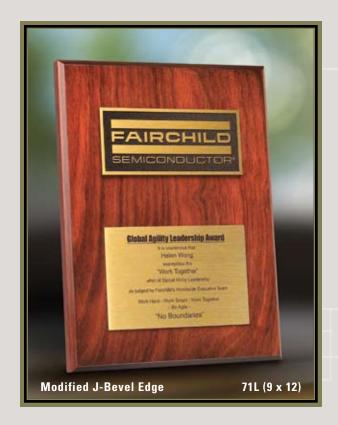

#### recessed copy

Recognition awards are enhanced with colorfill in the Recessed Copy Photocast (etched zinc) process. Intricate artwork is reproduced through the deep-relief process of etching copy and logos into the plate allowing those areas to be colorfilled. Solid hardwood plagues and frames complete the award. Available in additional sizes.

#### raised copy

The impression of cast metal is created with Raised Copy Photocast (etched zinc) recognition awards. Finely detailed artwork is reproduced through the deep-relief method of etching out the background of the plate and allowing the copy and logos to remain raised. Solid hardwood plaques and frames complete the award. Available in additional sizes.

#### double etched

The double etched Photocast process embodies the time-honored antique appearance in gold copy on gold background, silver copy on gold background, silver copy on silver background or bronze copy on bronze background. Solid hardwood plaques and frames complete these awards. Available in additional sizes.