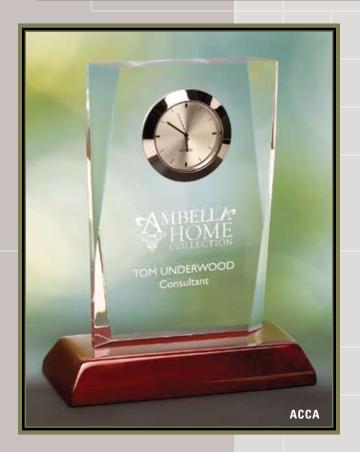

#### SHAPED ACRYLIC AWARDS

Clear acrylic silkscreened in one or several colors and mounted between two black acrylic bases provides an award suitable for all presentations. Four shaped designs in two sizes are available and are a viable choice whenever economy is a consideration for your recognition awards.

#### SHAPED ACRYLIC AWARDS

Awards of silkscreened clear or black acrylic centered in an aluminum circle and mounted on a base are sure to capture the attention of the recipients of these recognition awards. Three shaped designs with either a metal or rosewood piano finish base are available.