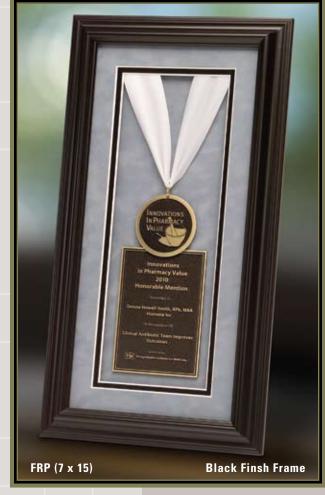

## FRAMED RIBBON AWARDS

The combination of ribbon and medallion with the richness of brushed suede mats and contemporary frames create a recognition award the recipient will be pleased to receive. Available in additional sizes.

## FRAMED RIBBON AWARDS