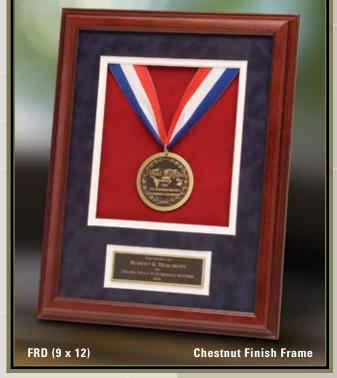

## FRAMED RIBBON AWARDS

The combination of ribbon and medallion with the richness of brushed suede mats and contemporary frames create a recognition award the recipient will be pleased to receive. Available in additional sizes.

## FRAMED RIBBON AWARDS