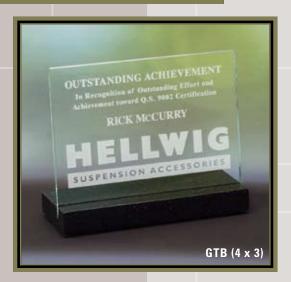

#### **DESIGNER AWARDS IN METAL**

Combinations of materials and designs used in these awards are ideal for the contemporary-minded. The metal backers provide the background for our ReplicaFinish™ process and metal cut-outs as well as for the rosewood piano finish panels with metal accents which are shown on the next page. Completed with your individualized copy, these are truly incomparable awards of recognition.