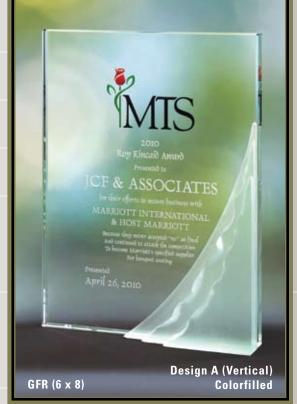

#### **DESIGNER AWARDS IN METAL**

Combinations of materials and designs used in these awards are ideal for the contemporary-minded. The metal backers provide the background for our ReplicaFinish™ process and metal cut-outs as well as for the rosewood piano finish panels with metal accents which are shown on the next page. Completed with your individualized copy, these are truly incomparable awards of recognition.

#### **DESIGNER AWARDS IN METAL**

Glass and artistry are combined in these awards. Translucent colored glass surrounds the iridized, metallic glass center and each award is hand-cut creating an individual work of art. The metal plates or stands complement the line of the glass adding to the artistic appeal. Select from any of the styles on the next several pages for the recognition award which will surely make a lasting impression.