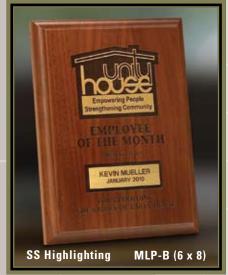

#### LASER ENGRAVED AWARDS

A laser-engraved image is mechanically achieved through artwork onto a plaque. A special, lustrous silkscreened highlighting in gold, silver or color of choice can be added to provide an interesting effect on the raised laser-engraved portions. Available in additional sizes.