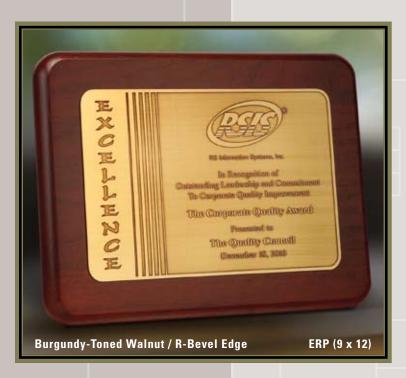

#### recessed copy

Recognition awards are enhanced with colorfill in the Recessed Copy Photocast (etched zinc) process. Intricate artwork is reproduced through the deep-relief process of etching copy and logos into the plate allowing those areas to be colorfilled. Solid hardwood plagues and frames complete the award. Available in additional sizes.

#### raised copy

The impression of cast metal is created with Raised Copy Photocast (etched zinc) recognition awards. Finely detailed artwork is reproduced through the deep-relief method of etching out the background of the plate and allowing the copy and logos to remain raised. Solid hardwood plaques and frames complete the award. Available in additional sizes.

#### recessed copy

The classic appearance of solid brass, bronze, and nickel-silver Recessed Copy awards is heightened when the etched copy and logos are colorfilled. Solid hardwood plaques and frames complete these recognition awards. Available in additional sizes.

### ETCHED BRASS, BRONZE, NICKEL-SILVER AWARDS

raised copy

The timeless appeal of the Raised Copy etched brass, bronze and nickel-silver award is achieved by oxidizing the plate after etching the background away giving it an antique appearance which all recipients will appreciate. Solid hardwood plaques and frames complete these recognition awards. Available in additional sizes.