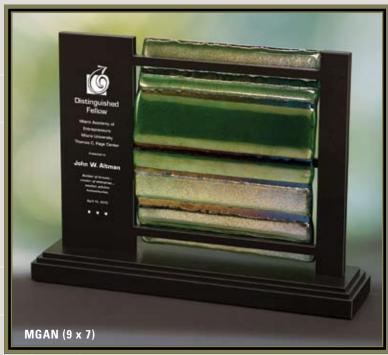

#### **DESIGNER AWARDS IN METAL**

Glass and artistry are combined in these awards. Translucent colored glass surrounds the iridized, metallic glass center and each award is hand-cut creating an individual work of art. The metal plates or stands complement the line of the glass adding to the artistic appeal. Select from any of the styles on the next several pages for the recognition award which will surely make a lasting impression.