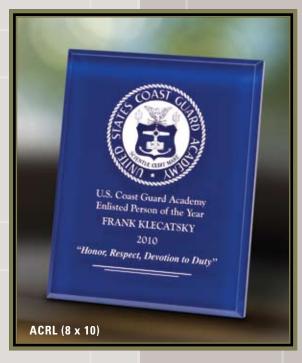

#### **SILKSCREENED AWARDS**

The silkscreened method of imprinting makes it possible to vividly portray multi-colored logos or special artwork on metal plates mounted on solid hardwood plaques and frames or when applied directly on various colors of plexiglass. Available in additional sizes.