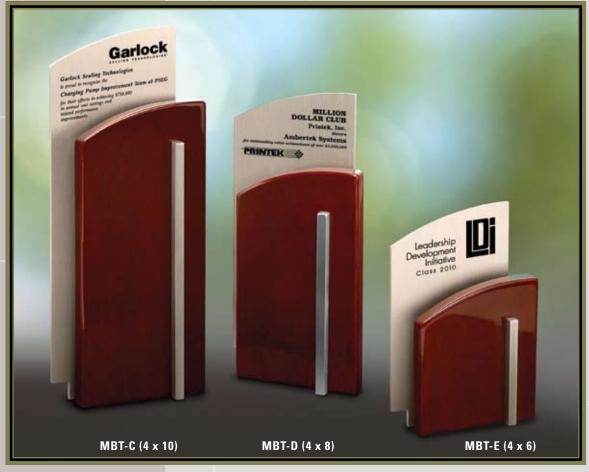

# FRAMED DESIGNER MATTED AWARDS

Recognition awards with brushed suede mats, in designs exclusively created by our artists, contemporary frames and etched metal plates are sure to guarantee appreciation for this very prestigious award. Available in additional sizes.