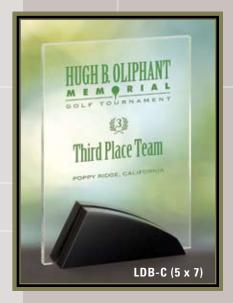

#### SHAPED ACRYLIC AWARDS

Clear acrylic silkscreened in one or several colors and mounted between two black acrylic bases provides an award suitable for all presentations. Four shaped designs in two sizes are available and are a viable choice whenever economy is a consideration for your recognition awards.