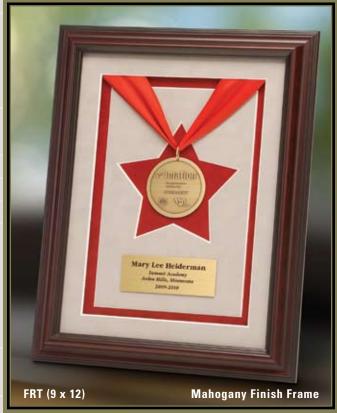

# FRAMED DESIGNER MATTED AWARDS

Recognition awards with brushed suede mats, in designs exclusively created by our artists, contemporary frames and etched metal plates are sure to guarantee appreciation for this very prestigious award. Available in additional sizes.

## FRAMED DESIGNER MATTED AWARDS