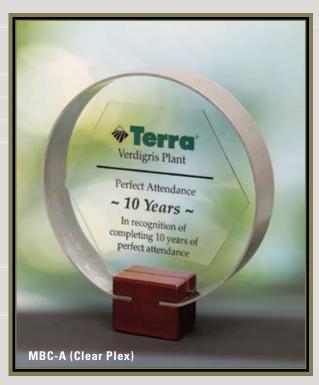

#### SHAPED ACRYLIC AWARDS

Awards of silkscreened clear or black acrylic centered in an aluminum circle and mounted on a base are sure to capture the attention of the recipients of these recognition awards. Three shaped designs with either a metal or rosewood piano finish base are available.