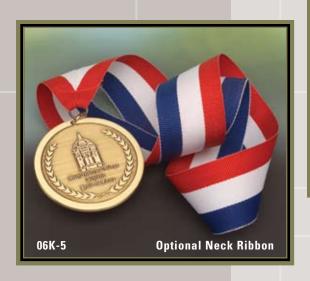

## FRAMED RIBBON AWARDS

The combination of ribbon and medallion with the richness of brushed suede mats and contemporary frames create a recognition award the recipient will be pleased to receive. Available in additional sizes.

## FRAMED RIBBON AWARDS