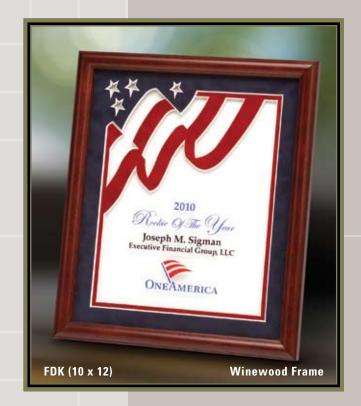

# FRAMED DESIGNER MATTED AWARDS

Recognition awards with brushed suede mats, in designs exclusively created by our artists, contemporary frames and etched metal plates are sure to guarantee appreciation for this very prestigious award. Available in additional sizes.

## FRAMED DESIGNER MATTED AWARDS