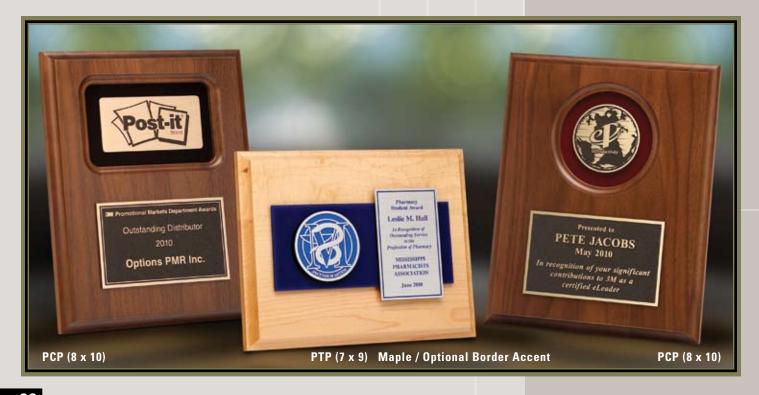

#### recessed copy

The classic appearance of solid brass, bronze, and nickel-silver Recessed Copy awards is heightened when the etched copy and logos are colorfilled. Solid hardwood plaques and frames complete these recognition awards. Available in additional sizes.