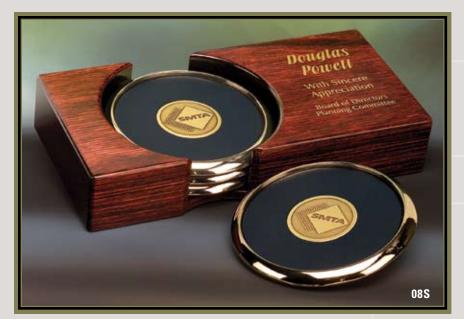

hods. Available in additional sizes.



#### METALPHOTO® & PATENT AWARDS

The Metalphoto® process has the extraordinary capability of reproducing photographs, half-tones and detailed artwork, such as that found on United States patents, in a realistic likeness by photo-anodizing directly onto metal plates. Solid hardwood plaques and frames complete these recognition awards. Available in additional sizes.







#### **TOWERS OF EXCELLENCE**

all products also available in oak & walnut











#### Dymondwood™, Acrylic and Rosewood Piano Finish









## **PHOTOHOLDERS**

#### Dymondwood™ and Rosewood Piano Finish











## **PHOTO FRAMES**







#### **DESK ACCESSORIES**

Dymondwood™ and etched metal











#### CUBES & PAPERWEIGHTS











# **COASTERS**

## gold plated









# KEYTAGS, NAME BADGES & LIFETIME CARDS







#### LASER ENGRAVED AWARDS

A laser-engraved image is mechanically achieved through artwork onto a plaque. A special, lustrous silkscreened highlighting in gold, silver or color of choice can be added to provide an interesting effect on the raised laser-engraved portions. Available in additional sizes.







# **MULTI-PLATE AWARDS**









# **MULTI-PLATE AWARDS**











# **MULTI-PLATE AWARDS**











# RECOGNITION & DONOR WALLS Whether referred to as a Recognition Wall, Donor Wall or Wall of Fame, the purpose is the

Whether referred to as a Recognition Wall, Donor Wall or Wall of Fame, the purpose is the same...to recognize the achievements and contributions of individuals and pay tribute to them.

The Advance design, eng