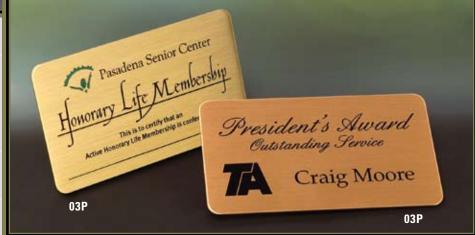

HOTO® & PATENT AWARDS

The Metalphoto® process has the extraordinary capability of reproducing photographs, half-tones and detailed artwork, such as that found on United States patents, in a realistic likeness by photo-anodizing directly onto metal plates. Solid hardwood plaques and frames complete these recognition awards. Available in additional sizes.







#### **TOWERS OF EXCELLENCE**

all products also available in oak & walnut











#### Dymondwood™, Acrylic and Rosewood Piano Finish









## **PHOTOHOLDERS**

#### Dymondwood™ and Rosewood Piano Finish











## **PHOTO FRAMES**







#### **DESK ACCESSORIES**

Dymondwood™ and etched metal











#### CUBES & PAPERWEIGHTS











# **COASTERS**

## gold plated









# KEYTAGS, NAME BADGES & LIFETIME CARDS







#### LASER ENGRAVED AWARDS

A laser-engraved image is mechanically achieved through artwork onto a plaque. A special, lustrous silkscreened highlighting in gold, silver or color of choice can be added to provide an interesting effect on the raised laser-engraved portions. Available in additional sizes.







# **MULTI-PLATE AWARDS**









# **MULTI-PLATE AWARDS**











# **MULTI-PLATE AWARDS**











# RECOGNITION & DONOR WALLS Whether referred to as a Recognition Wall, Donor Wall or Wall of Fame, the purpose is the

Whether referred to as a Recognition Wall, Donor Wall or Wall of Fame, the purpose is the same...to recognize the achievements and contributions of individuals and pay tribute to them.

The Advance design, engineering and manufacturing staff will work with you