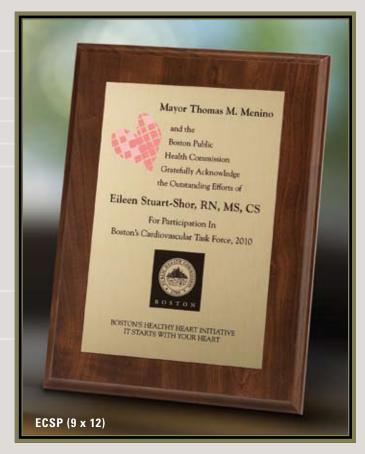

#### recessed copy

Recognition awards are enhanced with colorfill in the Recessed Copy Photocast (etched zinc) process. Intricate artwork is reproduced through the deep-relief process of etching copy and logos into the plate allowing those areas to be colorfilled. Solid hardwood plagues and frames complete the award. Available in additional sizes.

#### raised copy

The impression of cast metal is created with Raised Copy Photocast (etched zinc) recognition awards. Finely detailed artwork is reproduced through the deep-relief method of etching out the background of the plate and allowing the copy and logos to remain raised. Solid hardwood plaques and frames complete the award. Available in additional sizes.

#### two plates & cut-outs

Two photocast (etched zinc) plates, either raised or recessed copy, are mounted on a solid hardwood plaque, a frame with velvet or a cut-out plaque with velvet. Available in additional sizes.

#### double etched

The double etched Photocast process embodies the time-honored antique appearance in gold copy on gold background, silver copy on gold background, silver copy on silver background or bronze copy on bronze background. Solid hardwood plaques and frames complete these awards. Available in additional sizes.