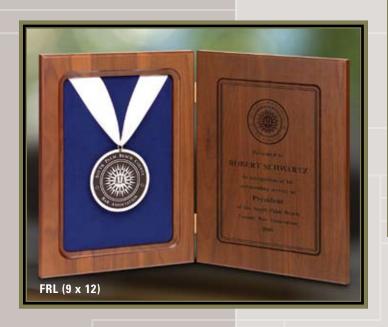

## FRAMED RIBBON AWARDS

The combination of ribbon and medallion with the richness of brushed suede mats and contemporary frames create a recognition award the recipient will be pleased to receive. Available in additional sizes.

## FRAMED RIBBON AWARDS