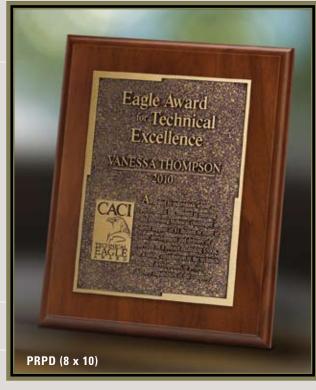

#### recessed copy

Recognition awards are enhanced with colorfill in the Recessed Copy Photocast (etched zinc) process. Intricate artwork is reproduced through the deep-relief process of etching copy and logos into the plate allowing those areas to be colorfilled. Solid hardwood plagues and frames complete the award. Available in additional sizes.

#### raised copy

The impression of cast metal is created with Raised Copy Photocast (etched zinc) recognition awards. Finely detailed artwork is reproduced through the deep-relief method of etching out the background of the plate and allowing the copy and logos to remain raised. Solid hardwood plaques and frames complete the award. Available in additional sizes.

#### two plates & cut-outs

Two photocast (etched zinc) plates, either raised or recessed copy, are mounted on a solid hardwood plaque, a frame with velvet or a cut-out plaque with velvet. Available in additional sizes.

#### double etched

The double etched Photocast process embodies the time-honored antique appearance in gold copy on gold background, silver copy on gold background, silver copy on silver background or bronze copy on bronze background. Solid hardwood plaques and frames complete these awards. Available in additional sizes.