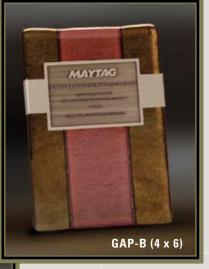

#### **DESIGNER AWARDS IN METAL**

Glass and artistry are combined in these awards. Translucent colored glass surrounds the iridized, metallic glass center and each award is hand-cut creating an individual work of art. The metal plates or stands complement the line of the glass adding to the artistic appeal. Select from any of the styles on the next several pages for the recognition award which will surely make a lasting impression.

#### The Cascade Collection

This selection of artistically-designed translucent glass bowls, trays, plates and coasters are ideal as appreciation gifts and for incentive programs. Exquisitely handcrafted by Advance artisans, the hand-made quality will make a lasting impression on the recipient and will remain a memorable gift for years to come. Each piece is an individual work of art.