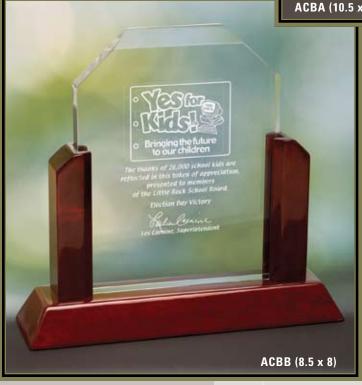

# ACRYLIC AWARDS ON PIANO FINISH BASE

The shaped, clear acrylic paired with the rosewood piano finish base provides a very attractive recognition award. The reflective characteristic of the laser-engraved copy on the acrylic creates a distinctive dimensional effect resulting in an award that will be appreciated.