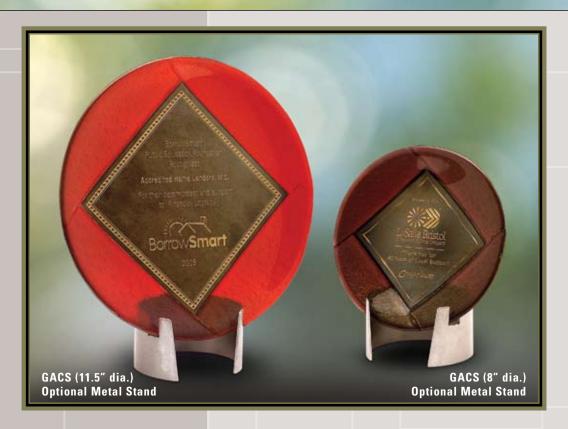

#### **DESIGNER AWARDS IN METAL**

Glass and artistry are combined in these awards. Translucent colored glass surrounds the iridized, metallic glass center and each award is hand-cut creating an individual work of art. The metal plates or stands complement the line of the glass adding to the artistic appeal. Select from any of the styles on the next several pages for the recognition award which will surely make a lasting impression.