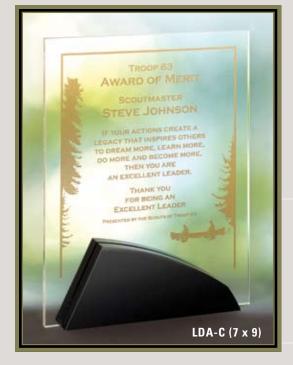

#### SHAPED ACRYLIC AWARDS

Clear acrylic silkscreened in one or several colors and mounted between two black acrylic bases provides an award suitable for all presentations. Four shaped designs in two sizes are available and are a viable choice whenever economy is a consideration for your recognition awards.