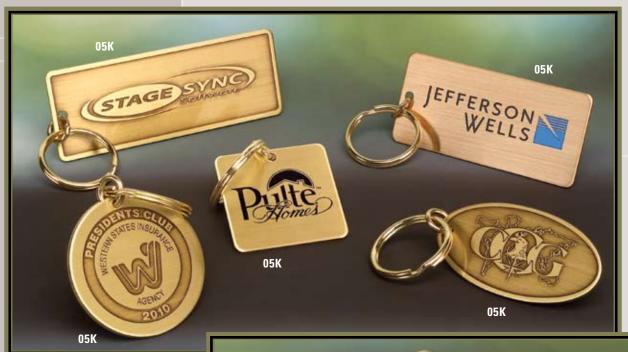

LPHOTO® & PATENT AWARDS

The Metalphoto® process has the extraordinary capability of reproducing photographs, half-tones and detailed artwork, such as that found on United States patents, in a realistic likeness by photo-anodizing directly onto metal plates. Solid hardwood plaques and frames complete these recognition awards. Available in additional sizes.







#### **TOWERS OF EXCELLENCE**

all products also available in oak & walnut











#### Dymondwood™, Acrylic and Rosewood Piano Finish









## **PHOTOHOLDERS**

#### Dymondwood™ and Rosewood Piano Finish











## **PHOTO FRAMES**







#### **DESK ACCESSORIES**

Dymondwood™ and etched metal











#### CUBES & PAPERWEIGHTS











# **COASTERS**

## gold plated









# KEYTAGS, NAME BADGES & LIFETIME CARDS







#### LASER ENGRAVED AWARDS

A laser-engraved image is mechanically achieved through artwork onto a plaque. A special, lustrous silkscreened highlighting in gold, silver or color of choice can be added to provide an interesting effect on the raised laser-engraved portions. Available in additional sizes.







# **MULTI-PLATE AWARDS**









# **MULTI-PLATE AWARDS**











# **MULTI-PLATE AWARDS**











# RECOGNITION & DONOR WALLS Whether referred to as a Recognition Wall, Donor Wall or Wall of Fame, the purpose is the

Whether referred to as a Recognition Wall, Donor Wall or Wall of Fame, the purpose is the same...to recognize the achievements and contributions of individuals and pay tribute to them.

The Advance design, engineering and manufacturing staff will work with y