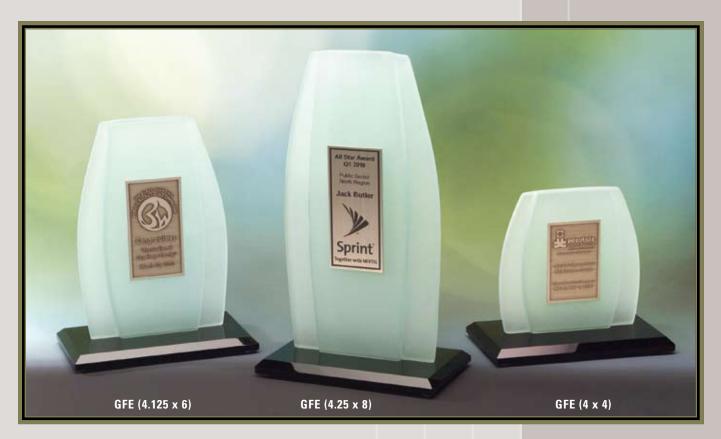

# ACRYLIC AWARDS ON PIANO FINISH BASE

The shaped, clear acrylic paired with the rosewood piano finish base provides a very attractive recognition award. The reflective characteristic of the laser-engraved copy on the acrylic creates a distinctive dimensional effect resulting in an award that will be appreciated.