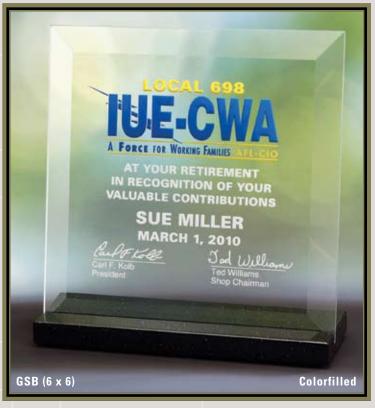

#### SHAPED ACRYLIC AWARDS

Clear acrylic silkscreened in one or several colors and mounted between two black acrylic bases provides an award suitable for all presentations. Four shaped designs in two sizes are available and are a viable choice whenever economy is a consideration for your recognition awards.