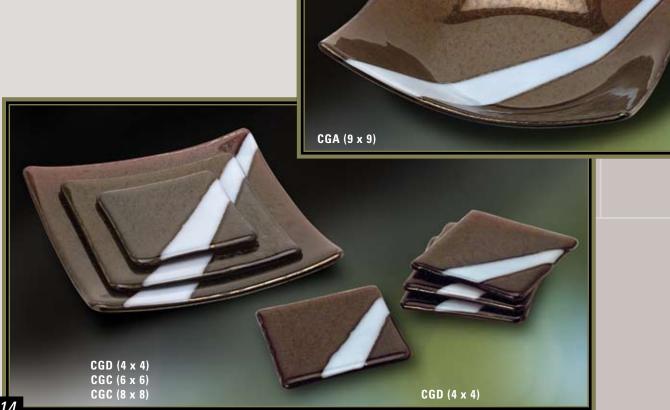

#### The Cascade Collection

This selection of artistically-designed translucent glass bowls, trays, plates and coasters are ideal as appreciation gifts and for incentive programs. Exquisitely handcrafted by Advance artisans, the hand-made quality will make a lasting impression on the recipient and will remain a memorable gift for years to come. Each piece is an individual work of art.