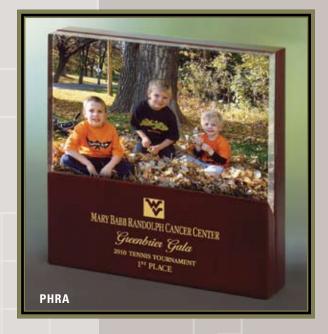

LE AWARDS

The distinctive surface appearance of Simulated Marble provides a stylish background for recognition awards which are decorated in a variety of imprinting methods. Available in additional sizes.



#### METALPHOTO® & PATENT AWARDS

The Metalphoto® process has the extraordinary capability of reproducing photographs, half-tones and detailed artwork, such as that found on United States patents, in a realistic likeness by photo-anodizing directly onto metal plates. Solid hardwood plaques and frames complete these recognition awards. Available in additional sizes.







#### **TOWERS OF EXCELLENCE**

all products also available in oak & walnut











#### Dymondwood™, Acrylic and Rosewood Piano Finish









## **PHOTOHOLDERS**

#### Dymondwood™ and Rosewood Piano Finish











## **PHOTO FRAMES**







#### **DESK ACCESSORIES**

Dymondwood™ and etched metal











#### CUBES & PAPERWEIGHTS











# **COASTERS**

## gold plated









# KEYTAGS, NAME BADGES & LIFETIME CARDS







#### LASER ENGRAVED AWARDS

A laser-engraved image is mechanically achieved through artwork onto a plaque. A special, lustrous silkscreened highlighting in gold, silver or color of choice can be added to provide an interesting effect on the raised laser-engraved portions. Available in additional sizes.







# **MULTI-PLATE AWARDS**









# **MULTI-PLATE AWARDS**











# **MULTI-PLATE AWARDS**











# RECOGNITION & DONOR WALLS Whether referred to as a Recognition Wall, Donor Wall or Wall of Fame, the purpose is the

Whether referred to as a Recognition Wal