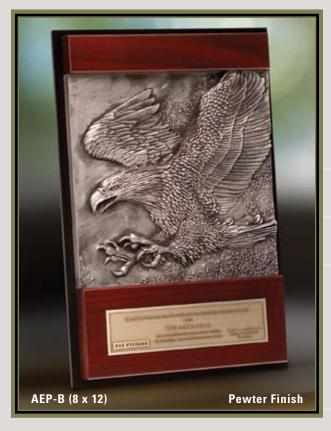

#### **ADCAST™ WITH REPLICAFINISH™**

ReplicaFinish $^{\text{m}}$  is a decorative finish applied to three-dimensional, curved Adcast $^{\text{m}}$  (cast resin) panels, which opens up new recognition award possibilities with color and character.

# **ADCAST™ THREE-DIMENSIONAL AWARDS**

Sleek contemporary recognition award styles comprised of aluminum and threedimensional Adcast™ (cast resin) accent designs are perfect for presentations for all occasions.