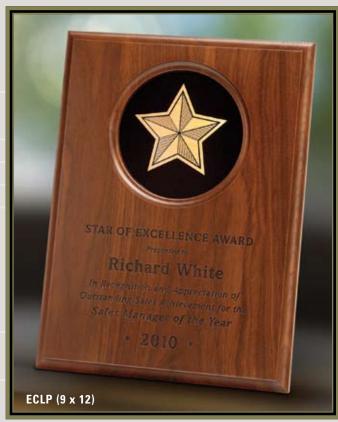

#### recessed copy

Recognition awards are enhanced with colorfill in the Recessed Copy Photocast (etched zinc) process. Intricate artwork is reproduced through the deep-relief process of etching copy and logos into the plate allowing those areas to be colorfilled. Solid hardwood plagues and frames complete the award. Available in additional sizes.

#### raised copy

The impression of cast metal is created with Raised Copy Photocast (etched zinc) recognition awards. Finely detailed artwork is reproduced through the deep-relief method of etching out the background of the plate and allowing the copy and logos to remain raised. Solid hardwood plaques and frames complete the award. Available in additional sizes.

#### two plates & cut-outs

Two photocast (etched zinc) plates, either raised or recessed copy, are mounted on a solid hardwood plaque, a frame with velvet or a cut-out plaque with velvet. Available in additional sizes.

#### double etched

The double etched Photocast process embodies the time-honored antique appearance in gold copy on gold background, silver copy on gold background, silver copy on silver background or bronze copy on bronze background. Solid hardwood plaques and frames complete these awards. Available in additional sizes.