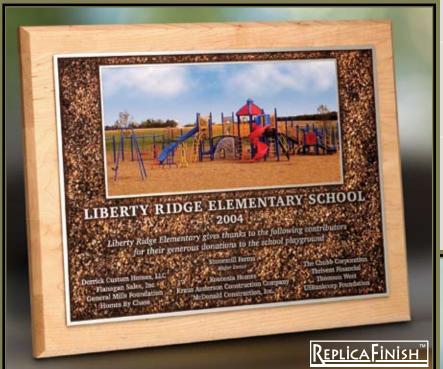

## **CUSTOM RECOGNITION AWARDS**

The recessed area behind the raised copy on this award plate was double etched which resulted in an irregular pattern. ReplicaFinish™ was applied over this area to give the appearance and subtle feel of sand and pebbles. Replica-Finish™ also produced the photo-like image of the playground when applied to the single-etched, recessed portion of this plate.