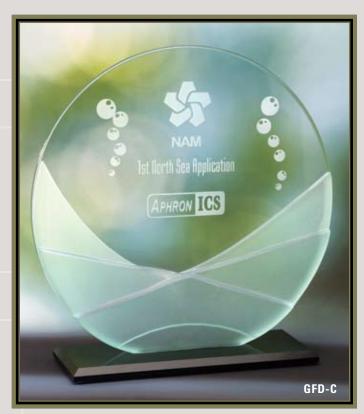

#### **DESIGNER AWARDS IN METAL**

Glass and artistry are combined in these awards. Translucent colored glass surrounds the iridized, metallic glass center and each award is hand-cut creating an individual work of art. The metal plates or stands complement the line of the glass adding to the artistic appeal. Select from any of the styles on the next several pages for the recognition award which will surely make a lasting impression.