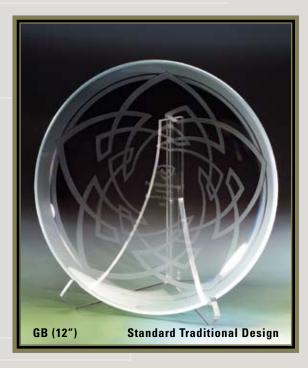

#### **DESIGNER AWARDS IN METAL**

Glass and artistry are combined in these awards. Translucent colored glass surrounds the iridized, metallic glass center and each award is hand-cut creating an individual work of art. The metal plates or stands complement the line of the glass adding to the artistic appeal. Select from any of the styles on the next several pages for the recognition award which will surely make a lasting impression.