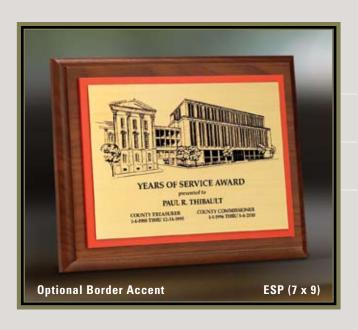

#### recessed copy

Recognition awards are enhanced with colorfill in the Recessed Copy Photocast (etched zinc) process. Intricate artwork is reproduced through the deep-relief process of etching copy and logos into the plate allowing those areas to be colorfilled. Solid hardwood plagues and frames complete the award. Available in additional sizes.

#### raised copy

The impression of cast metal is created with Raised Copy Photocast (etched zinc) recognition awards. Finely detailed artwork is reproduced through the deep-relief method of etching out the background of the plate and allowing the copy and logos to remain raised. Solid hardwood plaques and frames complete the award. Available in additional sizes.

#### recessed copy

The classic appearance of solid brass, bronze, and nickel-silver Recessed Copy awards is heightened when the etched copy and logos are colorfilled. Solid hardwood plaques and frames complete these recognition awards. Available in additional sizes.

### ETCHED BRASS, BRONZE, NICKEL-SILVER AWARDS

raised copy

The timeless appeal of the Raised Copy etched brass, bronze and nickel-silver award is achieved by oxidizing the plate after etching the background away giving it an antique appearance which all recipients will appreciate. Solid hardwood plaques and frames complete these recognition awards. Available in additional sizes.