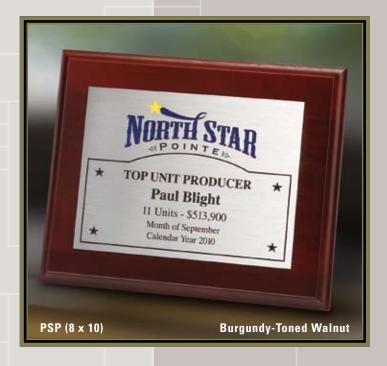

#### recessed copy

Recognition awards are enhanced with colorfill in the Recessed Copy Photocast (etched zinc) process. Intricate artwork is reproduced through the deep-relief process of etching copy and logos into the plate allowing those areas to be colorfilled. Solid hardwood plagues and frames complete the award. Available in additional sizes.

#### raised copy

The impression of cast metal is created with Raised Copy Photocast (etched zinc) recognition awards. Finely detailed artwork is reproduced through the deep-relief method of etching out the background of the plate and allowing the copy and logos to remain raised. Solid hardwood plaques and frames complete the award. Available in additional sizes.

#### two plates & cut-outs

Two photocast (etched zinc) plates, either raised or recessed copy, are mounted on a solid hardwood plaque, a frame with velvet or a cut-out plaque with velvet. Available in additional sizes.

#### double etched

The double etched Photocast process embodies the time-honored antique appearance in gold copy on gold background, silver copy on gold background, silver copy on silver background or bronze copy on bronze background. Solid hardwood plaques and frames complete these awards. Available in additional sizes.