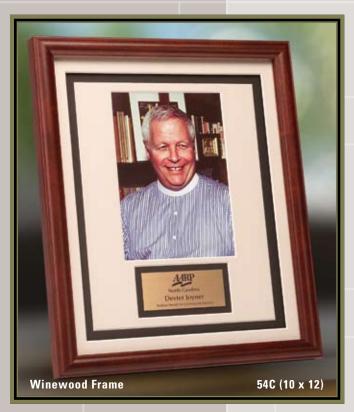

surface appearance of Simulated Marble provides a stylish background for recognition awards which are decorated in a variety of imprinting methods. Available in additional sizes.



#### METALPHOTO® & PATENT AWARDS

The Metalphoto® process has the extraordinary capability of reproducing photographs, half-tones and detailed artwork, such as that found on United States patents, in a realistic likeness by photo-anodizing directly onto metal plates. Solid hardwood plaques and frames complete these recognition awards. Available in additional sizes.







#### **TOWERS OF EXCELLENCE**

all products also available in oak & walnut











#### Dymondwood™, Acrylic and Rosewood Piano Finish









## **PHOTOHOLDERS**

#### Dymondwood™ and Rosewood Piano Finish











## **PHOTO FRAMES**







#### **DESK ACCESSORIES**

Dymondwood™ and etched metal











#### CUBES & PAPERWEIGHTS











# **COASTERS**

## gold plated









# KEYTAGS, NAME BADGES & LIFETIME CARDS







#### LASER ENGRAVED AWARDS

A laser-engraved image is mechanically achieved through artwork onto a plaque. A special, lustrous silkscreened highlighting in gold, silver or color of choice can be added to provide an interesting effect on the raised laser-engraved portions. Available in additional sizes.







# **MULTI-PLATE AWARDS**









# **MULTI-PLATE AWARDS**











# **MULTI-PLATE AWARDS**











# RECOGNITION & DONOR WALLS Whether referred to as a Recognition Wall, Donor Wall or Wall of Fame, the purpose is the

Whether referred to as a Recognition Wall, Donor Wall or Wall of Fa