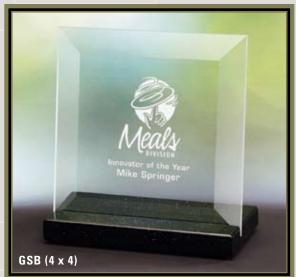

#### SHAPED ACRYLIC AWARDS

Clear acrylic silkscreened in one or several colors and mounted between two black acrylic bases provides an award suitable for all presentations. Four shaped designs in two sizes are available and are a viable choice whenever economy is a consideration for your recognition awards.