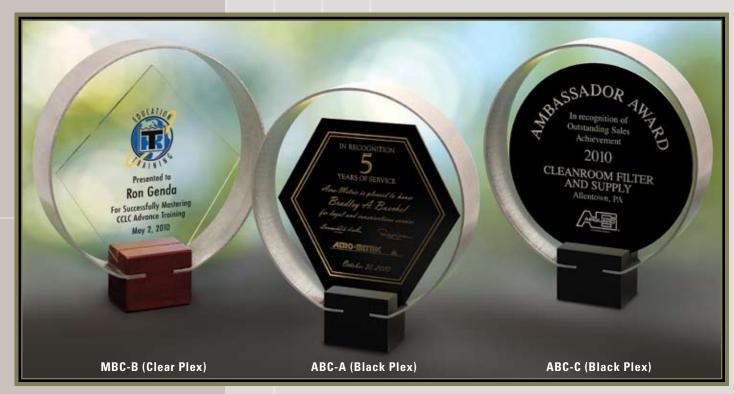

#### SHAPED ACRYLIC AWARDS

Awards of silkscreened clear or black acrylic centered in an aluminum circle and mounted on a base are sure to capture the attention of the recipients of these recognition awards. Three shaped designs with either a metal or rosewood piano finish base are available.