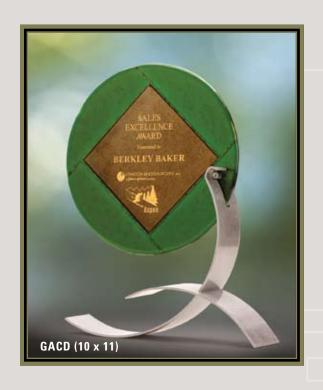

#### **DESIGNER AWARDS IN METAL**

Glass and artistry are combined in these awards. Translucent colored glass surrounds the iridized, metallic glass center and each award is hand-cut creating an individual work of art. The metal plates or stands complement the line of the glass adding to the artistic appeal. Select from any of the styles on the next several pages for the recognition award which will surely make a lasting impression.