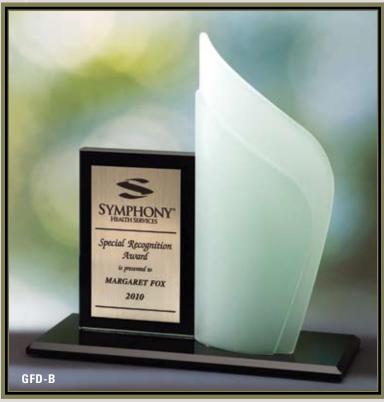

#### **DESIGNER AWARDS IN METAL**

Glass and artistry are combined in these awards. Translucent colored glass surrounds the iridized, metallic glass center and each award is hand-cut creating an individual work of art. The metal plates or stands complement the line of the glass adding to the artistic appeal. Select from any of the styles on the next several pages for the recognition award which will surely make a lasting impression.