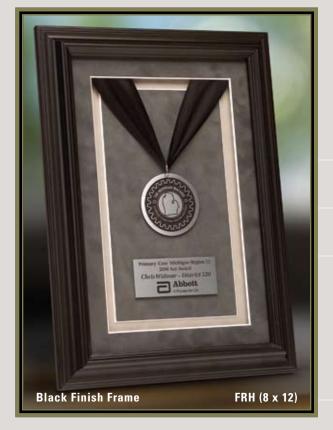

## FRAMED RIBBON AWARDS

The combination of ribbon and medallion with the richness of brushed suede mats and contemporary frames create a recognition award the recipient will be pleased to receive. Available in additional sizes.

## FRAMED RIBBON AWARDS