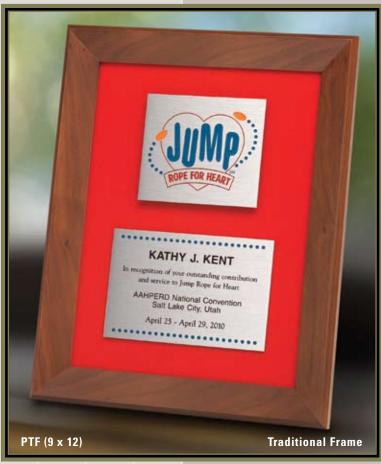

## FRAMED RIBBON AWARDS

The combination of ribbon and medallion with the richness of brushed suede mats and contemporary frames create a recognition award the recipient will be pleased to receive. Available in additional sizes.