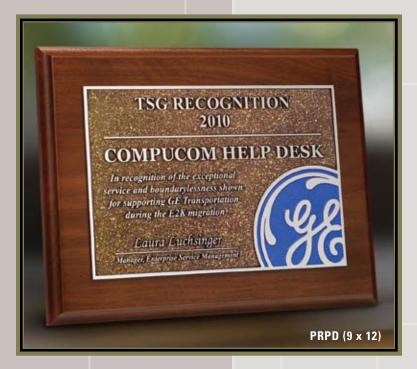

#### recessed copy

Recognition awards are enhanced with colorfill in the Recessed Copy Photocast (etched zinc) process. Intricate artwork is reproduced through the deep-relief process of etching copy and logos into the plate allowing those areas to be colorfilled. Solid hardwood plagues and frames complete the award. Available in additional sizes.

#### raised copy

The impression of cast metal is created with Raised Copy Photocast (etched zinc) recognition awards. Finely detailed artwork is reproduced through the deep-relief method of etching out the background of the plate and allowing the copy and logos to remain raised. Solid hardwood plaques and frames complete the award. Available in additional sizes.

#### two plates & cut-outs

Two photocast (etched zinc) plates, either raised or recessed copy, are mounted on a solid hardwood plaque, a frame with velvet or a cut-out plaque with velvet. Available in additional sizes.

#### double etched

The double etched Photocast process embodies the time-honored antique appearance in gold copy on gold background, silver copy on gold background, silver copy on silver background or bronze copy on bronze background. Solid hardwood plaques and frames complete these awards. Available in additional sizes.