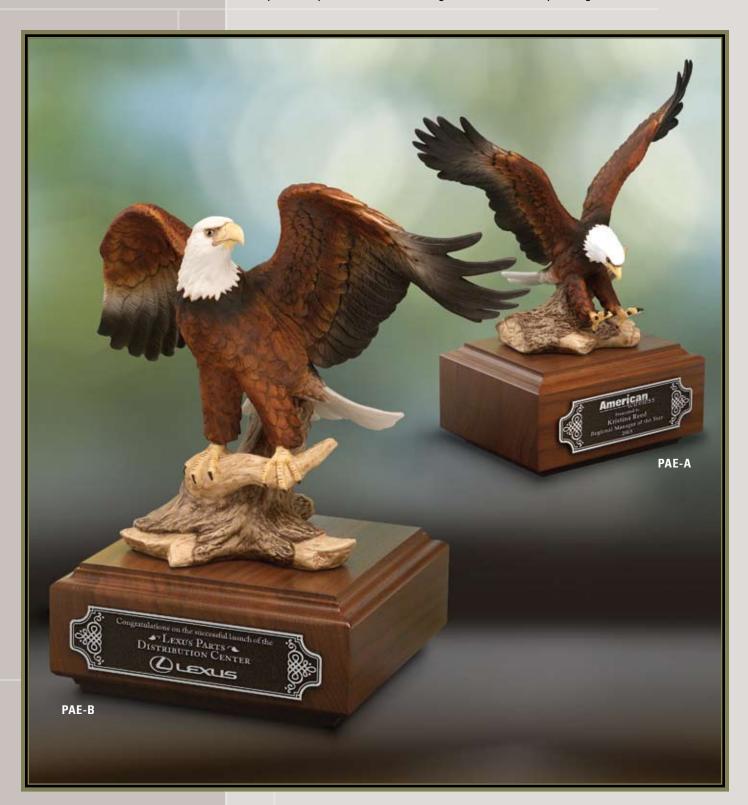

## **PORCELAIN EAGLES**

The American Bald Eagle. Symbol of strength, pride and superiority. Each porcelain sculpture is handpainted in exacting detail to bring out the magnificence of the Eagle for a powerful presentation as a recognition award or corporate gift.