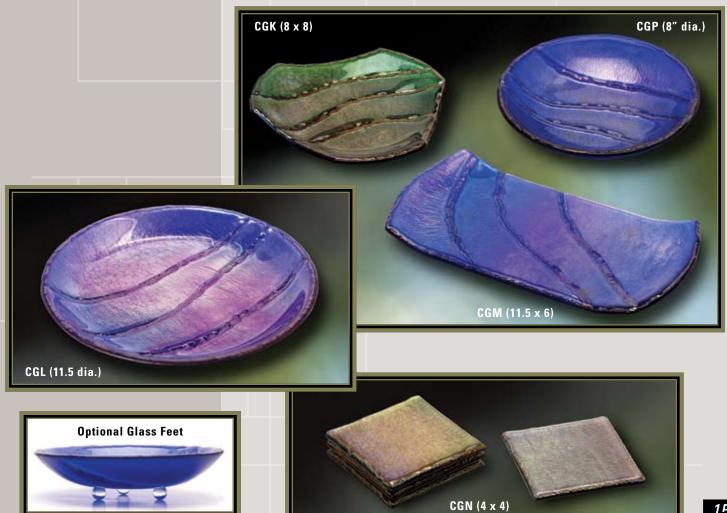

#### **DESIGNER AWARDS IN METAL**

Glass and artistry are combined in these awards. Translucent colored glass surrounds the iridized, metallic glass center and each award is hand-cut creating an individual work of art. The metal plates or stands complement the line of the glass adding to the artistic appeal. Select from any of the styles on the next several pages for the recognition award which will surely make a lasting impression.