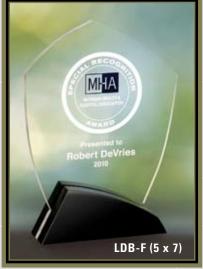

#### SHAPED ACRYLIC AWARDS

Clear acrylic silkscreened in one or several colors and mounted between two black acrylic bases provides an award suitable for all presentations. Four shaped designs in two sizes are available and are a viable choice whenever economy is a consideration for your recognition awards.