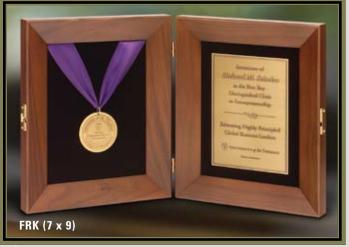

## FRAMED RIBBON AWARDS

The combination of ribbon and medallion with the richness of brushed suede mats and contemporary frames create a recognition award the recipient will be pleased to receive. Available in additional sizes.

## FRAMED RIBBON AWARDS