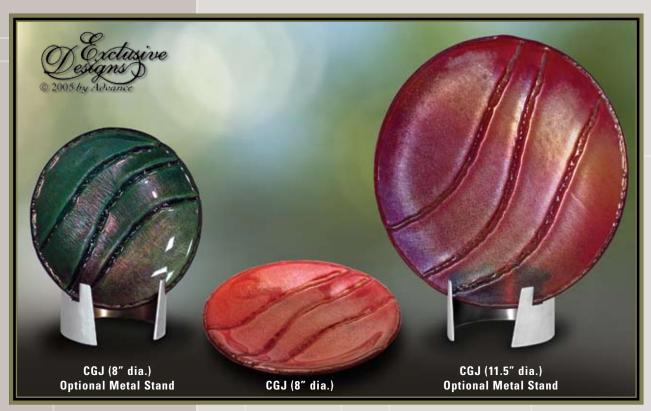

#### **DESIGNER AWARDS IN METAL**

Glass and artistry are combined in these awards. Translucent colored glass surrounds the iridized, metallic glass center and each award is hand-cut creating an individual work of art. The metal plates or stands complement the line of the glass adding to the artistic appeal. Select from any of the styles on the next several pages for the recognition award which will surely make a lasting impression.