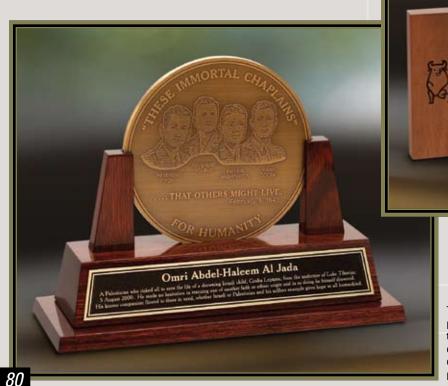

The Immortal Chaplains Award for Humanity is presented each year to those who have risked their lives to protect others. The award consists of a tiered Dymondwood™ base bearing the 6" diameter brass medallion and an etched copy plate describing the recipient's achievement.