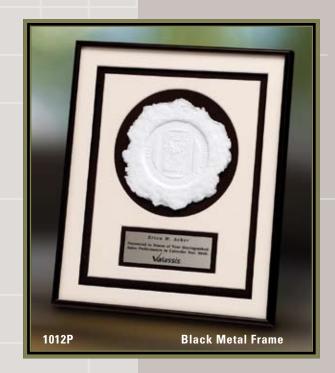

#### **CAMEO IMPRESSIONS**

The look of elegance is captured in the Cameo Impressions awards by blending the ancient art form of handmade paper and paper board mats. The Cameo, composed of archival-quality paper pulp, is individually cast in deep relief carefully balancing dimension, texture and design. Available in additional sizes.

## **CAMEO IMPRESSIONS**