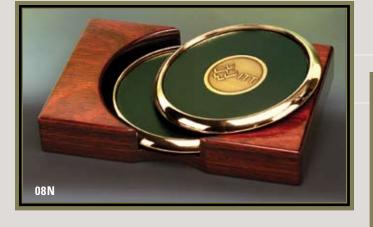

. Available in additional sizes.



#### METALPHOTO® & PATENT AWARDS

The Metalphoto® process has the extraordinary capability of reproducing photographs, half-tones and detailed artwork, such as that found on United States patents, in a realistic likeness by photo-anodizing directly onto metal plates. Solid hardwood plaques and frames complete these recognition awards. Available in additional sizes.







#### **TOWERS OF EXCELLENCE**

all products also available in oak & walnut











#### Dymondwood™, Acrylic and Rosewood Piano Finish









## **PHOTOHOLDERS**

#### Dymondwood™ and Rosewood Piano Finish











## **PHOTO FRAMES**







#### **DESK ACCESSORIES**

Dymondwood™ and etched metal











#### CUBES & PAPERWEIGHTS











# **COASTERS**

## gold plated









# KEYTAGS, NAME BADGES & LIFETIME CARDS







#### LASER ENGRAVED AWARDS

A laser-engraved image is mechanically achieved through artwork onto a plaque. A special, lustrous silkscreened highlighting in gold, silver or color of choice can be added to provide an interesting effect on the raised laser-engraved portions. Available in additional sizes.







# **MULTI-PLATE AWARDS**









# **MULTI-PLATE AWARDS**











# **MULTI-PLATE AWARDS**











# RECOGNITION & DONOR WALLS Whether referred to as a Recognition Wall, Donor Wall or Wall of Fame, the purpose is the

Whether referred to as a Recognition Wall, Donor Wall or Wall of Fame, the purpose is the same...to recognize the achievements and contributions of individuals and pay tribute to them.

The Advance design, enginee