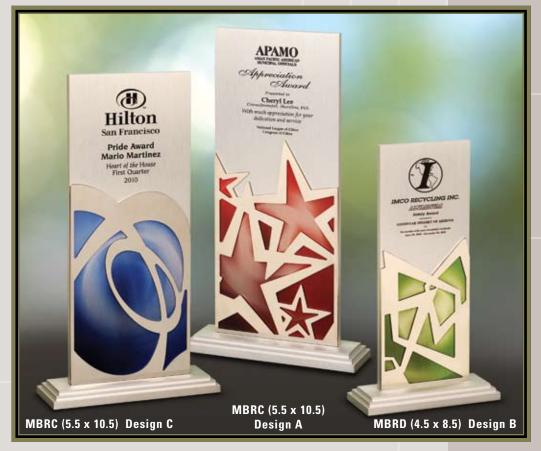

#### **DESIGNER AWARDS IN METAL**

Combinations of materials and designs used in these awards are ideal for the contemporary-minded. The metal backers provide the background for our ReplicaFinish™ process and metal cut-outs as well as for the rosewood piano finish panels with metal accents which are shown on the next page. Completed with your individualized copy, these are truly incomparable awards of recognition.