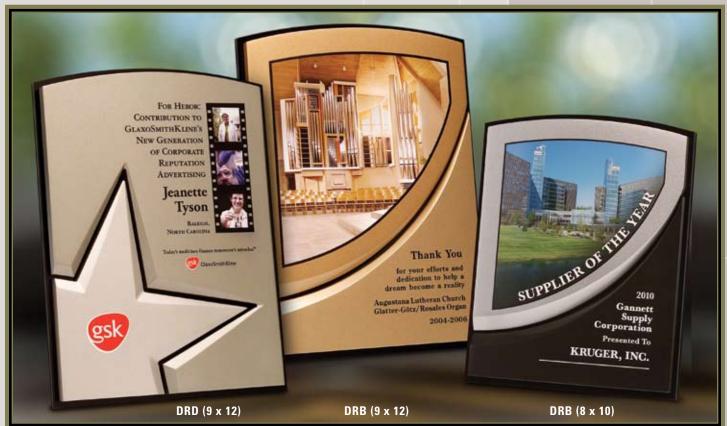

#### **ACRYLIC AWARDS & DIGITAL GRAPHICS ECON-AWARDS**

The Digital Graphics awards, produced from laser printed digital images, are laminated to clear substrates to provide dynamic, realistic recognition awards. Clear acrylic awards with silkscreened, colored backs are also available in this contemporary line. Available in additional sizes.

# **DIGITAL GRAPHICS AWARDS**