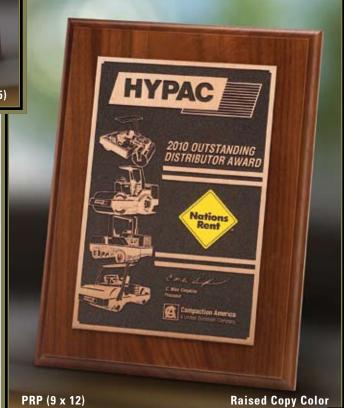

#### raised copy

The impression of cast metal is created with Raised Copy Photocast (etched zinc) recognition awards. Finely detailed artwork is reproduced through the deep-relief method of etching out the background of the plate and allowing the copy and logos to remain raised. Solid hardwood plaques and frames complete the award. Available in additional sizes.