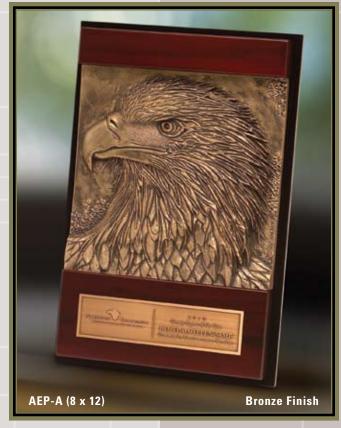

#### **ADCAST™ WITH REPLICAFINISH™**

ReplicaFinish $^{\text{m}}$  is a decorative finish applied to three-dimensional, curved Adcast $^{\text{m}}$  (cast resin) panels, which opens up new recognition award possibilities with color and character.

# **ADCAST™ THREE-DIMENSIONAL AWARDS**

Sleek contemporary recognition award styles comprised of aluminum and threedimensional Adcast™ (cast resin) accent designs are perfect for presentations for all occasions.