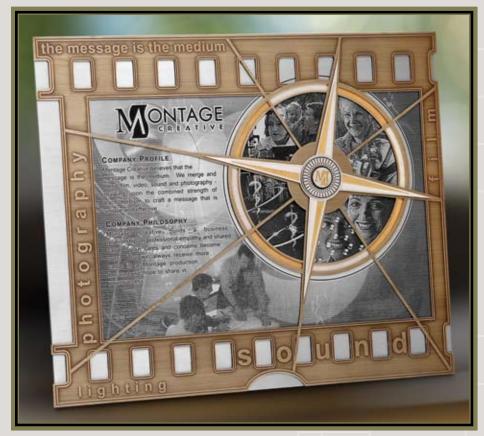

## **CUSTOM RECOGNITION AWARDS**

Various metals were used to achieve the look required for this architectural lobby plate. Consisting of four separate components, we used several methods of etching. The back plate was single etched to hold the dot pattern of the images, the plate depicting the "negative" was pierce etched to create the openings, and the compass points plate and medallions were shape etched.