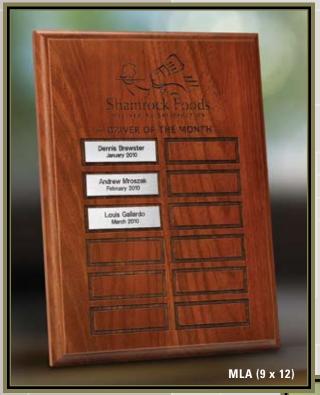

ditional sizes.







#### **TOWERS OF EXCELLENCE**

all products also available in oak & walnut











#### Dymondwood™, Acrylic and Rosewood Piano Finish









## **PHOTOHOLDERS**

#### Dymondwood™ and Rosewood Piano Finish











## **PHOTO FRAMES**







#### **DESK ACCESSORIES**

Dymondwood™ and etched metal











#### CUBES & PAPERWEIGHTS











# **COASTERS**

## gold plated









# KEYTAGS, NAME BADGES & LIFETIME CARDS







#### LASER ENGRAVED AWARDS

A laser-engraved image is mechanically achieved through artwork onto a plaque. A special, lustrous silkscreened highlighting in gold, silver or color of choice can be added to provide an interesting effect on the raised laser-engraved portions. Available in additional sizes.







# **MULTI-PLATE AWARDS**









# **MULTI-PLATE AWARDS**











# **MULTI-PLATE AWARDS**











# RECOGNITION & DONOR WALLS Whether referred to as a Recognition Wall, Donor Wall or Wall of Fame, the purpose is the

Whether referred to as a Recognition Wall, Donor Wall or Wall of Fame, the purpose is the same...to recognize the achievements and contributions of individuals and pay tribute to them.

The Advance design, engineering and manufacturing staff will work with you on your Recognition or Donor Wall design or assist you in creating a design based on your requirements. With our extensive manufacturing capabilities (some of which are illustrated on page 3), we are able to provide you with custom millwork in numerous woods and substrates, various metals, glass and acrylic and complete your design with a