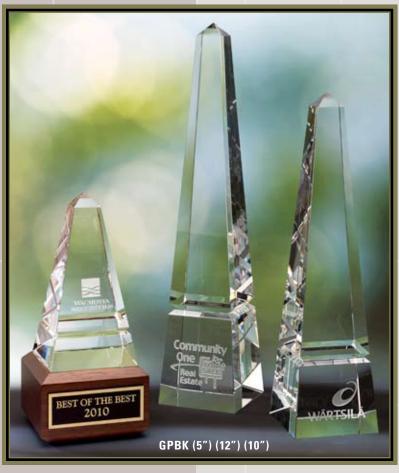

#### fused glass

fused glass

fused glass

distinctive fused glass

multi-faceted

multi-faceted

HIGH SCHOOL ATHLETE

#### multi-faceted

GTC (8 x 3)

multi-faceted

bowls

recognition gifts

recognition gifts

iceberg