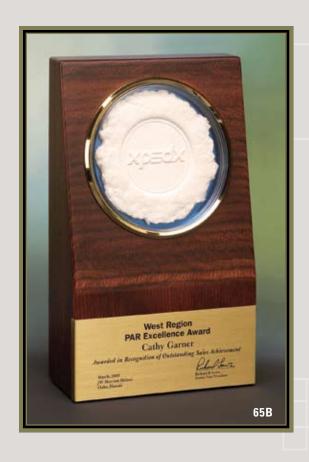

nd obelisks intensifies the variegated appearance of the marble. The awards are available in additional sizes.













# SIMULATED MARBLE AWARDS

The distinctive surface appearance of Simulated Marble provides a stylish background for recognition awards which are decorated in a variety of imprinting methods. Available in additional sizes.



#### METALPHOTO® & PATENT AWARDS

The Metalphoto® process has the extraordinary capability of reproducing photographs, half-tones and detailed artwork, such as that found on United States patents, in a realistic likeness by photo-anodizing directly onto metal plates. Solid hardwood plaques and frames complete these recognition awards. Available in additional sizes.







#### **TOWERS OF EXCELLENCE**

all products also available in oak & walnut











#### Dymondwood™, Acrylic and Rosewood Piano Finish









## **PHOTOHOLDERS**

#### Dymondwood™ and Rosewood Piano Finish











## **PHOTO FRAMES**







#### **DESK ACCESSORIES**

Dymondwood™ and etched metal











#### CUBES & PAPERWEIGHTS











# **COASTERS**

## gold plated









# KEYTAGS, NAME BADGES & LIFETIME CARDS







#### LASER ENGRAVED AWARDS

A laser-engraved image is mechanically achieved through artwork onto a plaque. A special, lustrous silkscreened highlighting in gold, silver or color of choice can be added to provide an interesting effect on the raised laser-engraved portions. Available in additional sizes.







# **MULTI-PLATE AWARDS**









# **MULTI-PLATE AWARDS**











# **MULTI-PLATE AWARDS**











# RECOGNITION & DON