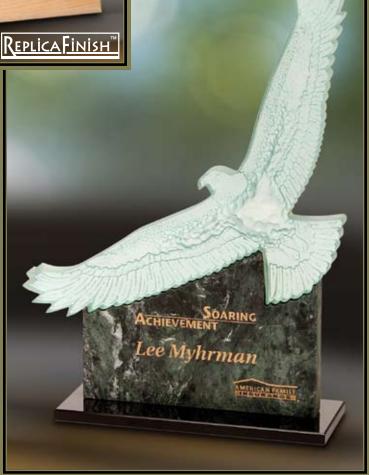

As two separate components were used for this custom award, a perfect fit was imperative when we manufactured each of them. The sculpted, art-carved glass eagle had to set on the green marble base with exactness, so precision was foremost when designing and producing this award.