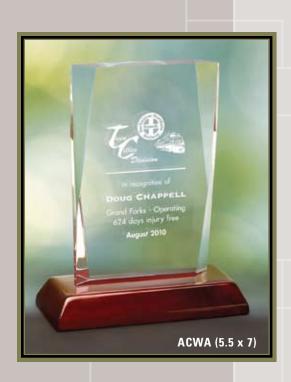

# ACRYLIC AWARDS ON PIANO FINISH BASE

The shaped, clear acrylic paired with the rosewood piano finish base provides a very attractive recognition award. The reflective characteristic of the laser-engraved copy on the acrylic creates a distinctive dimensional effect resulting in an award that will be appreciated.