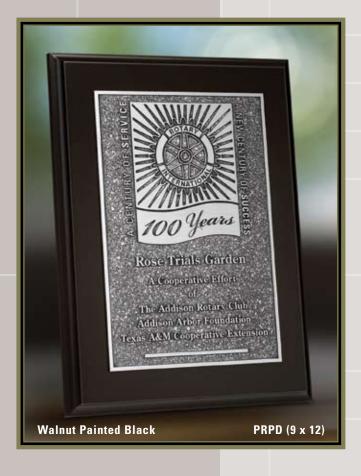

#### recessed copy

Recognition awards are enhanced with colorfill in the Recessed Copy Photocast (etched zinc) process. Intricate artwork is reproduced through the deep-relief process of etching copy and logos into the plate allowing those areas to be colorfilled. Solid hardwood plagues and frames complete the award. Available in additional sizes.

#### raised copy

The impression of cast metal is created with Raised Copy Photocast (etched zinc) recognition awards. Finely detailed artwork is reproduced through the deep-relief method of etching out the background of the plate and allowing the copy and logos to remain raised. Solid hardwood plaques and frames complete the award. Available in additional sizes.

#### two plates & cut-outs

Two photocast (etched zinc) plates, either raised or recessed copy, are mounted on a solid hardwood plaque, a frame with velvet or a cut-out plaque with velvet. Available in additional sizes.

#### double etched

The double etched Photocast process embodies the time-honored antique appearance in gold copy on gold background, silver copy on gold background, silver copy on silver background or bronze copy on bronze background. Solid hardwood plaques and frames complete these awards. Available in additional sizes.