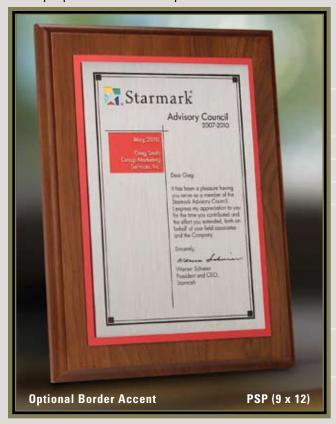

#### recessed copy

Recognition awards are enhanced with colorfill in the Recessed Copy Photocast (etched zinc) process. Intricate artwork is reproduced through the deep-relief process of etching copy and logos into the plate allowing those areas to be colorfilled. Solid hardwood plagues and frames complete the award. Available in additional sizes.

#### raised copy

The impression of cast metal is created with Raised Copy Photocast (etched zinc) recognition awards. Finely detailed artwork is reproduced through the deep-relief method of etching out the background of the plate and allowing the copy and logos to remain raised. Solid hardwood plaques and frames complete the award. Available in additional sizes.

#### two plates & cut-outs

Two photocast (etched zinc) plates, either raised or recessed copy, are mounted on a solid hardwood plaque, a frame with velvet or a cut-out plaque with velvet. Available in additional sizes.

#### double etched

The double etched Photocast process embodies the time-honored antique appearance in gold copy on gold background, silver copy on gold background, silver copy on silver background or bronze copy on bronze background. Solid hardwood plaques and frames complete these awards. Available in additional sizes.