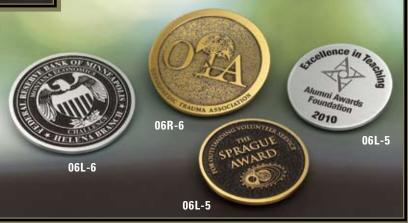

ReplicaFinish™), we will assist you in determining which one process or combination of processes is the best way to preserve the authenticity of the design of the seal or plate. Available with or without a wood backer, these seals are available in several gauges of metal and can be used in boardrooms, foyers, and on speaker podiums.









## **ETCHED METAL PLATES**

Our etched metal plates are available in a thin gauge of Photocast (etched zinc), brass, bronze or nickel-silver. Sized to your specifications, the plates can have raised copy with an antiqued, painted or black pebble background or recessed copy with colorfill. Whichever style and finishing process you choose, they will surely complement the area in which they will be placed.













## **ETCHED MEDALLIONS**













## FRAMED RIBBON AWARDS

The combination of ribbon and medallion with the richness of brushed suede mats and contemporary frames create a recognition award the recipient will be pleased to receive. Available in additional sizes.









## FRAMED RIBBON AWARDS







# FRAMED DESIGNER MATTED AWARDS

Recognition awards with brushed suede mats, in designs exclusively created by our artists, contemporary frames and etched metal plates are sure to guarantee appreciation for this very prestigious award. Available in additional sizes.









## FRAMED DESIGNER MATTED AWARDS









#### **CAMEO IMPRESSIONS**

The look of elegance is captured in the Cameo Impressions awards by blending the ancient art form of handmade paper and paper board mats. The Cameo, composed of archival-quality paper