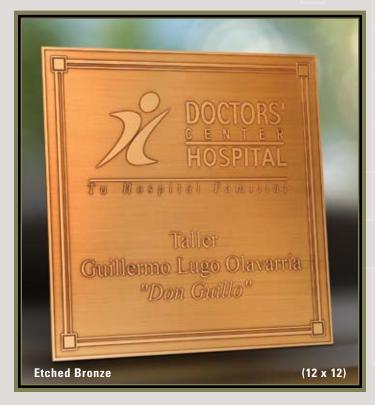

#### recessed copy

The classic appearance of solid brass, bronze, and nickel-silver Recessed Copy awards is heightened when the etched copy and logos are colorfilled. Solid hardwood plaques and frames complete these recognition awards. Available in additional sizes.

### ETCHED BRASS, BRONZE, NICKEL-SILVER AWARDS

raised copy

The timeless appeal of the Raised Copy etched brass, bronze and nickel-silver award is achieved by oxidizing the plate after etching the background away giving it an antique appearance which all recipients will appreciate. Solid hardwood plaques and frames complete these recognition awards. Available in additional sizes.