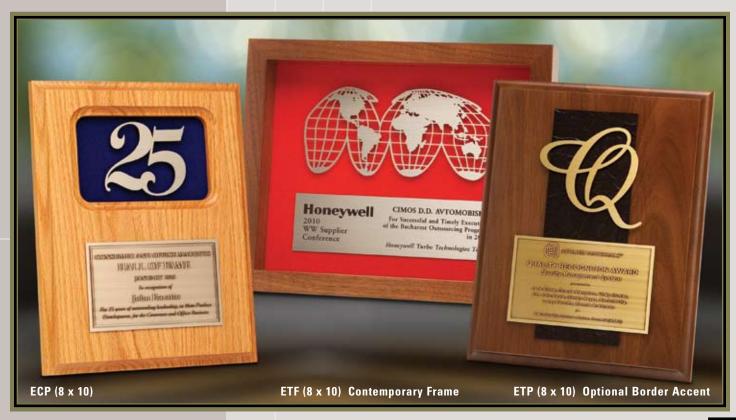

#### recessed copy

Recognition awards are enhanced with colorfill in the Recessed Copy Photocast (etched zinc) process. Intricate artwork is reproduced through the deep-relief process of etching copy and logos into the plate allowing those areas to be colorfilled. Solid hardwood plagues and frames complete the award. Available in additional sizes.

#### raised copy

The impression of cast metal is created with Raised Copy Photocast (etched zinc) recognition awards. Finely detailed artwork is reproduced through the deep-relief method of etching out the background of the plate and allowing the copy and logos to remain raised. Solid hardwood plaques and frames complete the award. Available in additional sizes.

#### two plates & cut-outs

Two photocast (etched zinc) plates, either raised or recessed copy, are mounted on a solid hardwood plaque, a frame with velvet or a cut-out plaque with velvet. Available in additional sizes.