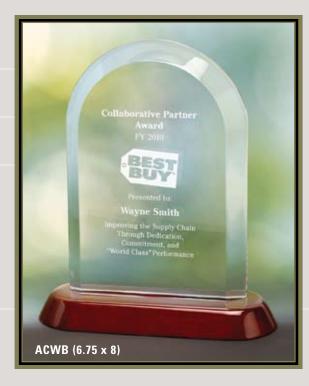

#### SHAPED ACRYLIC AWARDS

Clear acrylic silkscreened in one or several colors and mounted between two black acrylic bases provides an award suitable for all presentations. Four shaped designs in two sizes are available and are a viable choice whenever economy is a consideration for your recognition awards.

#### SHAPED ACRYLIC AWARDS

Awards of silkscreened clear or black acrylic centered in an aluminum circle and mounted on a base are sure to capture the attention of the recipients of these recognition awards. Three shaped designs with either a metal or rosewood piano finish base are available.