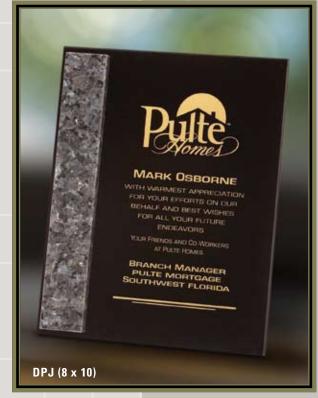

# DYMONDWOOD™, MARBLE & GRANITE AWARDS

Award designs combining Dymondwood™, marble, granite and black plexiglass are the perfect alternative when achievement requires recognition that is truly exceptional. Available in additional sizes.

# DYMONDWOOD™, MARBLE & GRANITE AWARDS