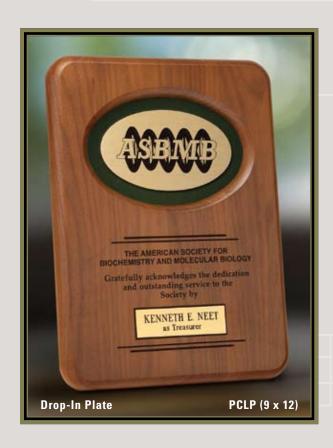

#### two plates & cut-outs

Two photocast (etched zinc) plates, either raised or recessed copy, are mounted on a solid hardwood plaque, a frame with velvet or a cut-out plaque with velvet. Available in additional sizes.

#### two plates & cut-outs

Two etched brass, bronze, or nickel-silver plates, either raised or recessed copy, are mounted on a solid hardwood plaque, a frame with velvet or a cut-out plaque with velvet. Available in additional sizes.