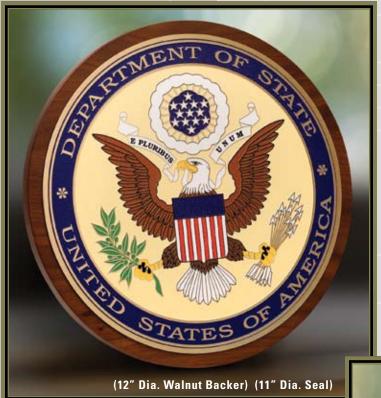

#### COMMEMORATIVE SEALS AND PLATES

Enhance the commemorative seals and plates used by the government, educational institutions, corporations and associations with color. Utilizing multiple color processes (painting, colorfilling, silkscreening and ReplicaFinish™), we will assist you in determining which one process or combination of processes is the best way to preserve the authenticity of the design of the seal or plate. Available with or without a wood backer, these seals are available in several gauges of metal and can be used in boardrooms, foyers, and on speaker podiums.