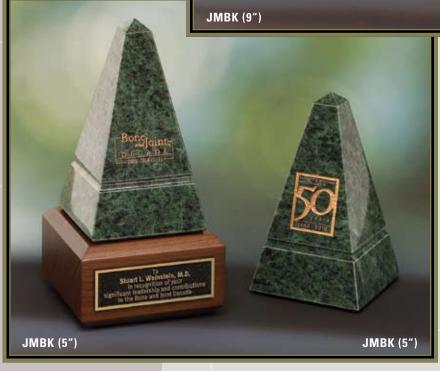

#### JADE MARBLE

#### plaques

Jade green marble recognition awards and obelisks can accommodate both traditional and contemporary preferences. The gold, silver or bronze colorfill on the awards and obelisks intensifies the variegated appearance of the marble. The awards are available in additional sizes.