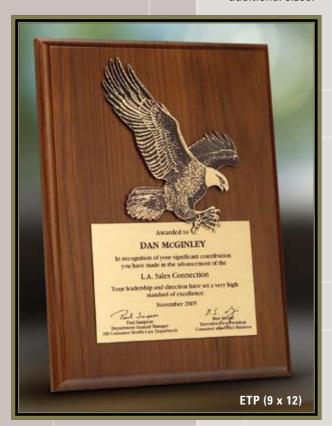

#### recessed copy

Recognition awards are enhanced with colorfill in the Recessed Copy Photocast (etched zinc) process. Intricate artwork is reproduced through the deep-relief process of etching copy and logos into the plate allowing those areas to be colorfilled. Solid hardwood plagues and frames complete the award. Available in additional sizes.

#### raised copy

The impression of cast metal is created with Raised Copy Photocast (etched zinc) recognition awards. Finely detailed artwork is reproduced through the deep-relief method of etching out the background of the plate and allowing the copy and logos to remain raised. Solid hardwood plaques and frames complete the award. Available in additional sizes.

#### two plates & cut-outs

Two photocast (etched zinc) plates, either raised or recessed copy, are mounted on a solid hardwood plaque, a frame with velvet or a cut-out plaque with velvet. Available in additional sizes.

#### double etched

The double etched Photocast process embodies the time-honored antique appearance in gold copy on gold background, silver copy on gold background, silver copy on silver background or bronze copy on bronze background. Solid hardwood plaques and frames complete these awards. Available in additional sizes.