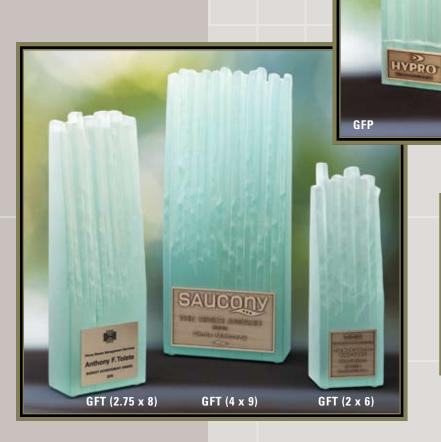

#### **DESIGNER AWARDS IN METAL**

Glass and artistry are combined in these awards. Translucent colored glass surrounds the iridized, metallic glass center and each award is hand-cut creating an individual work of art. The metal plates or stands complement the line of the glass adding to the artistic appeal. Select from any of the styles on the next several pages for the recognition award which will surely make a lasting impression.