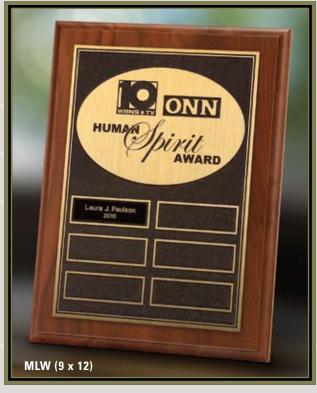

#### recessed copy

The classic appearance of solid brass, bronze, and nickel-silver Recessed Copy awards is heightened when the etched copy and logos are colorfilled. Solid hardwood plaques and frames complete these recognition awards. Available in additional sizes.