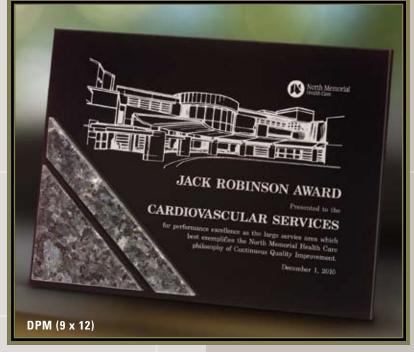

# DYMONDWOOD™, MARBLE & GRANITE AWARDS

Award designs combining Dymondwood™, marble, granite and black plexiglass are the perfect alternative when achievement requires recognition that is truly exceptional. Available in additional sizes.

# DYMONDWOOD™, MARBLE & GRANITE AWARDS