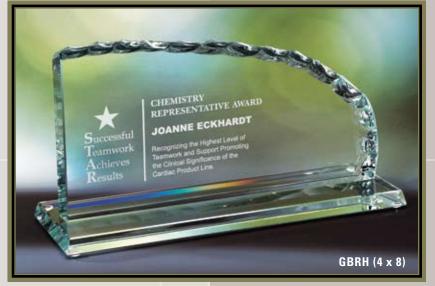

#### **DESIGNER AWARDS IN METAL**

Glass and artistry are combined in these awards. Translucent colored glass surrounds the iridized, metallic glass center and each award is hand-cut creating an individual work of art. The metal plates or stands complement the line of the glass adding to the artistic appeal. Select from any of the styles on the next several pages for the recognition award which will surely make a lasting impression.