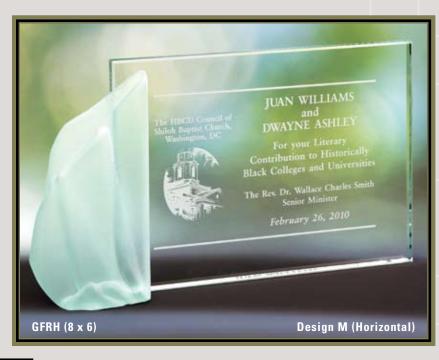

#### **DESIGNER AWARDS IN METAL**

Glass and artistry are combined in these awards. Translucent colored glass surrounds the iridized, metallic glass center and each award is hand-cut creating an individual work of art. The metal plates or stands complement the line of the glass adding to the artistic appeal. Select from any of the styles on the next several pages for the recognition award which will surely make a lasting impression.