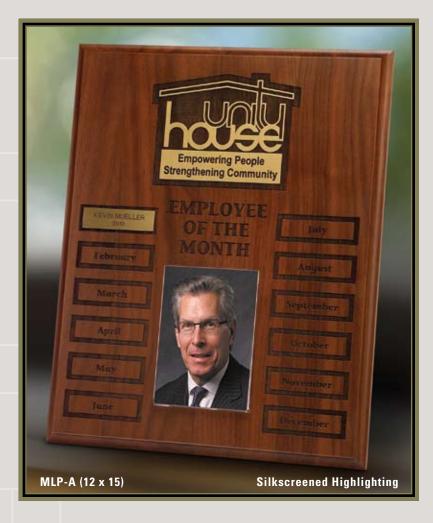

lable in oak & walnut











#### Dymondwood™, Acrylic and Rosewood Piano Finish









## **PHOTOHOLDERS**

#### Dymondwood™ and Rosewood Piano Finish











## **PHOTO FRAMES**







#### **DESK ACCESSORIES**

Dymondwood™ and etched metal











#### CUBES & PAPERWEIGHTS











# **COASTERS**

## gold plated









# KEYTAGS, NAME BADGES & LIFETIME CARDS







#### LASER ENGRAVED AWARDS

A laser-engraved image is mechanically achieved through artwork onto a plaque. A special, lustrous silkscreened highlighting in gold, silver or color of choice can be added to provide an interesting effect on the raised laser-engraved portions. Available in additional sizes.







# **MULTI-PLATE AWARDS**









# **MULTI-PLATE AWARDS**











# **MULTI-PLATE AWARDS**











# RECOGNITION & DONOR WALLS Whether referred to as a Recognition Wall, Donor Wall or Wall of Fame, the purpose is the

Whether referred to as a Recognition Wall, Donor Wall or Wall of Fame, the purpose is the same...to recognize the achievements and contributions of individuals and pay tribute to them.

The Advance design, engineering and manufacturing staff will work with you on your Recognition or Donor Wall design or assist you in creating a design based on your requirements. With our extensive manufacturing capabilities (some of which are illustrated on page 3), we are able to provide you with custom millwork in numerous woods and substrates, various metals, glass and acrylic and complete your design with a wide choice of finishing processes to complement the surroundings of the di