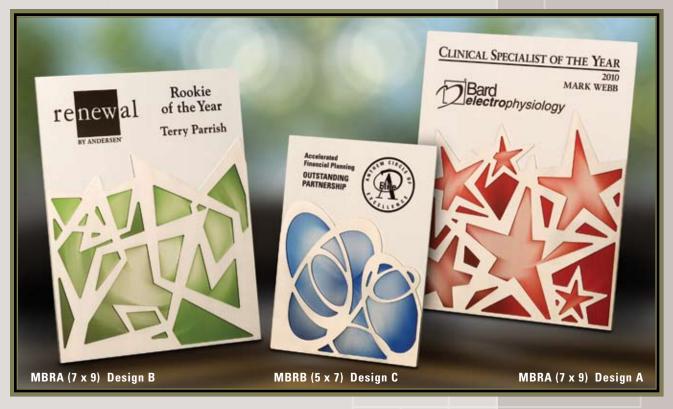

#### SHAPED ACRYLIC AWARDS

Clear acrylic silkscreened in one or several colors and mounted between two black acrylic bases provides an award suitable for all presentations. Four shaped designs in two sizes are available and are a viable choice whenever economy is a consideration for your recognition awards.