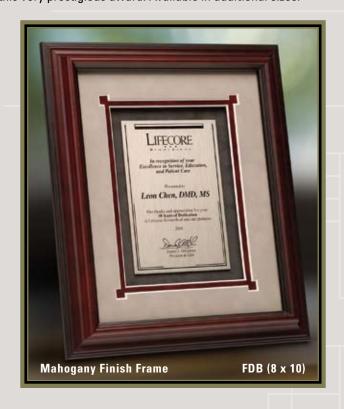

# FRAMED DESIGNER MATTED AWARDS

Recognition awards with brushed suede mats, in designs exclusively created by our artists, contemporary frames and etched metal plates are sure to guarantee appreciation for this very prestigious award. Available in additional sizes.

## FRAMED DESIGNER MATTED AWARDS