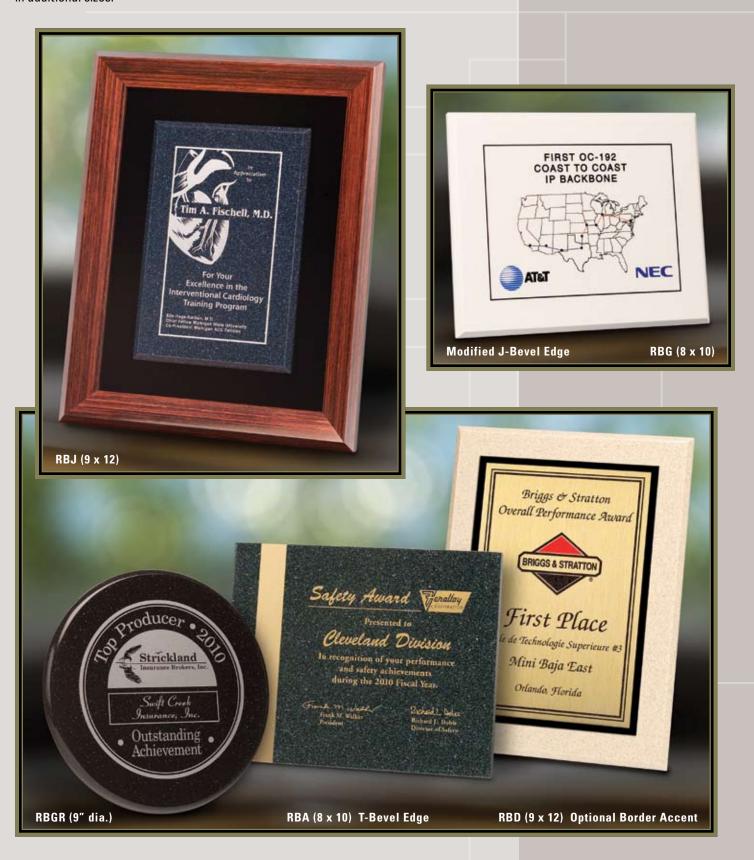

#### recessed copy

Recognition awards are enhanced with colorfill in the Recessed Copy Photocast (etched zinc) process. Intricate artwork is reproduced through the deep-relief process of etching copy and logos into the plate allowing those areas to be colorfilled. Solid hardwood plagues and frames complete the award. Available in additional sizes.

#### raised copy

The impression of cast metal is created with Raised Copy Photocast (etched zinc) recognition awards. Finely detailed artwork is reproduced through the deep-relief method of etching out the background of the plate and allowing the copy and logos to remain raised. Solid hardwood plaques and frames complete the award. Available in additional sizes.

#### two plates & cut-outs

Two photocast (etched zinc) plates, either raised or recessed copy, are mounted on a solid hardwood plaque, a frame with velvet or a cut-out plaque with velvet. Available in additional sizes.

#### double etched

The double etched Photocast process embodies the time-honored antique appearance in gold copy on gold background, silver copy on gold background, silver copy on silver background or bronze copy on bronze background. Solid hardwood plaques and frames complete these awards. Available in additional sizes.

#### recessed copy

The classic appearance of solid brass, bronze, and nickel-silver Recessed Copy awards is heightened when the etched copy and logos are colorfilled. Solid hardwood plaques and frames complete these recognition awards. Available in additional sizes.

### ETCHED BRASS, BRONZE, NICKEL-SILVER AWARDS

raised copy

The timeless appeal of the Raised Copy etched brass, bronze and nickel-silver award is achieved by oxidizing the plate after etching the background away giving it an antique appearance which all recipients will appreciate. Solid hardwood plaques and frames complete these recognition awards. Available in additional sizes.

#### two plates & cut-outs

Two etched brass, bronze, or nickel-silver plates, either raised or recessed copy, are mounted on a solid hardwood plaque, a frame with velvet or a cut-out plaque with velvet. Available in additional sizes.