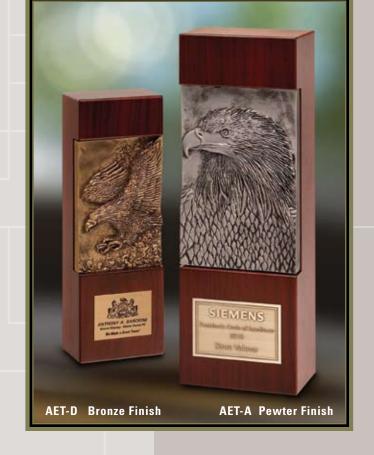

#### **SCULPTURED ADCAST™ EAGLES**

The majesty of the eagle is exquisitely captured in two sculptures\* cast in Adcast™, a polyurethane resin. The realism of the eagle bust and the eagle in flight is awe-inspiring and a true representation of the highest form of recognition.