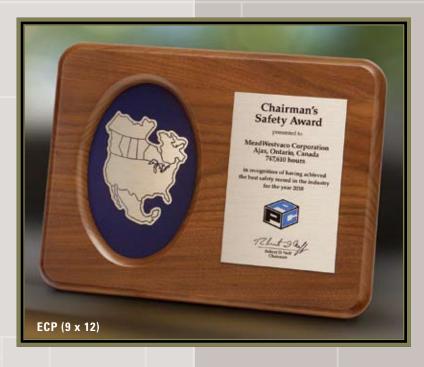

#### recessed copy

Recognition awards are enhanced with colorfill in the Recessed Copy Photocast (etched zinc) process. Intricate artwork is reproduced through the deep-relief process of etching copy and logos into the plate allowing those areas to be colorfilled. Solid hardwood plagues and frames complete the award. Available in additional sizes.

#### raised copy

The impression of cast metal is created with Raised Copy Photocast (etched zinc) recognition awards. Finely detailed artwork is reproduced through the deep-relief method of etching out the background of the plate and allowing the copy and logos to remain raised. Solid hardwood plaques and frames complete the award. Available in additional sizes.

#### two plates & cut-outs

Two photocast (etched zinc) plates, either raised or recessed copy, are mounted on a solid hardwood plaque, a frame with velvet or a cut-out plaque with velvet. Available in additional sizes.

#### double etched

The double etched Photocast process embodies the time-honored antique appearance in gold copy on gold background, silver copy on gold background, silver copy on silver background or bronze copy on bronze background. Solid hardwood plaques and frames complete these awards. Available in additional sizes.