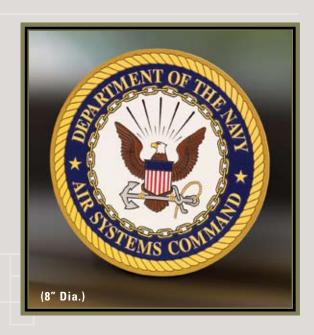

#### COMMEMORATIVE SEALS AND PLATES

Enhance the commemorative seals and plates used by the government, educational institutions, corporations and associations with color. Utilizing multiple color processes (painting, colorfilling, silkscreening and ReplicaFinish™), we will assist you in determining which one process or combination of processes is the best way to preserve the authenticity of the design of the seal or plate. Available with or without a wood backer, these seals are available in several gauges of metal and can be used in boardrooms, foyers, and on speaker podiums.