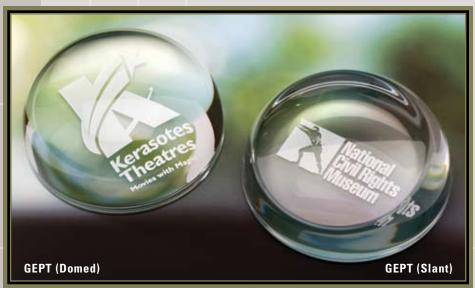

### **CORPORATE GIFTS**

#### The Cascade Collection

This selection of artistically-designed translucent glass bowls, trays, plates and coasters are ideal as appreciation gifts and for incentive programs. Exquisitely handcrafted by Advance artisans, the hand-made quality will make a lasting impression on the recipient and will remain a memorable gift for years to come. Each piece is an individual work of art.







# **CORPORATE GIFTS**

#### The Aurora Collection





#### fused glass











fused glass











fused glass









distinctive fused glass









multi-faceted









multi-faceted









HIGH SCHOOL ATHLETE

#### multi-faceted





GTC (8 x 3)

multi-faceted













bowls





















recognition gifts







recognition gifts









iceberg











# ACRYLIC AWARDS ON PIANO FINISH BASE

The shaped, clear acrylic paired with the rosewood piano finish base provides a very attractive recognition award. The reflective characteristic of the laser-engraved copy on the acrylic creates a distinctive dimensional effect resulting in an award that will be appreciated.









#### recessed copy

Recognition awards are enhanced with colorfill in the Recessed Copy Photocast (etched zinc) process. Intricate artwork is reproduced through the deep-relief process of etching copy and logos into the plate allowing those areas to be colorfilled. Solid hardwood plagues and frames complete the award. Available in additional sizes.









#### raised copy

The impression of cast metal is created with Raised Copy Photocast (etched zi