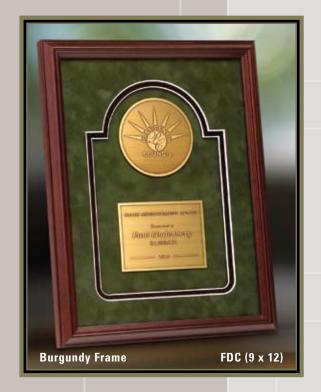

## FRAMED RIBBON AWARDS

The combination of ribbon and medallion with the richness of brushed suede mats and contemporary frames create a recognition award the recipient will be pleased to receive. Available in additional sizes.

## FRAMED RIBBON AWARDS