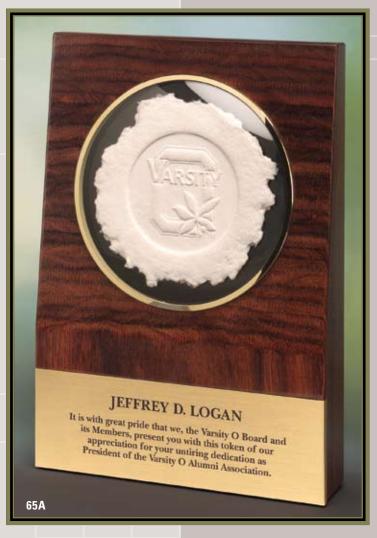

obelisks intensifies the variegated appearance of the marble. The awards are available in additional sizes.













# SIMULATED MARBLE AWARDS

The distinctive surface appearance of Simulated Marble provides a stylish background for recognition awards which are decorated in a variety of imprinting methods. Available in additional sizes.



#### METALPHOTO® & PATENT AWARDS

The Metalphoto® process has the extraordinary capability of reproducing photographs, half-tones and detailed artwork, such as that found on United States patents, in a realistic likeness by photo-anodizing directly onto metal plates. Solid hardwood plaques and frames complete these recognition awards. Available in additional sizes.







#### **TOWERS OF EXCELLENCE**

all products also available in oak & walnut











#### Dymondwood™, Acrylic and Rosewood Piano Finish









## **PHOTOHOLDERS**

#### Dymondwood™ and Rosewood Piano Finish











## **PHOTO FRAMES**







#### **DESK ACCESSORIES**

Dymondwood™ and etched metal











#### CUBES & PAPERWEIGHTS











# **COASTERS**

## gold plated









# KEYTAGS, NAME BADGES & LIFETIME CARDS







#### LASER ENGRAVED AWARDS

A laser-engraved image is mechanically achieved through artwork onto a plaque. A special, lustrous silkscreened highlighting in gold, silver or color of choice can be added to provide an interesting effect on the raised laser-engraved portions. Available in additional sizes.







# **MULTI-PLATE AWARDS**









# **MULTI-PLATE AWARDS**











# **MULTI-PLATE AWARDS**











# RECOGNITION & DONOR