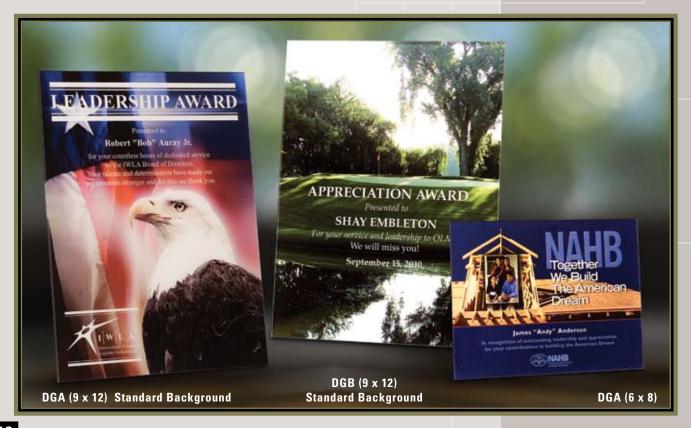

in additional sizes.









## FRAMED DESIGNER MATTED AWARDS









#### **CAMEO IMPRESSIONS**

The look of elegance is captured in the Cameo Impressions awards by blending the ancient art form of handmade paper and paper board mats. The Cameo, composed of archival-quality paper pulp, is individually cast in deep relief carefully balancing dimension, texture and design. Available in additional sizes.









## **CAMEO IMPRESSIONS**









#### **ACRYLIC AWARDS & DIGITAL GRAPHICS ECON-AWARDS**

The Digital Graphics awards, produced from laser printed digital images, are laminated to clear substrates to provide dynamic, realistic recognition awards. Clear acrylic awards with silkscreened, colored backs are also available in this contemporary line. Available in additional sizes.







# **DIGITAL GRAPHICS AWARDS**







# **DIGITAL GRAPHICS AWARDS**











#### **CERTIFICATE HOLDERS**

Several styles and sizes of certificate holders are available which will add value and permanency to the recipient's recognition.









#### **ADCAST™ WITH REPLICAFINISH™**

ReplicaFinish $^{\text{m}}$  is a decorative finish applied to three-dimensional, curved Adcast $^{\text{m}}$  (cast resin) panels, which opens up new recognition award possibilities with color and character.









# **ADCAST™ THREE-DIMENSIONAL AWARDS**

Sleek contemporary recognition award styles comprised of aluminum and threedimensional Adcast™ (cast resin) accent designs are perfect for presentations for all occasions.









#### **SCULPTURED ADCAST™ EAGLES**

The majesty of the eagle is exquisitel