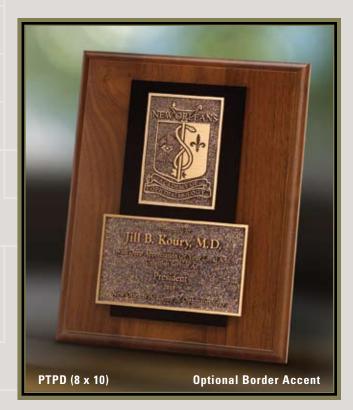

#### two plates & cut-outs

Two photocast (etched zinc) plates, either raised or recessed copy, are mounted on a solid hardwood plaque, a frame with velvet or a cut-out plaque with velvet. Available in additional sizes.

#### two plates & cut-outs

Two etched brass, bronze, or nickel-silver plates, either raised or recessed copy, are mounted on a solid hardwood plaque, a frame with velvet or a cut-out plaque with velvet. Available in additional sizes.