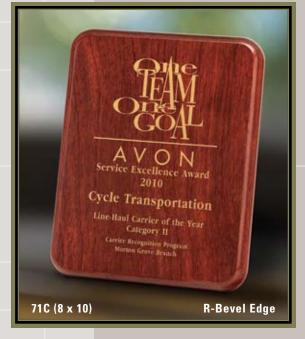

#### LASER ENGRAVED AWARDS

A laser-engraved image is mechanically achieved through artwork onto a plaque. A special, lustrous silkscreened highlighting in gold, silver or color of choice can be added to provide an interesting effect on the raised laser-engraved portions. Available in additional sizes.