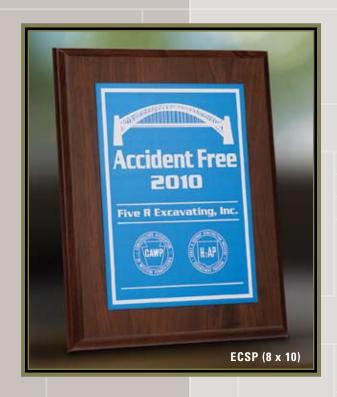

#### recessed copy

Recognition awards are enhanced with colorfill in the Recessed Copy Photocast (etched zinc) process. Intricate artwork is reproduced through the deep-relief process of etching copy and logos into the plate allowing those areas to be colorfilled. Solid hardwood plagues and frames complete the award. Available in additional sizes.

#### raised copy

The impression of cast metal is created with Raised Copy Photocast (etched zinc) recognition awards. Finely detailed artwork is reproduced through the deep-relief method of etching out the background of the plate and allowing the copy and logos to remain raised. Solid hardwood plaques and frames complete the award. Available in additional sizes.

#### two plates & cut-outs

Two photocast (etched zinc) plates, either raised or recessed copy, are mounted on a solid hardwood plaque, a frame with velvet or a cut-out plaque with velvet. Available in additional sizes.

#### double etched

The double etched Photocast process embodies the time-honored antique appearance in gold copy on gold background, silver copy on gold background, silver copy on silver background or bronze copy on bronze background. Solid hardwood plaques and frames complete these awards. Available in additional sizes.