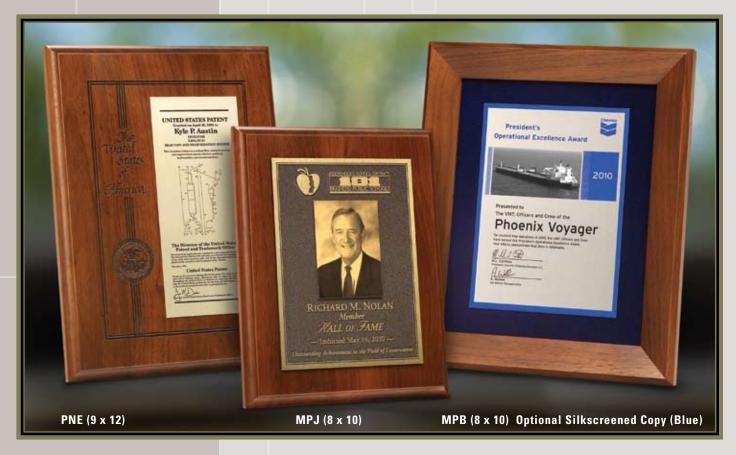

#### recessed copy

Recognition awards are enhanced with colorfill in the Recessed Copy Photocast (etched zinc) process. Intricate artwork is reproduced through the deep-relief process of etching copy and logos into the plate allowing those areas to be colorfilled. Solid hardwood plagues and frames complete the award. Available in additional sizes.

#### raised copy

The impression of cast metal is created with Raised Copy Photocast (etched zinc) recognition awards. Finely detailed artwork is reproduced through the deep-relief method of etching out the background of the plate and allowing the copy and logos to remain raised. Solid hardwood plaques and frames complete the award. Available in additional sizes.

#### two plates & cut-outs

Two photocast (etched zinc) plates, either raised or recessed copy, are mounted on a solid hardwood plaque, a frame with velvet or a cut-out plaque with velvet. Available in additional sizes.

#### METALPHOTO® & PATENT AWARDS

The Metalphoto® process has the extraordinary capability of reproducing photographs, half-tones and detailed artwork, such as that found on United States patents, in a realistic likeness by photo-anodizing directly onto metal plates. Solid hardwood plaques and frames complete these recognition awards. Available in additional sizes.