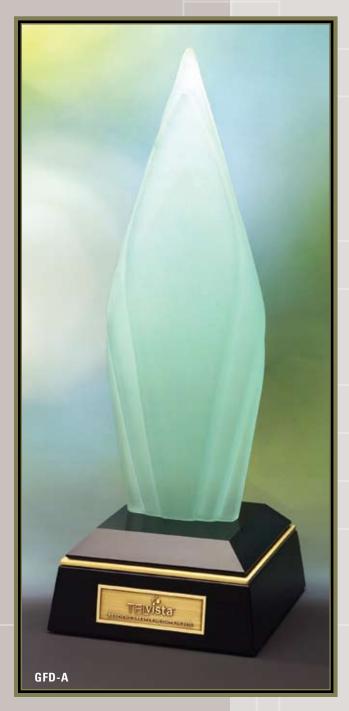

#### **DESIGNER AWARDS IN METAL**

Glass and artistry are combined in these awards. Translucent colored glass surrounds the iridized, metallic glass center and each award is hand-cut creating an individual work of art. The metal plates or stands complement the line of the glass adding to the artistic appeal. Select from any of the styles on the next several pages for the recognition award which will surely make a lasting impression.