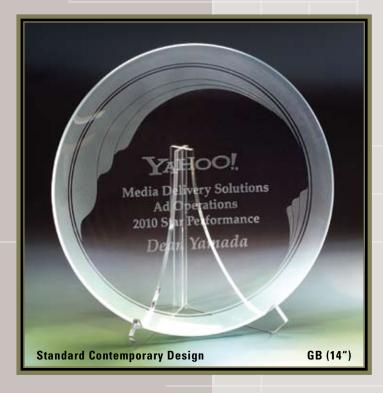

#### **DESIGNER AWARDS IN METAL**

Glass and artistry are combined in these awards. Translucent colored glass surrounds the iridized, metallic glass center and each award is hand-cut creating an individual work of art. The metal plates or stands complement the line of the glass adding to the artistic appeal. Select from any of the styles on the next several pages for the recognition award which will surely make a lasting impression.