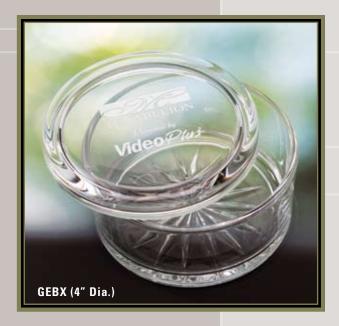

### **CORPORATE GIFTS**

#### The Cascade Collection

This selection of artistically-designed translucent glass bowls, trays, plates and coasters are ideal as appreciation gifts and for incentive programs. Exquisitely handcrafted by Advance artisans, the hand-made quality will make a lasting impression on the recipient and will remain a memorable gift for years to come. Each piece is an individual work of art.







# **CORPORATE GIFTS**

#### The Aurora Collection





#### fused glass











fused glass











fused glass









distinctive fused glass









multi-faceted









multi-faceted









HIGH SCHOOL ATHLETE

#### multi-faceted





GTC (8 x 3)

multi-faceted













bowls





















recognition gifts







recognition gifts









iceberg











# ACRYLIC AWARDS ON PIANO FINISH BASE

The shaped, clear acrylic paired with the rosewood piano finish base provides a very attractive recognition award. The reflective characteristic of the laser-engraved copy on the acrylic creates a distinctive dimensional effect resulting in an award that will be appreciated.









#### recessed copy

Recognition awards are enhanced with colorfill in the Recessed Copy Photocast (etched zinc) process. Intricate artwork is reproduced through the deep-relief process of etching copy and logos into the plate allowing those areas to be colorfilled. Solid hardwood plagues and frames complete the award. Available in additional sizes.









#### raised copy

The impression of cast metal is created with Raised Copy Photocast (etc