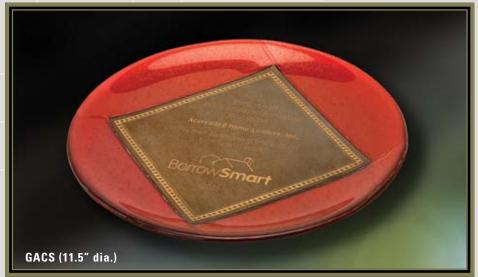

#### The Cascade Collection

This selection of artistically-designed translucent glass bowls, trays, plates and coasters are ideal as appreciation gifts and for incentive programs. Exquisitely handcrafted by Advance artisans, the hand-made quality will make a lasting impression on the recipient and will remain a memorable gift for years to come. Each piece is an individual work of art.