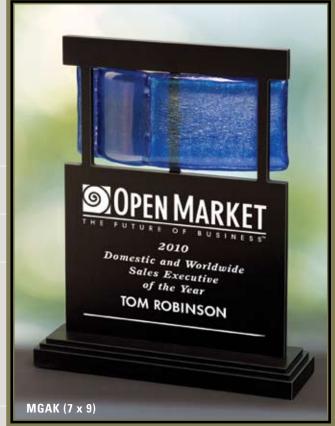

#### **DESIGNER AWARDS IN METAL**

Glass and artistry are combined in these awards. Translucent colored glass surrounds the iridized, metallic glass center and each award is hand-cut creating an individual work of art. The metal plates or stands complement the line of the glass adding to the artistic appeal. Select from any of the styles on the next several pages for the recognition award which will surely make a lasting impression.