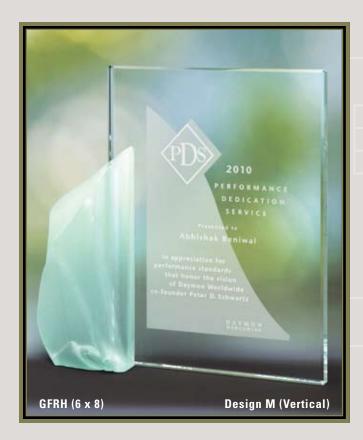

#### **DESIGNER AWARDS IN METAL**

Glass and artistry are combined in these awards. Translucent colored glass surrounds the iridized, metallic glass center and each award is hand-cut creating an individual work of art. The metal plates or stands complement the line of the glass adding to the artistic appeal. Select from any of the styles on the next several pages for the recognition award which will surely make a lasting impression.