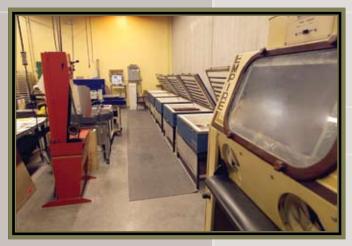

Look inside Advance Award Line's facility at a few of our production departments to understand why we stand apart in our manufacturing expertise and quality-finished recognition awards and corporate gifts.

This representation illustrates our ability to maintain total in-house control of manufacturing. Every detail of Advance Award Line's recognition awards, donor walls and corporate gifts, standard or custom, is thoroughly attended to and with our years of experience, you can be confident in choosing our awards and gifts for your presentations.

Woodshop: Individually-selected, top-grade woods are used to produce wood plaques, frames, bases and custom-designed awards and gifts after which each part is hand-finished. Through the use of CAD/CAM (computer-aided design/computer-aided machining) systems, exact specifications are maintained.