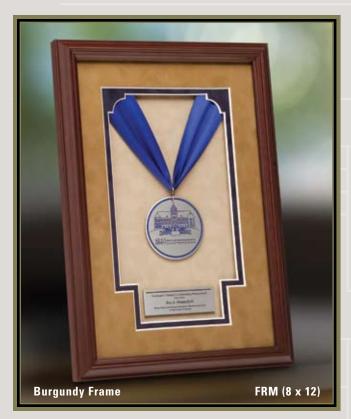

## FRAMED RIBBON AWARDS

The combination of ribbon and medallion with the richness of brushed suede mats and contemporary frames create a recognition award the recipient will be pleased to receive. Available in additional sizes.

## FRAMED RIBBON AWARDS