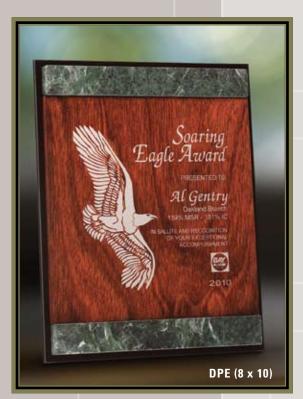

# DYMONDWOOD™, MARBLE & GRANITE AWARDS

Award designs combining Dymondwood™, marble, granite and black plexiglass are the perfect alternative when achievement requires recognition that is truly exceptional. Available in additional sizes.

# DYMONDWOOD™, MARBLE & GRANITE AWARDS