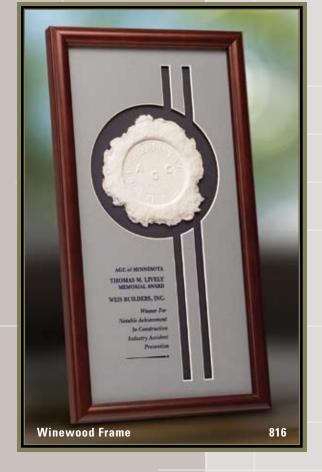

#### **CAMEO IMPRESSIONS**

The look of elegance is captured in the Cameo Impressions awards by blending the ancient art form of handmade paper and paper board mats. The Cameo, composed of archival-quality paper pulp, is individually cast in deep relief carefully balancing dimension, texture and design. Available in additional sizes.

## **CAMEO IMPRESSIONS**