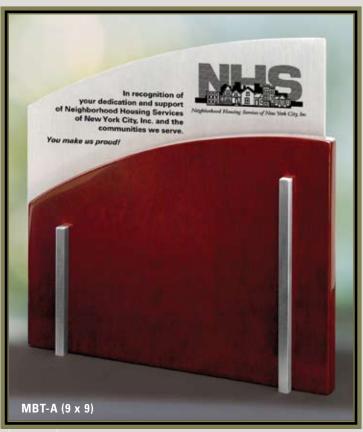

# FRAMED DESIGNER MATTED AWARDS

Recognition awards with brushed suede mats, in designs exclusively created by our artists, contemporary frames and etched metal plates are sure to guarantee appreciation for this very prestigious award. Available in additional sizes.