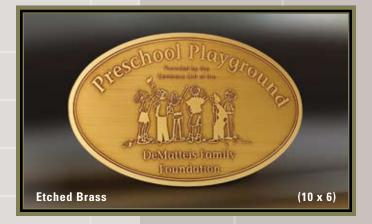

## **CUSTOM RECOGNITION AWARDS**

The recessed area behind the raised copy on this award plate was double etched which resulted in an irregular pattern. ReplicaFinish™ was applied over this area to give the appearance and subtle feel of sand and pebbles. Replica-Finish™ also produced the photo-like image of the playground when applied to the single-etched, recessed portion of this plate.