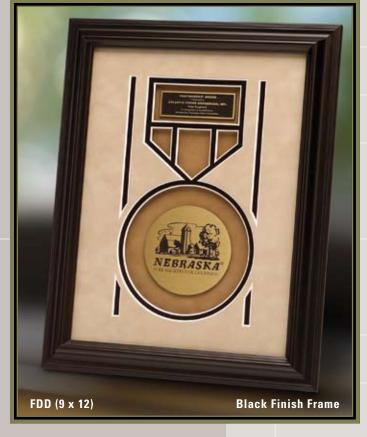

## FRAMED RIBBON AWARDS

The combination of ribbon and medallion with the richness of brushed suede mats and contemporary frames create a recognition award the recipient will be pleased to receive. Available in additional sizes.

## FRAMED RIBBON AWARDS