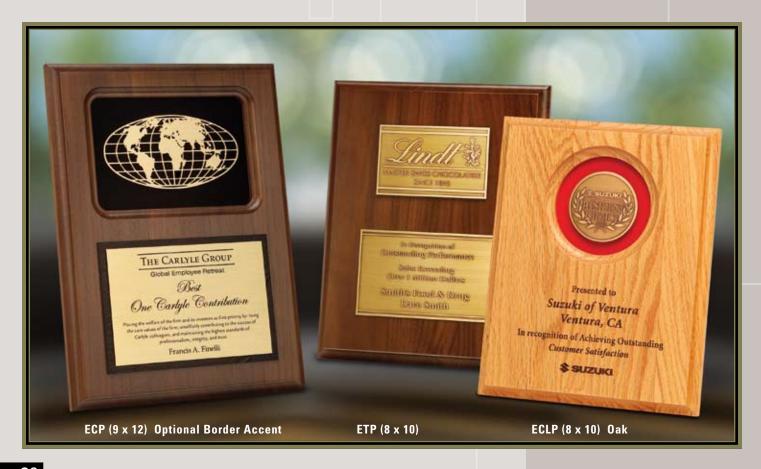

#### recessed copy

Recognition awards are enhanced with colorfill in the Recessed Copy Photocast (etched zinc) process. Intricate artwork is reproduced through the deep-relief process of etching copy and logos into the plate allowing those areas to be colorfilled. Solid hardwood plagues and frames complete the award. Available in additional sizes.

#### raised copy

The impression of cast metal is created with Raised Copy Photocast (etched zinc) recognition awards. Finely detailed artwork is reproduced through the deep-relief method of etching out the background of the plate and allowing the copy and logos to remain raised. Solid hardwood plaques and frames complete the award. Available in additional sizes.

#### two plates & cut-outs

Two photocast (etched zinc) plates, either raised or recessed copy, are mounted on a solid hardwood plaque, a frame with velvet or a cut-out plaque with velvet. Available in additional sizes.

#### double etched

The double etched Photocast process embodies the time-honored antique appearance in gold copy on gold background, silver copy on gold background, silver copy on silver background or bronze copy on bronze background. Solid hardwood plaques and frames complete these awards. Available in additional sizes.