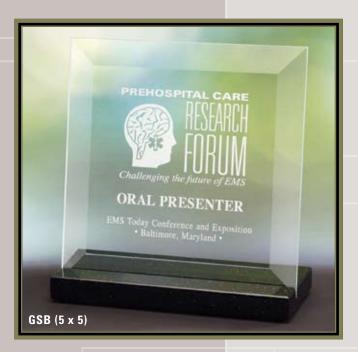

#### **DESIGNER AWARDS IN METAL**

Glass and artistry are combined in these awards. Translucent colored glass surrounds the iridized, metallic glass center and each award is hand-cut creating an individual work of art. The metal plates or stands complement the line of the glass adding to the artistic appeal. Select from any of the styles on the next several pages for the recognition award which will surely make a lasting impression.