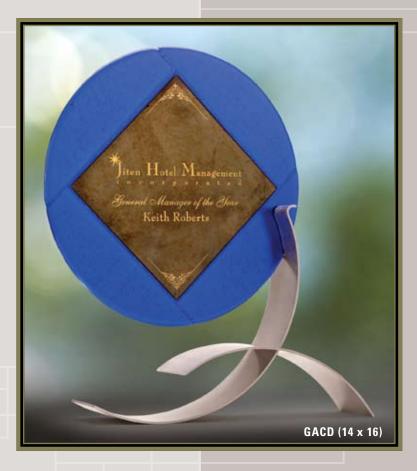

#### **DESIGNER AWARDS IN METAL**

Glass and artistry are combined in these awards. Translucent colored glass surrounds the iridized, metallic glass center and each award is hand-cut creating an individual work of art. The metal plates or stands complement the line of the glass adding to the artistic appeal. Select from any of the styles on the next several pages for the recognition award which will surely make a lasting impression.