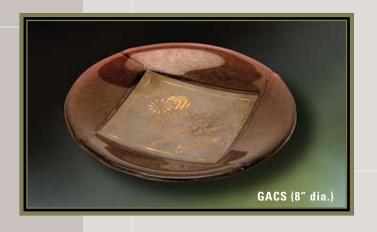

#### The Cascade Collection

This selection of artistically-designed translucent glass bowls, trays, plates and coasters are ideal as appreciation gifts and for incentive programs. Exquisitely handcrafted by Advance artisans, the hand-made quality will make a lasting impression on the recipient and will remain a memorable gift for years to come. Each piece is an individual work of art.