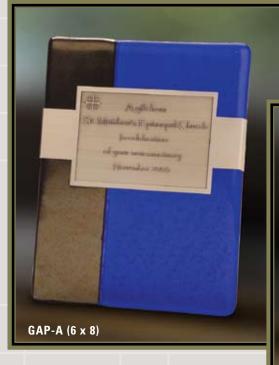

#### **CERTIFICATE HOLDERS**

Several styles and sizes of certificate holders are available which will add value and permanency to the recipient's recognition.