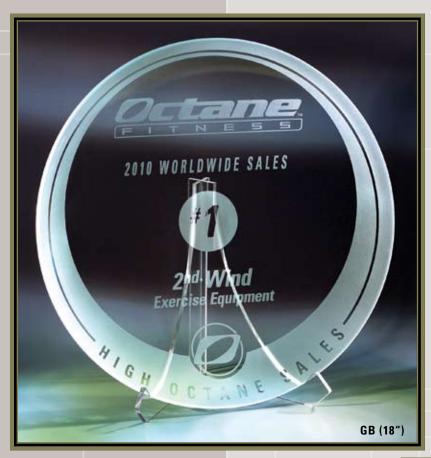

#### **DESIGNER AWARDS IN METAL**

Glass and artistry are combined in these awards. Translucent colored glass surrounds the iridized, metallic glass center and each award is hand-cut creating an individual work of art. The metal plates or stands complement the line of the glass adding to the artistic appeal. Select from any of the styles on the next several pages for the recognition award which will surely make a lasting impression.