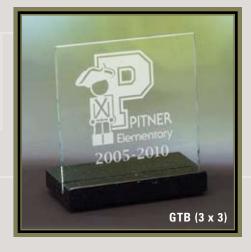

#### SHAPED ACRYLIC AWARDS

Clear acrylic silkscreened in one or several colors and mounted between two black acrylic bases provides an award suitable for all presentations. Four shaped designs in two sizes are available and are a viable choice whenever economy is a consideration for your recognition awards.