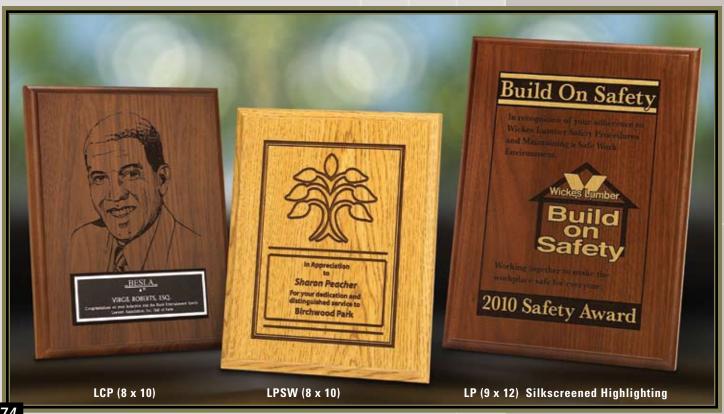

#### LASER ENGRAVED AWARDS

A laser-engraved image is mechanically achieved through artwork onto a plaque. A special, lustrous silkscreened highlighting in gold, silver or color of choice can be added to provide an interesting effect on the raised laser-engraved portions. Available in additional sizes.

# **MULTI-PLATE AWARDS**