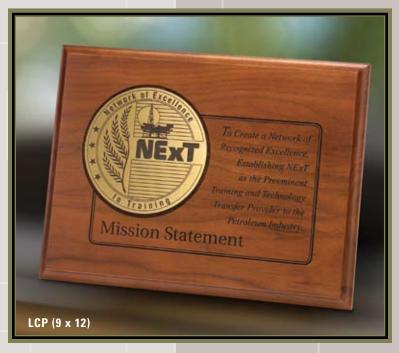

#### LASER ENGRAVED AWARDS

A laser-engraved image is mechanically achieved through artwork onto a plaque. A special, lustrous silkscreened highlighting in gold, silver or color of choice can be added to provide an interesting effect on the raised laser-engraved portions. Available in additional sizes.