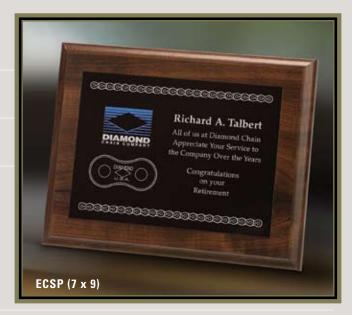

#### recessed copy

Recognition awards are enhanced with colorfill in the Recessed Copy Photocast (etched zinc) process. Intricate artwork is reproduced through the deep-relief process of etching copy and logos into the plate allowing those areas to be colorfilled. Solid hardwood plagues and frames complete the award. Available in additional sizes.

#### raised copy

The impression of cast metal is created with Raised Copy Photocast (etched zinc) recognition awards. Finely detailed artwork is reproduced through the deep-relief method of etching out the background of the plate and allowing the copy and logos to remain raised. Solid hardwood plaques and frames complete the award. Available in additional sizes.

#### two plates & cut-outs

Two photocast (etched zinc) plates, either raised or recessed copy, are mounted on a solid hardwood plaque, a frame with velvet or a cut-out plaque with velvet. Available in additional sizes.

#### double etched

The double etched Photocast process embodies the time-honored antique appearance in gold copy on gold background, silver copy on gold background, silver copy on silver background or bronze copy on bronze background. Solid hardwood plaques and frames complete these awards. Available in additional sizes.