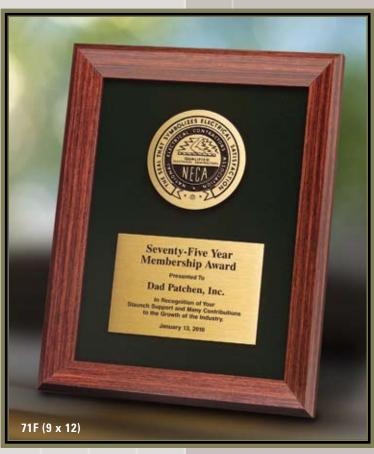

#### recessed copy

The classic appearance of solid brass, bronze, and nickel-silver Recessed Copy awards is heightened when the etched copy and logos are colorfilled. Solid hardwood plaques and frames complete these recognition awards. Available in additional sizes.

### ETCHED BRASS, BRONZE, NICKEL-SILVER AWARDS

raised copy

The timeless appeal of the Raised Copy etched brass, bronze and nickel-silver award is achieved by oxidizing the plate after etching the background away giving it an antique appearance which all recipients will appreciate. Solid hardwood plaques and frames complete these recognition awards. Available in additional sizes.

#### two plates & cut-outs

Two etched brass, bronze, or nickel-silver plates, either raised or recessed copy, are mounted on a solid hardwood plaque, a frame with velvet or a cut-out plaque with velvet. Available in additional sizes.