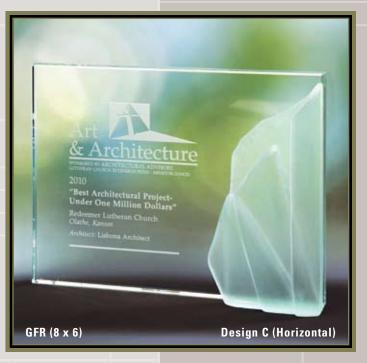

#### **DESIGNER AWARDS IN METAL**

Glass and artistry are combined in these awards. Translucent colored glass surrounds the iridized, metallic glass center and each award is hand-cut creating an individual work of art. The metal plates or stands complement the line of the glass adding to the artistic appeal. Select from any of the styles on the next several pages for the recognition award which will surely make a lasting impression.