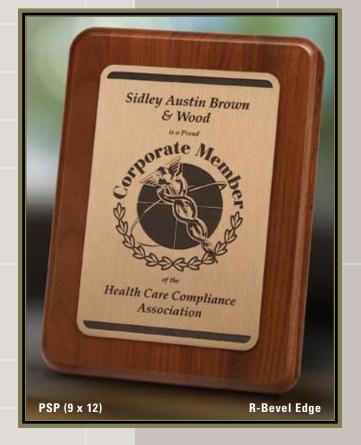

#### recessed copy

Recognition awards are enhanced with colorfill in the Recessed Copy Photocast (etched zinc) process. Intricate artwork is reproduced through the deep-relief process of etching copy and logos into the plate allowing those areas to be colorfilled. Solid hardwood plagues and frames complete the award. Available in additional sizes.

#### raised copy

The impression of cast metal is created with Raised Copy Photocast (etched zinc) recognition awards. Finely detailed artwork is reproduced through the deep-relief method of etching out the background of the plate and allowing the copy and logos to remain raised. Solid hardwood plaques and frames complete the award. Available in additional sizes.