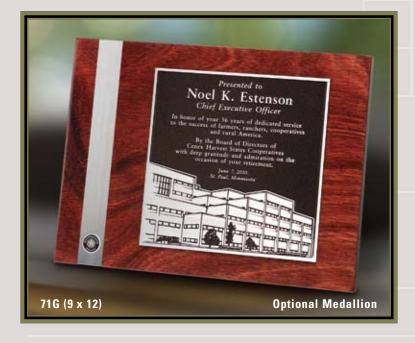

## **ETCHED METAL PLATES**

Our etched metal plates are available in a thin gauge of Photocast (etched zinc), brass, bronze or nickel-silver. Sized to your specifications, the plates can have raised copy with an antiqued, painted or black pebble background or recessed copy with colorfill. Whichever style and finishing process you choose, they will surely complement the area in which they will be placed.