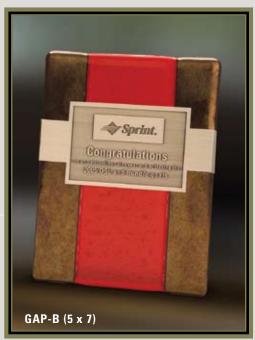

#### **DESIGNER AWARDS IN METAL**

Glass and artistry are combined in these awards. Translucent colored glass surrounds the iridized, metallic glass center and each award is hand-cut creating an individual work of art. The metal plates or stands complement the line of the glass adding to the artistic appeal. Select from any of the styles on the next several pages for the recognition award which will surely make a lasting impression.

#### The Cascade Collection

This selection of artistically-designed translucent glass bowls, trays, plates and coasters are ideal as appreciation gifts and for incentive programs. Exquisitely handcrafted by Advance artisans, the hand-made quality will make a lasting impression on the recipient and will remain a memorable gift for years to come. Each piece is an individual work of art.