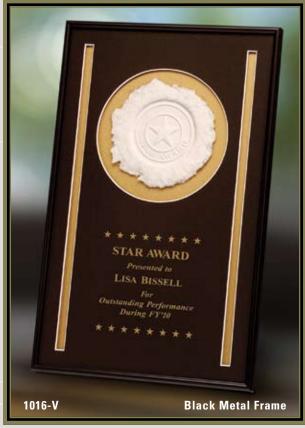

#### **CAMEO IMPRESSIONS**

The look of elegance is captured in the Cameo Impressions awards by blending the ancient art form of handmade paper and paper board mats. The Cameo, composed of archival-quality paper pulp, is individually cast in deep relief carefully balancing dimension, texture and design. Available in additional sizes.

## **CAMEO IMPRESSIONS**