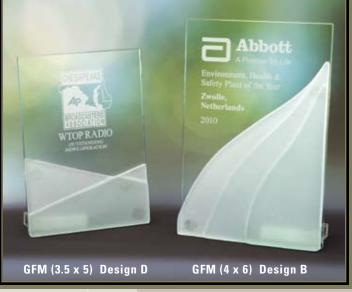

#### **ACRYLIC AWARDS & DIGITAL GRAPHICS ECON-AWARDS**

The Digital Graphics awards, produced from laser printed digital images, are laminated to clear substrates to provide dynamic, realistic recognition awards. Clear acrylic awards with silkscreened, colored backs are also available in this contemporary line. Available in additional sizes.