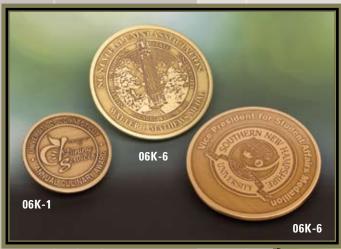

g and ReplicaFinish™), we will assist you in determining which one process or combination of processes is the best way to preserve the authenticity of the design of the seal or plate. Available with or without a wood backer, these seals are available in several gauges of metal and can be used in boardrooms, foyers, and on speaker podiums.









## **ETCHED METAL PLATES**

Our etched metal plates are available in a thin gauge of Photocast (etched zinc), brass, bronze or nickel-silver. Sized to your specifications, the plates can have raised copy with an antiqued, painted or black pebble background or recessed copy with colorfill. Whichever style and finishing process you choose, they will surely complement the area in which they will be placed.













## **ETCHED MEDALLIONS**













## FRAMED RIBBON AWARDS

The combination of ribbon and medallion with the richness of brushed suede mats and contemporary frames create a recognition award the recipient will be pleased to receive. Available in additional sizes.









## FRAMED RIBBON AWARDS







# FRAMED DESIGNER MATTED AWARDS

Recognition awards with brushed suede mats, in designs exclusively created by our artists, contemporary frames and etched metal plates are sure to guarantee appreciation for this very prestigious award. Available in additional sizes.









## FRAMED DESIGNER MATTED AWARDS









#### **CAMEO IMPRESSIONS**

The look of elegance is captured in the Cameo Impressions awards by blending the ancient art form of handmade paper and paper board mats. The Cameo, composed of archival-quality