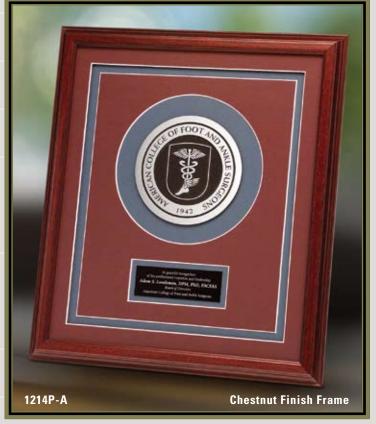

# FRAMED DESIGNER MATTED AWARDS

Recognition awards with brushed suede mats, in designs exclusively created by our artists, contemporary frames and etched metal plates are sure to guarantee appreciation for this very prestigious award. Available in additional sizes.