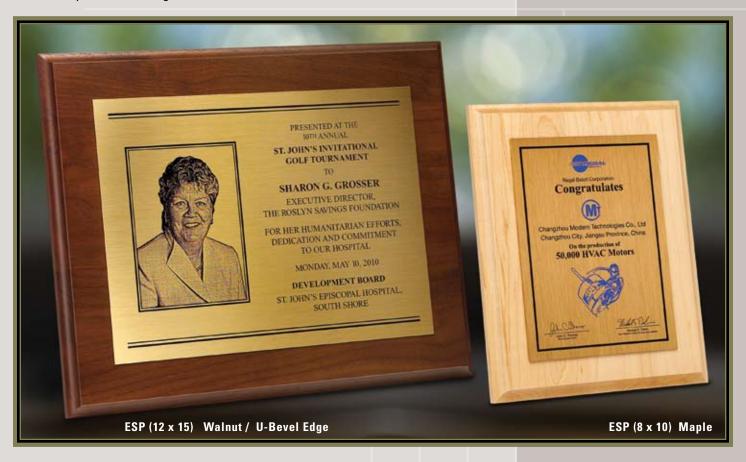

#### recessed copy

Recognition awards are enhanced with colorfill in the Recessed Copy Photocast (etched zinc) process. Intricate artwork is reproduced through the deep-relief process of etching copy and logos into the plate allowing those areas to be colorfilled. Solid hardwood plagues and frames complete the award. Available in additional sizes.

#### raised copy

The impression of cast metal is created with Raised Copy Photocast (etched zinc) recognition awards. Finely detailed artwork is reproduced through the deep-relief method of etching out the background of the plate and allowing the copy and logos to remain raised. Solid hardwood plaques and frames complete the award. Available in additional sizes.

#### recessed copy

The classic appearance of solid brass, bronze, and nickel-silver Recessed Copy awards is heightened when the etched copy and logos are colorfilled. Solid hardwood plaques and frames complete these recognition awards. Available in additional sizes.

### ETCHED BRASS, BRONZE, NICKEL-SILVER AWARDS

raised copy

The timeless appeal of the Raised Copy etched brass, bronze and nickel-silver award is achieved by oxidizing the plate after etching the background away giving it an antique appearance which all recipients will appreciate. Solid hardwood plaques and frames complete these recognition awards. Available in additional sizes.