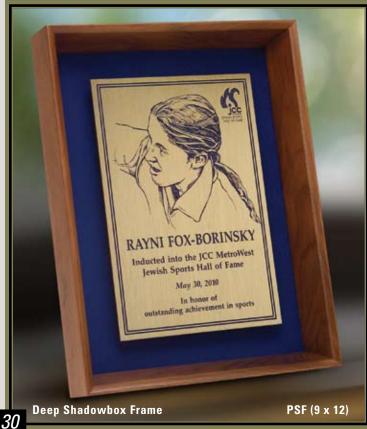

#### two plates & cut-outs

Two photocast (etched zinc) plates, either raised or recessed copy, are mounted on a solid hardwood plaque, a frame with velvet or a cut-out plaque with velvet. Available in additional sizes.

#### two plates & cut-outs

Two etched brass, bronze, or nickel-silver plates, either raised or recessed copy, are mounted on a solid hardwood plaque, a frame with velvet or a cut-out plaque with velvet. Available in additional sizes.