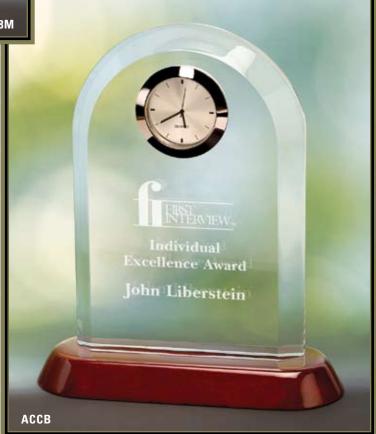

#### SHAPED ACRYLIC AWARDS

Clear acrylic silkscreened in one or several colors and mounted between two black acrylic bases provides an award suitable for all presentations. Four shaped designs in two sizes are available and are a viable choice whenever economy is a consideration for your recognition awards.

#### SHAPED ACRYLIC AWARDS

Awards of silkscreened clear or black acrylic centered in an aluminum circle and mounted on a base are sure to capture the attention of the recipients of these recognition awards. Three shaped designs with either a metal or rosewood piano finish base are available.