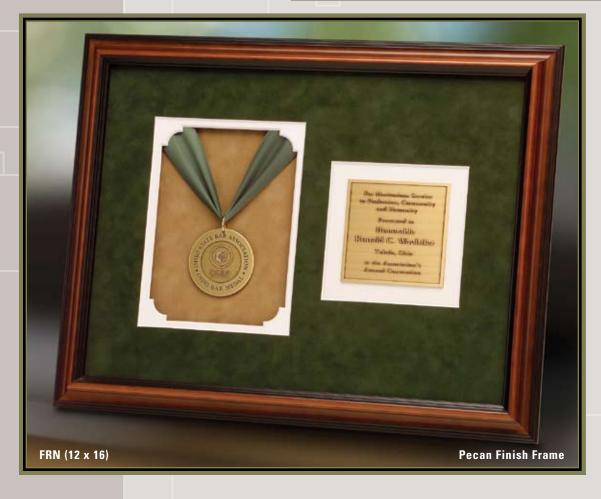

## FRAMED RIBBON AWARDS

The combination of ribbon and medallion with the richness of brushed suede mats and contemporary frames create a recognition award the recipient will be pleased to receive. Available in additional sizes.

## FRAMED RIBBON AWARDS