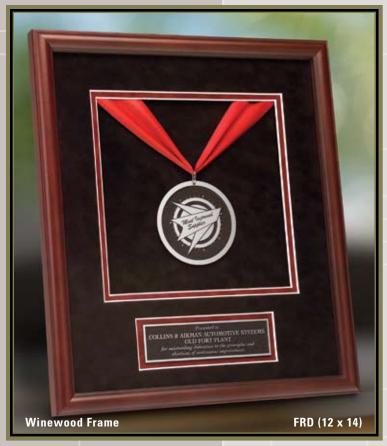

## FRAMED RIBBON AWARDS

The combination of ribbon and medallion with the richness of brushed suede mats and contemporary frames create a recognition award the recipient will be pleased to receive. Available in additional sizes.

## FRAMED RIBBON AWARDS