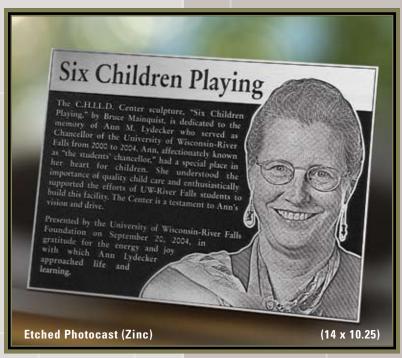

#### **ARCHITECTURAL TABLETS**

Dedications, memorials, commemorations and logos are beautifully and permanently depicted in antiqued or etched brass and bronze or deeply etched photocast which resembles the heavy relief normally associated with the cast process.