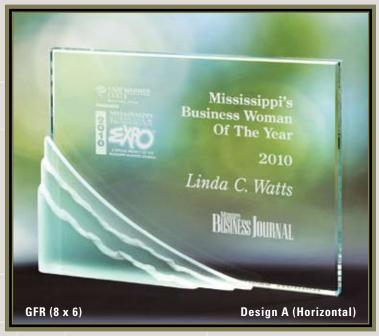

#### **DESIGNER AWARDS IN METAL**

Glass and artistry are combined in these awards. Translucent colored glass surrounds the iridized, metallic glass center and each award is hand-cut creating an individual work of art. The metal plates or stands complement the line of the glass adding to the artistic appeal. Select from any of the styles on the next several pages for the recognition award which will surely make a lasting impression.