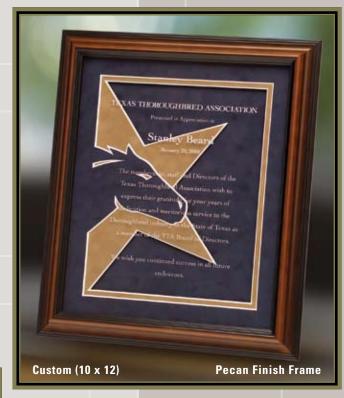

# FRAMED DESIGNER MATTED AWARDS

Recognition awards with brushed suede mats, in designs exclusively created by our artists, contemporary frames and etched metal plates are sure to guarantee appreciation for this very prestigious award. Available in additional sizes.

## FRAMED DESIGNER MATTED AWARDS