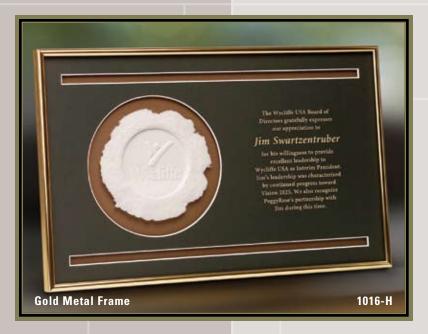

#### **CAMEO IMPRESSIONS**

The look of elegance is captured in the Cameo Impressions awards by blending the ancient art form of handmade paper and paper board mats. The Cameo, composed of archival-quality paper pulp, is individually cast in deep relief carefully balancing dimension, texture and design. Available in additional sizes.

## **CAMEO IMPRESSIONS**