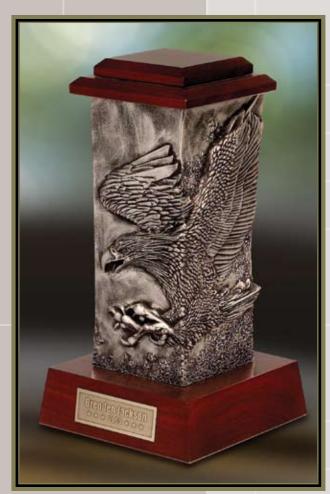

#### **SCULPTURED ADCAST™ EAGLES**

The majesty of the eagle is exquisitely captured in two sculptures\* cast in Adcast™, a polyurethane resin. The realism of the eagle bust and the eagle in flight is awe-inspiring and a true representation of the highest form of recognition.

CONTROL OF THE PARTY OF THE PAR

Sculptured Adcast™ Eagle Tower

Our decorative photographic imaging process, ReplicaFinish™, was applied to the etched metal plate on this award covering both the recessed and raised areas simultaneously. The raised portion of the plate was then sanded to allow the silver metal to show through while leaving the images in the recessed areas intact.