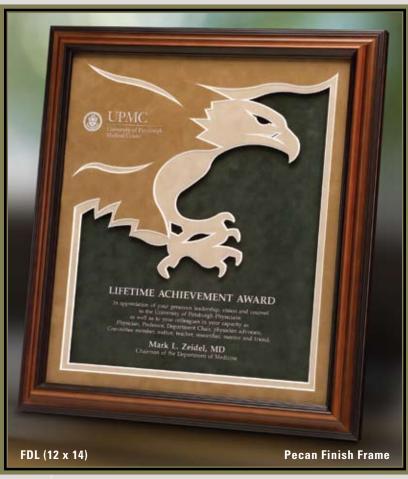

#### **SCULPTURED ADCAST™ EAGLES**

The majesty of the eagle is exquisitely captured in two sculptures\* cast in Adcast™, a polyurethane resin. The realism of the eagle bust and the eagle in flight is awe-inspiring and a true representation of the highest form of recognition.