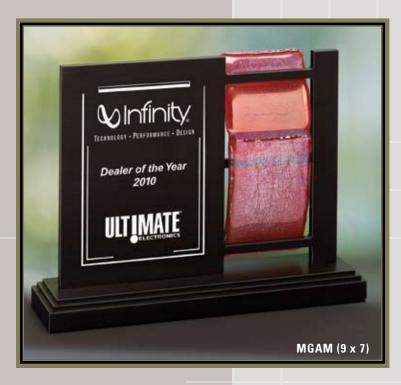

#### **DESIGNER AWARDS IN METAL**

Glass and artistry are combined in these awards. Translucent colored glass surrounds the iridized, metallic glass center and each award is hand-cut creating an individual work of art. The metal plates or stands complement the line of the glass adding to the artistic appeal. Select from any of the styles on the next several pages for the recognition award which will surely make a lasting impression.