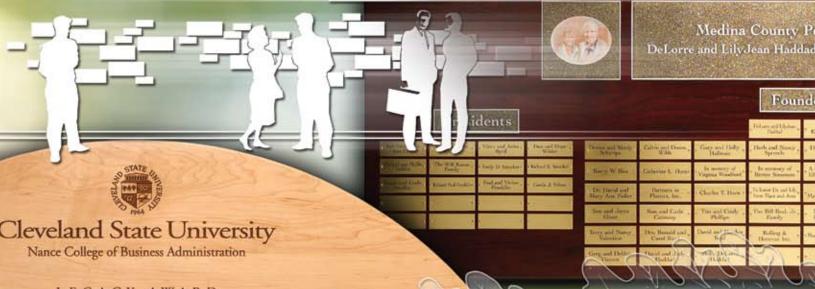

# RECOGNITION & DONOR WALLS Whether referred to as a Recognition Wall, Donor Wall or Wall of Fame, the purpose is the

Whether referred to as a Recognition Wall, Donor Wall or Wall of Fame, the purpose is the same...to recognize the achievements and contributions of individuals and pay tribute to them.

The Advance design, engineering and manufacturing staff will work with you on your Recognition or Donor Wall design or assist you in creating a design based on your requirements. With our extensive manufacturing capabilities (some of which are illustrated on page 3), we are able to provide you with custom millwork in numerous woods and substrates, various metals, glass and acrylic and complete your design with a wide choice of finishing processes to complement the surroundings of the display.

Recognition Walls can be simple or complex, small or large, one-piece or modular. You can feel confident that whatever your final design is, the finished result will have a dramatic impact on those who are honored.