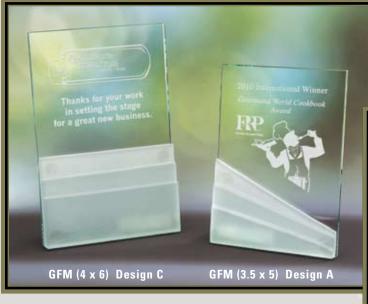

#### **ACRYLIC AWARDS & DIGITAL GRAPHICS ECON-AWARDS**

The Digital Graphics awards, produced from laser printed digital images, are laminated to clear substrates to provide dynamic, realistic recognition awards. Clear acrylic awards with silkscreened, colored backs are also available in this contemporary line. Available in additional sizes.