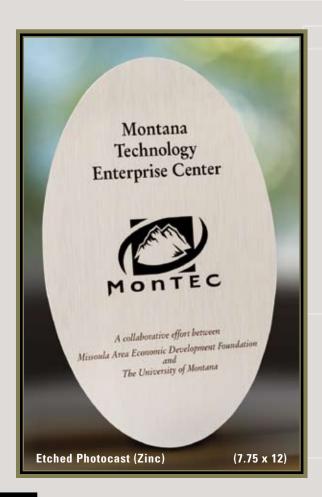

#### recessed copy

Recognition awards are enhanced with colorfill in the Recessed Copy Photocast (etched zinc) process. Intricate artwork is reproduced through the deep-relief process of etching copy and logos into the plate allowing those areas to be colorfilled. Solid hardwood plagues and frames complete the award. Available in additional sizes.

#### raised copy

The impression of cast metal is created with Raised Copy Photocast (etched zinc) recognition awards. Finely detailed artwork is reproduced through the deep-relief method of etching out the background of the plate and allowing the copy and logos to remain raised. Solid hardwood plaques and frames complete the award. Available in additional sizes.