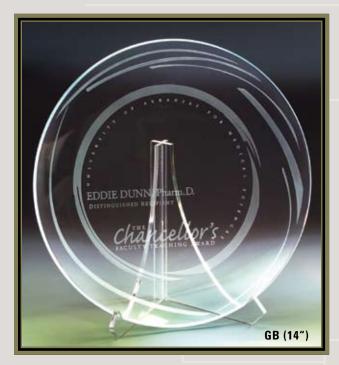

#### SHAPED ACRYLIC AWARDS

Awards of silkscreened clear or black acrylic centered in an aluminum circle and mounted on a base are sure to capture the attention of the recipients of these recognition awards. Three shaped designs with either a metal or rosewood piano finish base are available.