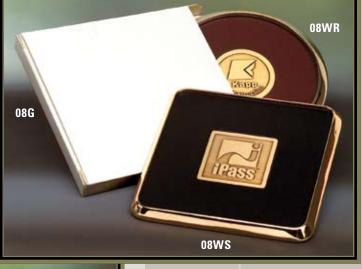

#### **CERTIFICATE HOLDERS**

Several styles and sizes of certificate holders are available which will add value and permanency to the recipient's recognition.

# **COASTERS**

## gold plated