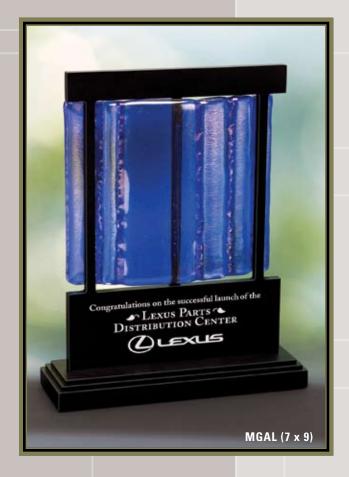

#### **DESIGNER AWARDS IN METAL**

Glass and artistry are combined in these awards. Translucent colored glass surrounds the iridized, metallic glass center and each award is hand-cut creating an individual work of art. The metal plates or stands complement the line of the glass adding to the artistic appeal. Select from any of the styles on the next several pages for the recognition award which will surely make a lasting impression.