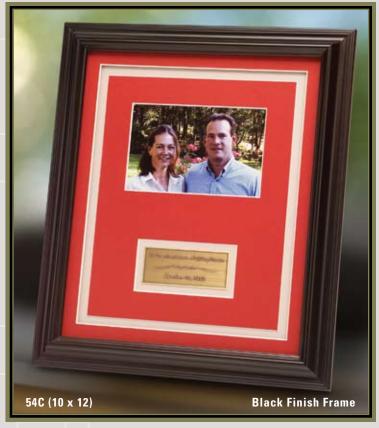

rface appearance of Simulated Marble provides a stylish background for recognition awards which are decorated in a variety of imprinting methods. Available in additional sizes.



#### METALPHOTO® & PATENT AWARDS

The Metalphoto® process has the extraordinary capability of reproducing photographs, half-tones and detailed artwork, such as that found on United States patents, in a realistic likeness by photo-anodizing directly onto metal plates. Solid hardwood plaques and frames complete these recognition awards. Available in additional sizes.







#### **TOWERS OF EXCELLENCE**

all products also available in oak & walnut











#### Dymondwood™, Acrylic and Rosewood Piano Finish









## **PHOTOHOLDERS**

#### Dymondwood™ and Rosewood Piano Finish











## **PHOTO FRAMES**







#### **DESK ACCESSORIES**

Dymondwood™ and etched metal











#### CUBES & PAPERWEIGHTS











# **COASTERS**

## gold plated









# KEYTAGS, NAME BADGES & LIFETIME CARDS







#### LASER ENGRAVED AWARDS

A laser-engraved image is mechanically achieved through artwork onto a plaque. A special, lustrous silkscreened highlighting in gold, silver or color of choice can be added to provide an interesting effect on the raised laser-engraved portions. Available in additional sizes.







# **MULTI-PLATE AWARDS**









# **MULTI-PLATE AWARDS**











# **MULTI-PLATE AWARDS**











# RECOGNITION & DONOR WALLS Whether referred to as a Recognition Wall, Donor Wall or Wall of Fame, the purpose is the

Whether referred to as a Recognition Wall, Donor Wall or Wall of Fame