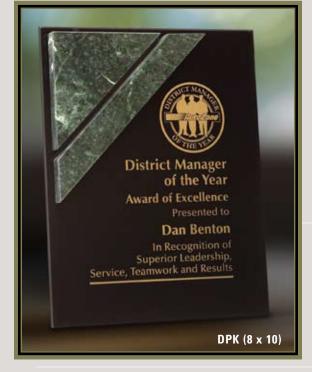

# DYMONDWOOD™, MARBLE & GRANITE AWARDS

Award designs combining Dymondwood™, marble, granite and black plexiglass are the perfect alternative when achievement requires recognition that is truly exceptional. Available in additional sizes.

# DYMONDWOOD™, MARBLE & GRANITE AWARDS