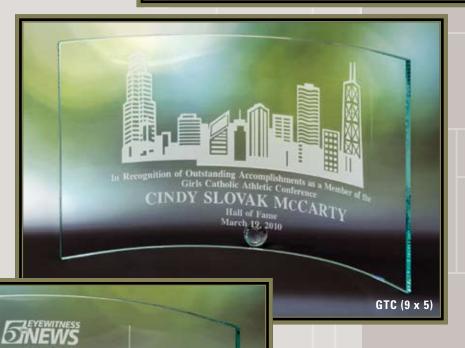

#### **DESIGNER AWARDS IN METAL**

Glass and artistry are combined in these awards. Translucent colored glass surrounds the iridized, metallic glass center and each award is hand-cut creating an individual work of art. The metal plates or stands complement the line of the glass adding to the artistic appeal. Select from any of the styles on the next several pages for the recognition award which will surely make a lasting impression.