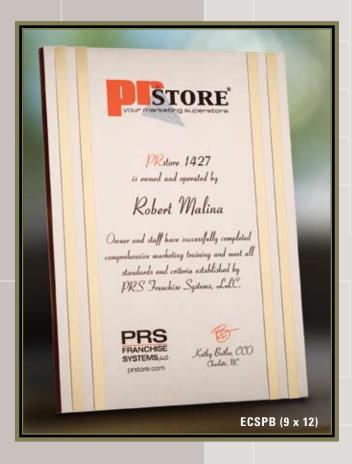

#### recessed copy

Recognition awards are enhanced with colorfill in the Recessed Copy Photocast (etched zinc) process. Intricate artwork is reproduced through the deep-relief process of etching copy and logos into the plate allowing those areas to be colorfilled. Solid hardwood plagues and frames complete the award. Available in additional sizes.

#### raised copy

The impression of cast metal is created with Raised Copy Photocast (etched zinc) recognition awards. Finely detailed artwork is reproduced through the deep-relief method of etching out the background of the plate and allowing the copy and logos to remain raised. Solid hardwood plaques and frames complete the award. Available in additional sizes.

#### two plates & cut-outs

Two photocast (etched zinc) plates, either raised or recessed copy, are mounted on a solid hardwood plaque, a frame with velvet or a cut-out plaque with velvet. Available in additional sizes.

#### double etched

The double etched Photocast process embodies the time-honored antique appearance in gold copy on gold background, silver copy on gold background, silver copy on silver background or bronze copy on bronze background. Solid hardwood plaques and frames complete these awards. Available in additional sizes.