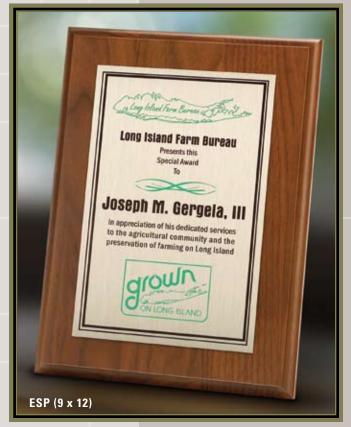

#### recessed copy

Recognition awards are enhanced with colorfill in the Recessed Copy Photocast (etched zinc) process. Intricate artwork is reproduced through the deep-relief process of etching copy and logos into the plate allowing those areas to be colorfilled. Solid hardwood plagues and frames complete the award. Available in additional sizes.

#### raised copy

The impression of cast metal is created with Raised Copy Photocast (etched zinc) recognition awards. Finely detailed artwork is reproduced through the deep-relief method of etching out the background of the plate and allowing the copy and logos to remain raised. Solid hardwood plaques and frames complete the award. Available in additional sizes.

#### recessed copy

The classic appearance of solid brass, bronze, and nickel-silver Recessed Copy awards is heightened when the etched copy and logos are colorfilled. Solid hardwood plaques and frames complete these recognition awards. Available in additional sizes.

### ETCHED BRASS, BRONZE, NICKEL-SILVER AWARDS

raised copy

The timeless appeal of the Raised Copy etched brass, bronze and nickel-silver award is achieved by oxidizing the plate after etching the background away giving it an antique appearance which all recipients will appreciate. Solid hardwood plaques and frames complete these recognition awards. Available in additional sizes.