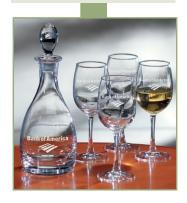

**Product:** 5 Piece Vino Wine Set #99-018

**Inspiring Idea:** Set was used as a thank you gift to recent home owners. Personalized with a monogram.

As low as: \$143.00 c Deep Etch. Set of 4 Glasses only #07-225: \$90.00 c Deep Etch.

Product: Classic 5 Piece

Inspiring Idea: BOA sent all

board members a token of

appreciation to those

board service.

members with 5 years of

As low as: \$110.00 c Deep Etch

Wine Set #99-063