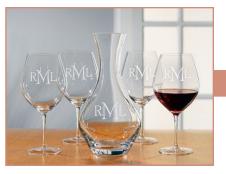

**Product:** 5 Piece Vino Wine Set #99-018

**Inspiring Idea:** Set was used as a thank you gift to recent home owners. Personalized with a monogram.

As low as: \$143.00 c Deep Etch. Set of 4 Glasses only #07-225: \$90.00 c Deep Etch.